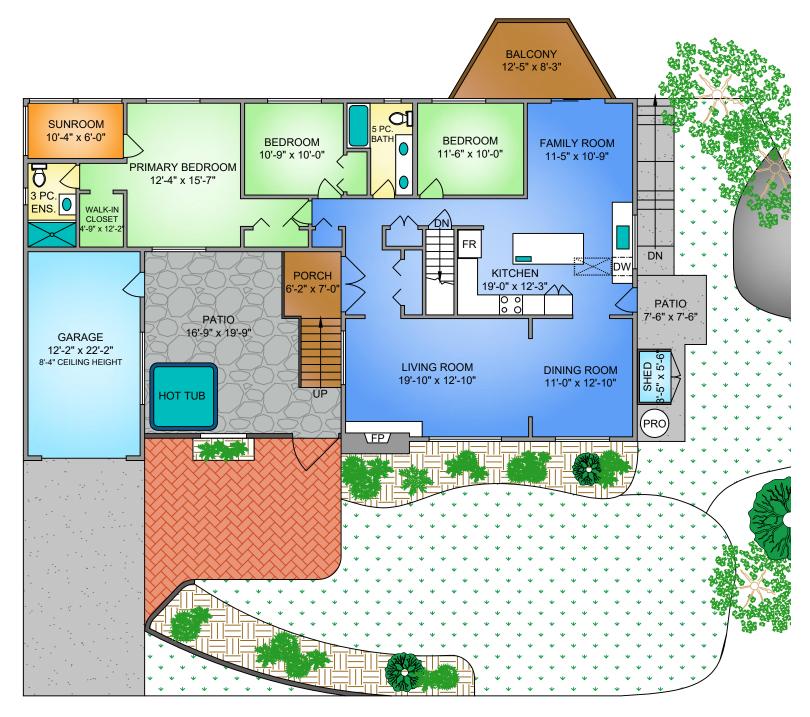

## MAIN FLOOR 1707 SQ. FT. 8' CEILING HEIGHT

propermeasure.com | 250.884.9753 matt@propermeasure.com

| 10488 JOCELYN PLACE MAY 9, 2023 PREPARED FOR THE EXCLUSIVE USE OF CHACE WHITSON |                                                                              |            |         |        |               |  |  |  |  |  |
|---------------------------------------------------------------------------------|------------------------------------------------------------------------------|------------|---------|--------|---------------|--|--|--|--|--|
| FLOOR                                                                           | PLANS MAY NOT BE 100% ACCURATE, IF CRITICAL BUYER TO VERIFY.  AREA (SQ. FT.) |            |         |        |               |  |  |  |  |  |
|                                                                                 | FINISHED                                                                     | UNFINISHED | SUNROOM | GARAGE | BALC. / PATIO |  |  |  |  |  |
| MAIN                                                                            | 1707                                                                         | -          | 71      | 298    | 498           |  |  |  |  |  |
| LOWER                                                                           | 1198                                                                         | 582        | -       | -      | -             |  |  |  |  |  |
|                                                                                 |                                                                              |            |         |        |               |  |  |  |  |  |
| TOTAL                                                                           | 2905                                                                         | 582        | 71      | 298    | 498           |  |  |  |  |  |