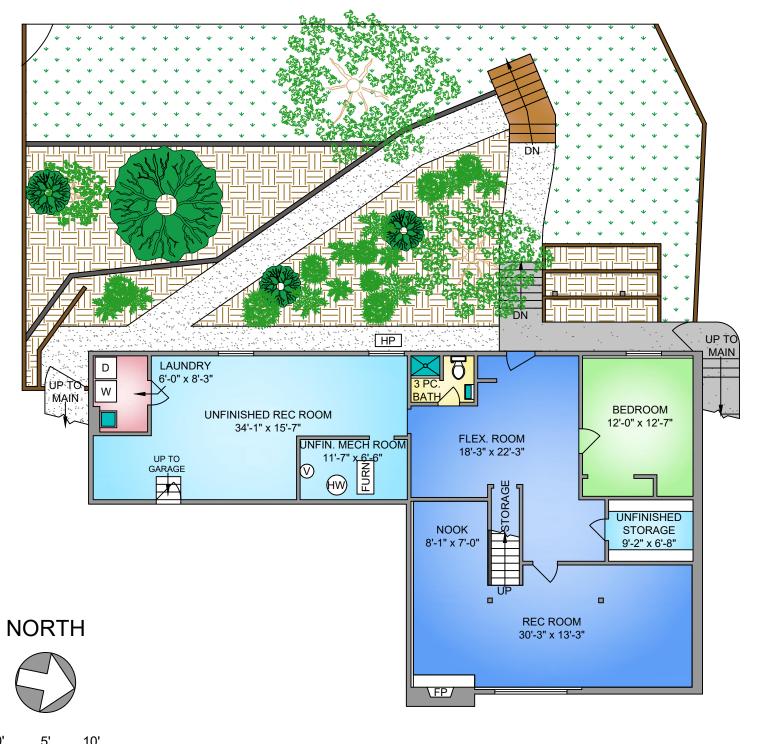

## LOWER FLOOR 1198 SQ. FT. 8' CEILING HEIGHT

| 10488 JOCELYN PLACE                                                                                          |                |            |         |        |               |  |  |  |  |
|--------------------------------------------------------------------------------------------------------------|----------------|------------|---------|--------|---------------|--|--|--|--|
| MAY 9, 2023                                                                                                  |                |            |         |        |               |  |  |  |  |
| PREPARED FOR THE EXCLUSIVE USE OF CHACE WHITSON PLANS MAY NOT BE 100% ACCURATE, IF CRITICAL BUYER TO VERIFY. |                |            |         |        |               |  |  |  |  |
| FLOOR                                                                                                        | AREA (SQ. FT.) |            |         |        |               |  |  |  |  |
|                                                                                                              | FINISHED       | UNFINISHED | SUNROOM | GARAGE | BALC. / PATIO |  |  |  |  |
| MAIN                                                                                                         | 1707           | -          | 71      | 298    | 498           |  |  |  |  |
| LOWER                                                                                                        | 1198           | 582        | -       | 1      | -             |  |  |  |  |
|                                                                                                              |                |            |         |        |               |  |  |  |  |
| TOTAL                                                                                                        | 2905           | 582        | 71      | 298    | 498           |  |  |  |  |