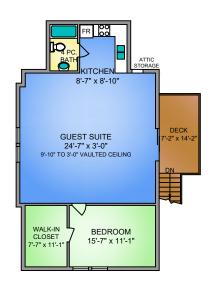

MAIN FLOOR 3335 SQ. FT. 9'-0" CEILING HEIGHT

# **UPPER FLOOR** 797 SQ. FT. 9'-10" TO 3'-0" VAULTED CEILING



## **NORTH**



10' 20' **SCALE** 

#### 2525 BEAUFORT ROAD MAY 25, 2023

PREPARED FOR THE EXCLUSIVE USE OF CHACE WHITSON PLANS MAY NOT BE 100% ACCURATE, IF CRITICAL BUYER TO VERIFY.

| FLOOR | AREA (SQ. FT.) |        |         |                 |  |  |
|-------|----------------|--------|---------|-----------------|--|--|
|       | FINISHED       | GARAGE | CARPORT | DECK /<br>PATIO |  |  |
| MAIN  | 3335           | 1500   | 539     | 1142            |  |  |
| UPPER | 797            | -      | -       | 102             |  |  |
|       |                |        |         |                 |  |  |
| TOTAL | 4132           | 1500   | 539     | 1244            |  |  |



250-884-9753 matt@propermeasure.com www.propermeasure.com





# 2525 BEAUFORT ROAD

MAIN FLOOR
3335 SQ. FT.
9'-0" CEILIN