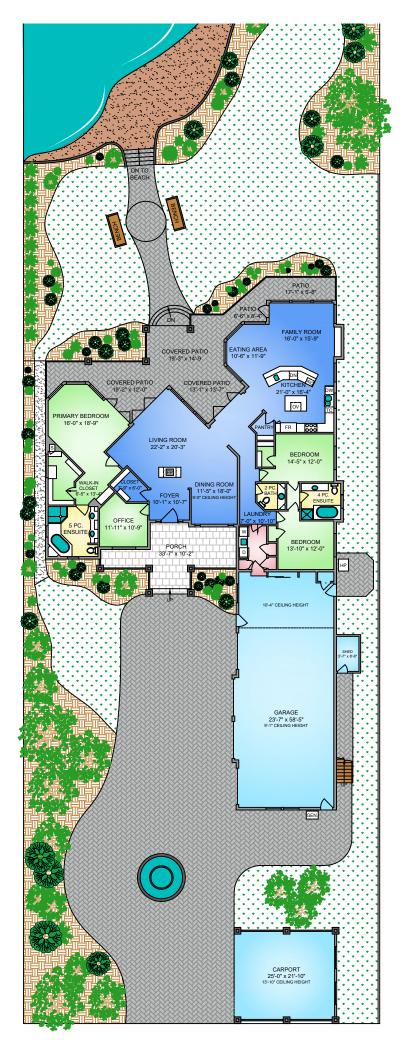

MAIN FLOOR 3335 SQ. FT. 9'-0" CEILING HEIGHT

# 2525 BEAUFORT ROAD

MAIN FLOOR
3335 SQ. FT.
9'-0" CEILING HEIGHT

### **NORTH**

| 2525 BEAUFORT ROAD  MAY 25, 2023  PREPARED FOR THE EXCLUSIVE USE OF CHACE WHITSON PLANS MAY NOT BE 100% ACCURATE, IF CRITICAL BUYER TO VERIFY. |                |        |         |                        |  |  |
|------------------------------------------------------------------------------------------------------------------------------------------------|----------------|--------|---------|------------------------|--|--|
| FLOOR                                                                                                                                          | AREA (SQ. FT.) |        |         |                        |  |  |
|                                                                                                                                                | FINISHED       | GARAGE | CARPORT | DECK / PATIO<br>/PORCH |  |  |
| MAIN                                                                                                                                           | 3335           | 1500   | 539     | 1142                   |  |  |
| UPPER                                                                                                                                          | 797            | -      | -       | 102                    |  |  |
|                                                                                                                                                |                |        |         |                        |  |  |
| TOTAL                                                                                                                                          | 4132           | 1500   | 539     | 1244                   |  |  |