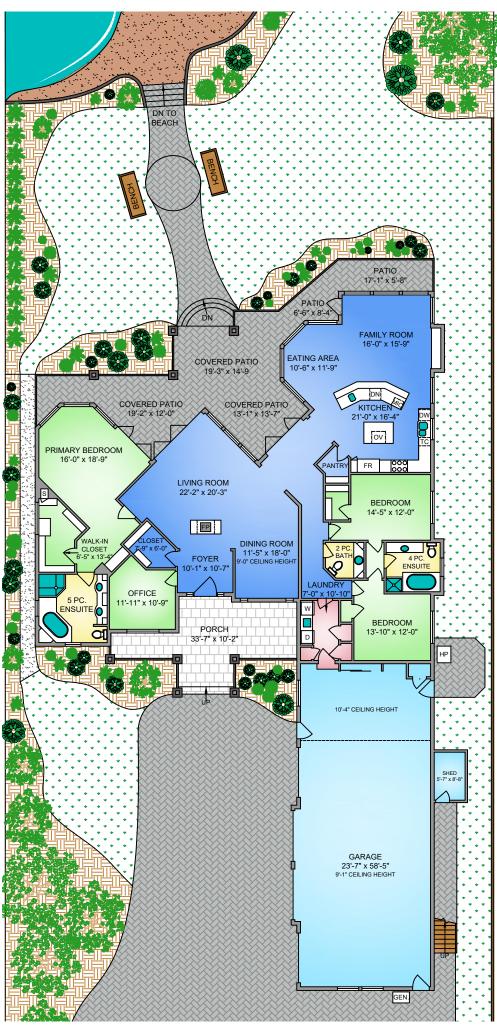

MAIN FLOOR 3335 SQ. FT. 9'-0" CEILING HEIGHT

# 2525 BEAUFORT ROAD

MAIN FLOOR
3335 SQ. FT.
9'-0" CEILING HEIGHT