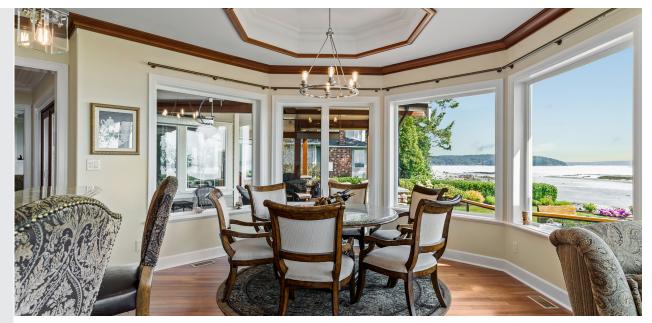

On a near acre of low bank waterfront, this home seamlessly blends its parklike setting with its breathtaking ocean backdrop. Custom built in 2008, the home offers 3300 sqft of single story, luxury living and an additional 800-sqft guest suite. Timeless details define the home, from the gated entrance and winding driveway, to the high-end finishes and architectural detailing throughout. The spacious kitchen offers panelled appliances, a wine fridge, and gas range, and sits open to the breakfast nook and family room, with spanning windows for views from every room. The primary suite included, with panoramic views, a walk-in closet, and luxe ensuite. The property is fit for any car enthusiast, with a 1500-sqft, 5-car garage as well as a detached, post and beam RV carport. Outdoors offers 1200 sqft of patio with overhead gas heaters and a glass railing for uncompromising views. Located within walking distance to beautiful, downtown Sidney, this home defines luxurious seaside living.

EXTERIOR

KITCHEN

 $\left(\begin{array}{c}7\end{array}\right)$ 

Property Photos

INTERIOR

## Property Photos

INTERIOR

Location

(GIS) MAPPING

ChaceWhitson.com // Helping you make the right decision.

(11)

CEL · 250 818 9338 | TEL · 778 426 2262

Chace@ChaceWhitson.com | ChaceWhitson.com 2411 · Bevan Avenue Sidney, BC · V8L 4M9