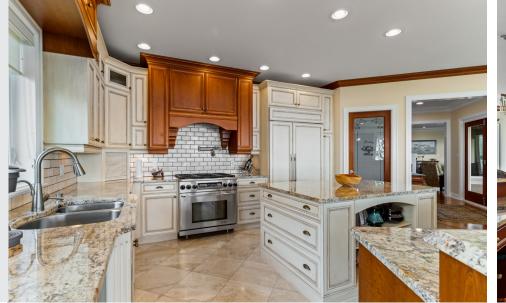

On a near acre of low bank waterfront, this home seamlessly blends its parklike setting with its breathtaking ocean backdrop. Custom built in 2008, the home offers 3300 sqft of single story, luxury living and an additional 800-sqft guest suite. Timeless details define the home, from the gated entrance and winding driveway, to the high-end finishes and architectural detailing throughout. The spacious kitchen offers panelled appliances, a wine fridge, and gas range, and sits open to the breakfast nook and family room, with spanning windows for views from every room. The primary suite included, with panoramic views, a walk-in closet, and luxe ensuite. The property is fit for any car enthusiast, with a 1500-sqft, 5-car garage as well as a detached, post and beam RV carport. Outdoors offers 1200 sqft of patio with overhead gas heaters and a glass railing for uncompromising views. Located within walking distance to beautiful, downtown Sidney, this home defines luxurious seaside living.

EXTERIOR

KITCHEN

 $\left(\begin{array}{c}7\end{array}\right)$ 

Property Photos

INTERIOR