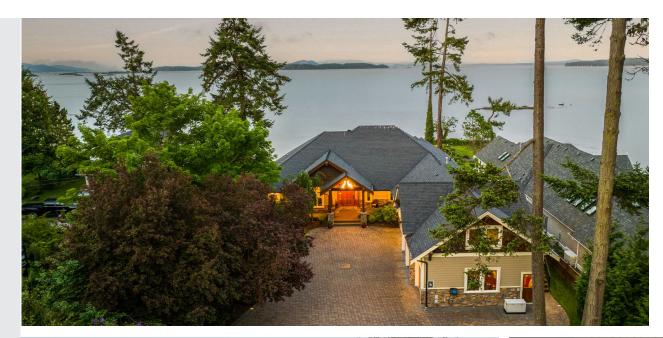

On a near acre of low bank waterfront, this home seamlessly blends its parklike setting with its breathtaking ocean backdrop. Custom built in 2008, the home offers 3300 sqft of single story, luxury living and an additional 800-sqft guest suite. Timeless details define the home, from the gated entrance and winding driveway, to the high-end finishes and architectural detailing throughout. The spacious kitchen offers panelled appliances, a wine fridge, and gas range, and sits open to the breakfast nook and family room, with spanning windows for views from every room. The primary suite included, with panoramic views, a walk-in closet, and luxe ensuite. The property is fit for any car enthusiast, with a 1500-sqft, 5-car garage as well as a detached, post and beam RV carport. Outdoors offers 1200 sqft of patio with overhead gas heaters and a glass railing for uncompromising views. Located within walking distance to beautiful, downtown Sidney, this home defines luxurious seaside living.

## Property Photos

INTERIOR

Location

(GIS) MAPPING

ChaceWhitson.com // Helping you make the right decision.

(11)

CEL · 250 818 9338 | TEL · 778 426 2262

Chace@ChaceWhitson.com | ChaceWhitson.com 2411 · Bevan Avenue Sidney, BC · V8L 4M9