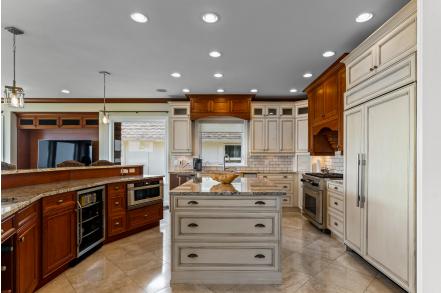

On a near acre of low bank waterfront, this home seamlessly blends its parklike setting with its breathtaking ocean backdrop. Custom built in 2008, the home offers 3300 sqft of single story, luxury living and an additional 800-sqft guest suite. Timeless details define the home, from the gated entrance and winding driveway, to the high-end finishes and architectural detailing throughout. The spacious kitchen offers panelled appliances, a wine fridge, and gas range, and sits open to the breakfast nook and family room, with spanning windows for views from every room. The primary suite included, with panoramic views, a walk-in closet, and luxe ensuite. The property is fit for any car enthusiast, with a 1500-sqft, 5-car garage as well as a detached, post and beam RV carport. Outdoors offers 1200 sqft of patio with overhead gas heaters and a glass railing for uncompromising views. Located within walking distance to beautiful, downtown Sidney, this home defines luxurious seaside living.

EXTERIOR

KITCHEN

 $\left(\begin{array}{c}7\end{array}\right)$ 

Property Photos

INTERIOR