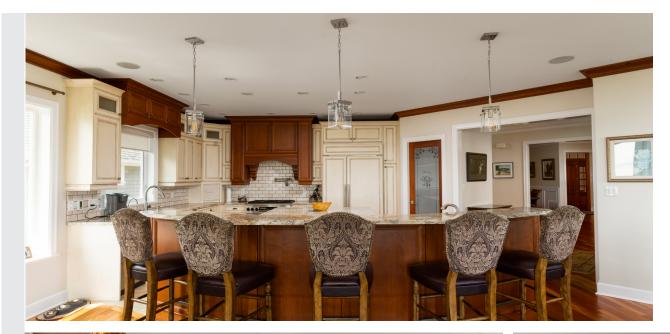

On a near acre of low bank waterfront, this home seamlessly blends its parklike setting with its breathtaking ocean backdrop. Custom built in 2008, the home offers 3300 sqft of single story, luxury living and an additional 800-sqft guest suite. Timeless details define the home, from the gated entrance and winding driveway, to the high-end finishes and architectural detailing throughout. The spacious kitchen offers panelled appliances, a wine fridge, and gas range, and sits open to the breakfast nook and family room, with spanning windows for views from every room. The primary suite included, with panoramic views, a walk-in closet, and luxe ensuite. The property is fit for any car enthusiast, with a 1500-sqft, 5-car garage as well as a detached, post and beam RV carport. Outdoors offers 1200 sqft of patio with overhead gas heaters and a glass railing for uncompromising views. Located within walking distance to beautiful, downtown Sidney, this home defines luxurious seaside living.

EXTERIOR

KITCHEN

 $\left(\begin{array}{c}7\end{array}\right)$ 

Property Photos

INTERIOR