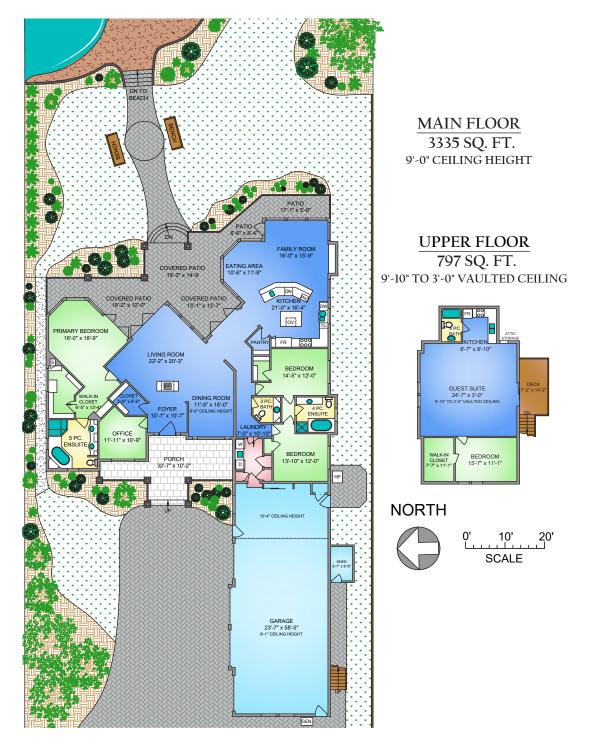

### Property Floorplan

| Main Floor   | 3,335 sq. ft. |
|--------------|---------------|
| Upper Floor  | 797 sq. ft.   |
| TOTAL AREA   | 4,132 sq. ft. |
| Garage       | 1,500 sq. ft. |
| Carport      | 539 sq. ft.   |
| Deck / Patio | 1,244 sq. ft. |