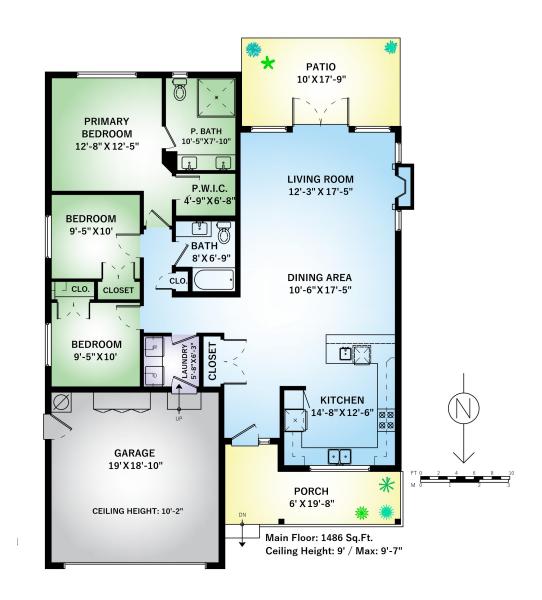

### Property Floorplan

| MAIN FLOOR     | 1,486 sq. ft.              |
|----------------|----------------------------|
| Patio          | 176 og ft                  |
| Paulo<br>Porch | 176 sq. ft.<br>141 sg. ft. |
| Garage         | 395 sq. ft.                |