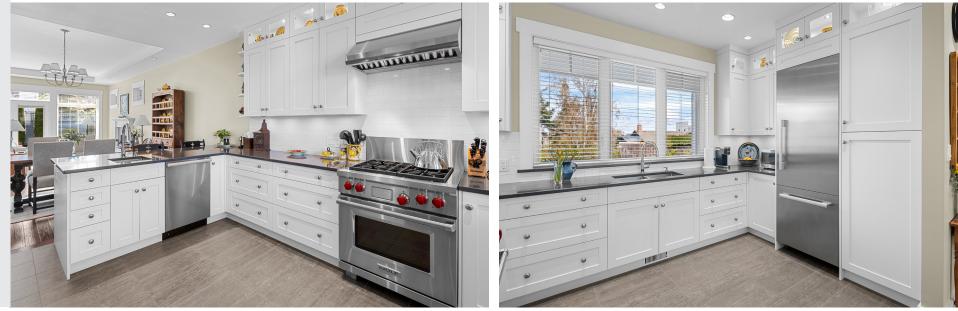

#### KITCHEN

Welcome to 2427 Lovell, an impeccable single level home w/ double car garage, situated on a spacious 5,000 sq ft lot in an incredible location of Sidney. Just steps from Robert's Bay, this like-new home built in 2014 offers a comfortable & modern living space. This 3 bed, 2 bath family home is move-in ready & has been impeccably maintained. The chef's kitchen is fully equipped w/ premium Wolf and Miele appliances, custom millwork & quartz countertops. Additional features include; beautiful hardwood floors, custom mouldings throughout, solid core doors, premium window coverings, heatpump w/ A/C for year-round comfort, & 9'7" ceilings. Homes like this rarely become available in one of the premium areas of Sidney, making this an exceptional opportunity for anyone looking for a high-quality home in an unbeatable location. Don't miss your chance to own this fabulous single level home & experience the best that Sidney has to offer!