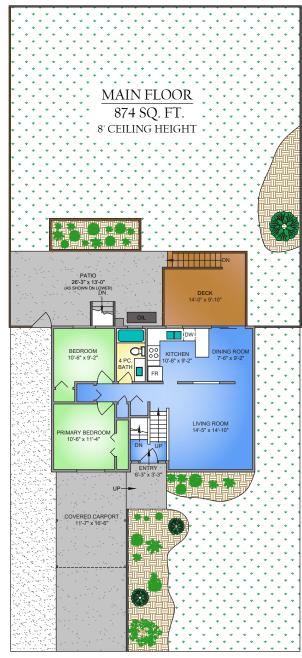

#### Property Floorplan

| 874 sq. ft.   |
|---------------|
| 833 sq. ft.   |
| 1,707 sq. ft. |
|               |
| 190 sq. ft.   |
| 462 sq. ft.   |
|               |

833 SQ. FT. 8' CEILING HEIGHT

LOWER FLOOR

0'\_\_5'\_\_10' SCALE

\* DIMENSIONS ARE FOR REFERENCE PURPOSES ONLY AND ARE NOT TAKEN FROM ORIGINAL BLUEPRINTS

 $\left(\begin{array}{c}7\end{array}\right)$ 