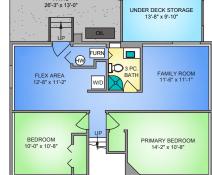

#### Property Floorplan

| 874 sq. ft.   |
|---------------|
| 833 sq. ft.   |
| 1,707 sq. ft. |
|               |
| 190 sq. ft.   |
| 462 sq. ft.   |
|               |

833 SQ. FT. 8' CEILING HEIGHT

LOWER FLOOR

0'\_\_5'\_\_10' SCALE

\* DIMENSIONS ARE FOR REFERENCE PURPOSES ONLY AND ARE NOT TAKEN FROM ORIGINAL BLUEPRINTS

 $\left(\begin{array}{c}7\end{array}\right)$ 