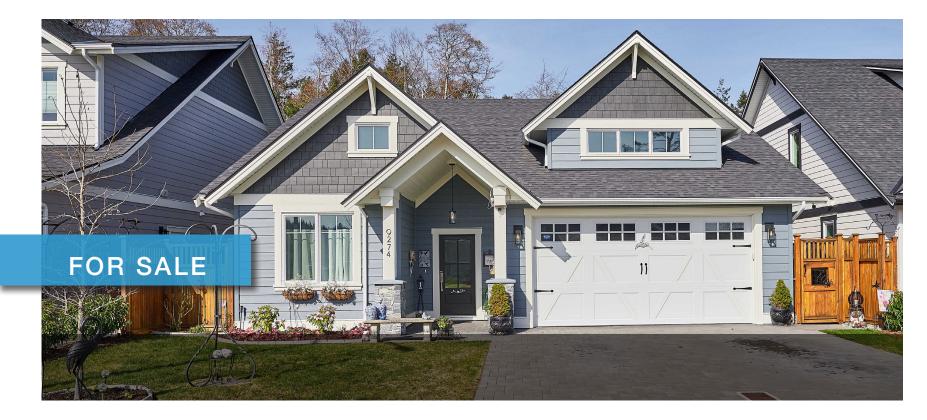

## 9274 BAKERVIEW CL

North Saanich







### 9274 Bakerview Close

North Saanich

SUMMARY OVERVIEW

| <b>*</b> | LISTING PRICE: | \$1,530,000   |
|----------|----------------|---------------|
| 印        | LIVING AREA:   | 1,809 sq. ft. |
|          | BEDROOMS:      | 3             |
|          | BATHROOMS:     | 2             |



This 1,809 sqft single-level rancher offers 3 bedrooms 2 bathrooms & an open concept plan designed by Ryan Hoyt w/superior finishings and craftsmanship by Citta Construction. Highlights include 12ft vaulted ceilings in the living room, gas fireplace, engineered hardwood floors & stylish chef's kitchen w/quartz countertops & premium appliances. The primary bedroom offers vaulted ceilings w/walkin closet & spa-like en-suite, including heated bathroom floors. Step outside to a private outdoor living sp