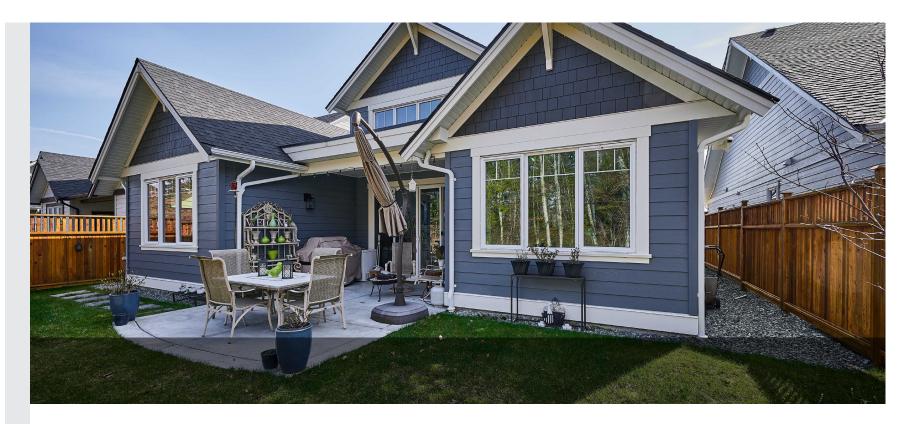

## 9274 BAKERVIEW CL

North Saanich







### 9274 Bakerview Close

North Saanich

SUMMARY OVERVIEW

| <b>*</b> | LISTING PRICE: | \$1,530,000   |
|----------|----------------|---------------|
| 印        | LIVING AREA:   | 1,809 sq. ft. |
|          | BEDROOMS:      | 3             |
|          | BATHROOMS:     | 2             |



This 1,809 sqft single-level rancher offers 3 bedrooms 2 bathrooms & an open concept plan designed by Ryan Hoyt w/superior finishings and craftsmanship by Citta Construction. Highlights include 12ft vaulted ceilings in the living room, gas fireplace, engineered hardwood floors & stylish chef's kitchen w/quartz countertops & premium appliances. The primary bedroom offers vaulted ceilings w/walkin closet & spa-like en-suite, including heated bathroom floors. Step outside to a private outdoor living space w/ large, covered patio and picturesque landscaping. Additional features include an energy-efficient gas furnace, hot water on demand, double car garage w/EV plug-in, spacious & accessible attic storage & a fully landscaped lot w/ large rear patio & irrigation. Ideally situated in a privat