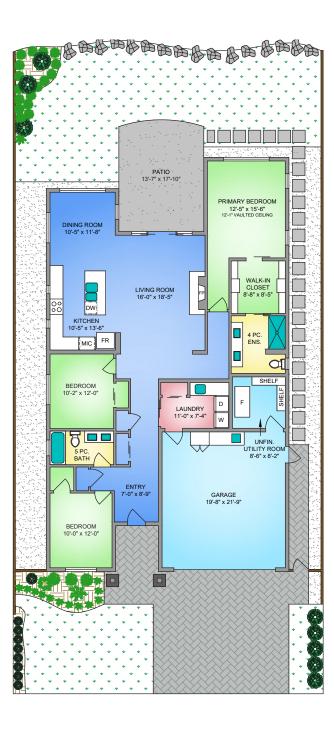

### Property Floorplan

| MAIN FLOOR | 1,761 sq. ft. |
|------------|---------------|
| Garage     | 537 sq. ft.   |
| Patio      | 238 sq. ft.   |

\* DIMENSIONS ARE FOR REFERENCE PURPOSES ONLY AND ARE NOT TAKEN FROM ORIGINAL BLUEPRINTS