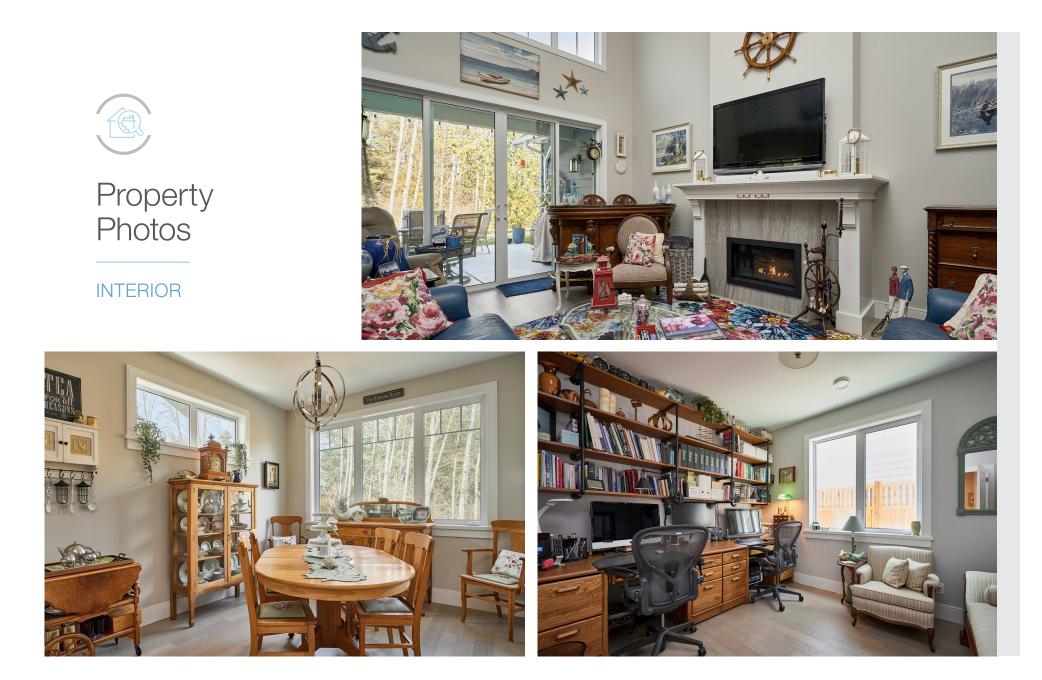

# Property Photos

EXTERIOR

This 1,809 sqft single-level rancher offers 3 bedrooms 2 bathrooms & an open concept plan designed by Ryan Hoyt w/superior finishings and craftsmanship by Citta Construction. Highlights include 12ft vaulted ceilings in the living room, gas fireplace, engineered hardwood floors & stylish chef's kitchen w/quartz countertops & premium appliances. The primary bedroom offers vaulted ceilings w/walkin closet & spa-like en-suite, including heated bathroom floors. Step outside to a private outdoor living space w/ large, covered patio and picturesque landscaping. Additional features include an energy-efficient gas furnace, hot water on demand, double car garage w/EV plug-in, spacious & accessible attic storage & a fully landscaped lot w/ large rear patio & irrigation. Ideally situated in a private cul-de-sac only steps to the ocean & within close proximity to the airport, BC ferries and the Town of Sidney to enjoy all the restaurants, shopping, & community events that Sidney has to offer.