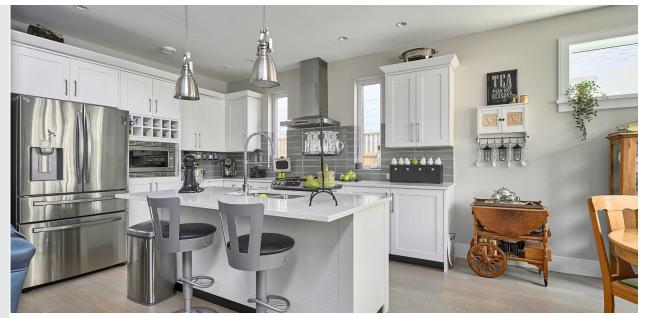

### Property Photos

KITCHEN

 $\left(\begin{array}{c}7\end{array}\right)$ 

This 1,809 sqft single-level rancher offers 3 bedrooms 2 bathrooms & an open concept plan designed by Ryan Hoyt w/superior finishings and craftsmanship by Citta Construction. Highlights include 12ft vaulted ceilings in the living room, gas fireplace, engineered hardwood floors & stylish chef's kitchen w/quartz countertops & premium appliances. The primary bedroom offers vaulted ceilings w/walkin closet & spa-like en-suite, including heated bathroom floors. Step outside to a private outdoor living space w/ large, covered patio and picturesque landscaping. Additional features include an energy-efficient gas furnace, hot water on demand, double car garage w/EV plug-in, spacious & accessible attic storage & a fully landscaped lot w/ large rear patio & irrigation. Ideally situated in a private cul-de-sac only steps to the ocean & within close proximity to the airport, BC ferries and the Town of Sidney to enjoy all the restaurants, shopping, & community events that Sidney has to offer.