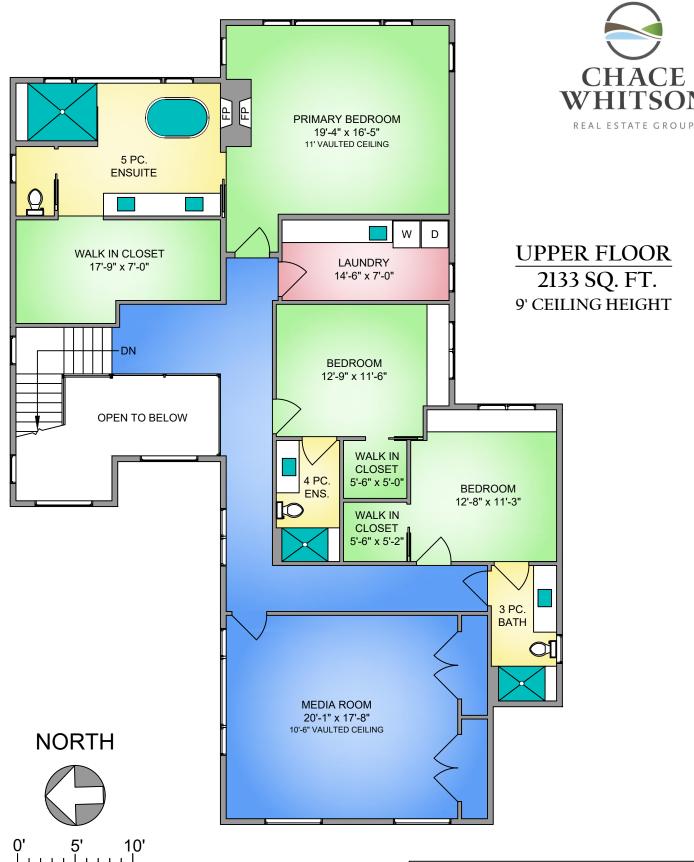

## 8213 LOCHSIDE DRIVE FEBRUARY 28, 2023

PREPARED FOR THE EXCLUSIVE USE OF CHACE WHITSON
PLANS ARE A REPRODUCTION OF CONSTRUCTION DRAWINGS AND MAY NOT BE 100%
ACCURATE, IF CRITICAL BUYER MUST VERIFY.

| FLOOR |          | AREA (SQ. FT.) |              |
|-------|----------|----------------|--------------|
|       | FINISHED | GARAGE         | DECK / PATIO |
| MAIN  | 1799     | 836            | 753          |
| UPPER | 2133     | -              | -            |
|       |          |                |              |
| TOTAL | 3932     | 836            | 753          |