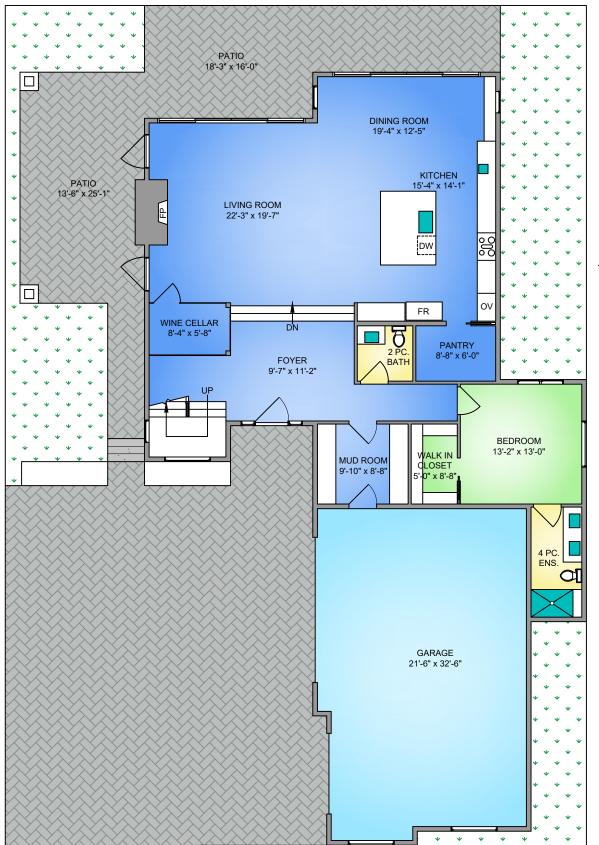

MAIN FLOOR 1799 SQ. FT. CEILING HEIGHT

## 8213 LOCHSIDE DRIVE FEBRUARY 28, 2023

PREPARED FOR THE EXCLUSIVE USE OF CHACE WHITSON
PLANS ARE A REPRODUCTION OF CONSTRUCTION DRAWINGS AND MAY NOT BE 100%
ACCURATE, IF CRITICAL BUYER MUST VERIFY.

| FLOOR | AREA (SQ. FT.) |        |              |
|-------|----------------|--------|--------------|
|       | FINISHED       | GARAGE | DECK / PATIO |
| MAIN  | 1799           | 836    | 753          |
| UPPER | 2133           | -      | -            |
|       |                |        |              |
| TOTAL | 3932           | 836    | 753          |