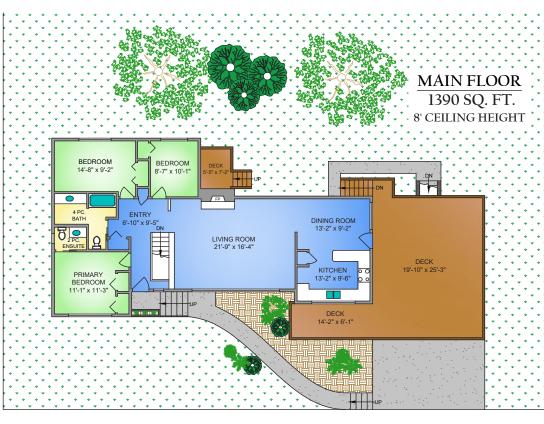

#### Property Floorplan

Main Floor 1,390 sq. ft. Upper Floor 1,358 sq. ft.

TOTAL AREA 2,748 sq. ft.

Patio/Deck 640 sq. ft.
Carport 485 sq. ft.
Unfinished 45 sq. ft.

Lot Size 30,000 sq. ft.

SCALE

Lot Map

<sup>\*</sup> LOT LINES DO NOT REPRESENT A SURVEY.