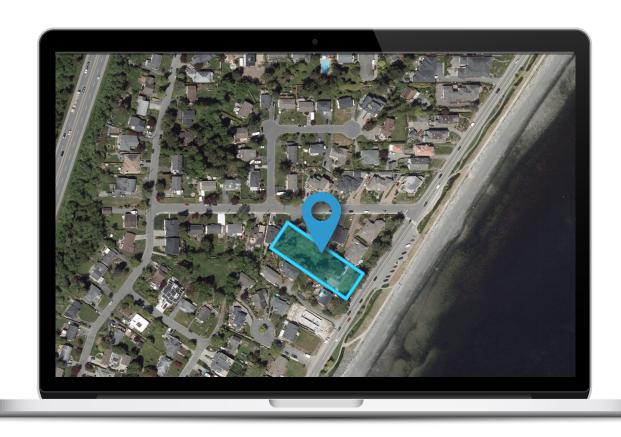

Welcome to 9376 Lochside Drive in Sidney. This stunning ocean view property offers an incredible opportunity to build a dream estate or potential multi-family development. This flat 30,000 sqft lot is currently zoned R2 and has access from both Lochside Drive as well as Frost Avenue. The 2,748 sqft home has a spacious floorplan with 6 bedrooms, 3 bathrooms and an oversized deck to enjoy the panoramic water views of Mt. Baker and the Haro Straight. Truly a spectacular property conveniently located steps to the beach and just minutes from the Town of Sidney and enjoy all the restaurants, shopping, & community events that Sidney has to offer.

Lot Map