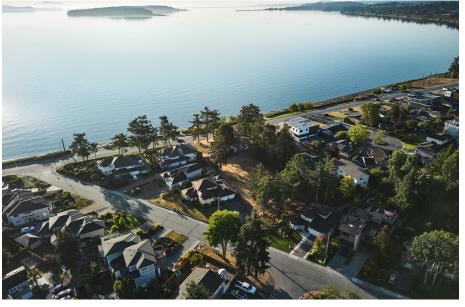

Welcome to 9376 Lochside Drive in Sidney. This stunning ocean view property offers an incredible opportunity to build a dream estate or potential multi-family development. This flat 30,000 sqft lot is currently zoned R2 and has access from both Lochside Drive as well as Frost Avenue. The 2,748 sqft home has a spacious floorplan with 6 bedrooms, 3 bathrooms and an oversized deck to enjoy the panoramic water views of Mt. Baker and the Haro Straight. Truly a spectacular property conveniently located steps to the beach and just minutes from the Town of Sidney and enjoy all the restaurants, shopping, & community events that Sidney has to offer.

# Property Photos

**EXTERIOR** 

(GIS) MAPPING

CEL · 250 818 9338 | TEL · 778 426 2262

Chace@ChaceWhitson.com | ChaceWhitson.com | 2411 · Bevan Avenue Sidney, BC · V8L 4M9