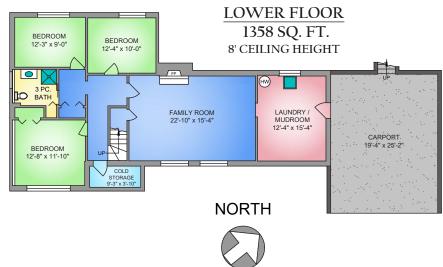

#### Property Floorplan

Main Floor 1,390 sq. ft. Upper Floor 1,358 sq. ft.

TOTAL AREA 2,748 sq. ft.

Patio/Deck 640 sq. ft.
Carport 485 sq. ft.
Unfinished 45 sq. ft.

Lot Size 30,000 sq. ft.

SCALE

Lot Map

<sup>\*</sup> LOT LINES DO NOT REPRESENT A SURVEY.