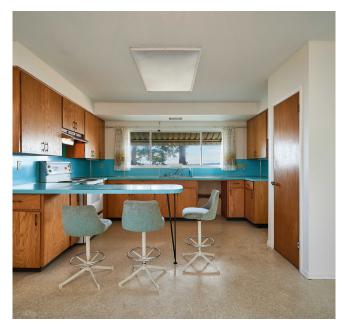

ned R2 and has access from both Lochside Drive as well as Frost Avenue. The 2,748 sqft home has a spacious floorplan with 6 bedrooms, 3 bathrooms and an oversized deck to enjoy the panoramic water views of Mt. Baker and the Haro Straight. Truly a spectacular property conveniently located steps to the beach and just minutes from the Town of Sidney and enjoy all the restaurants, shopping, & community events that Sidney has to offer.



#### Property Floorplan

Main Floor 1,390 sq. ft. Upper Floor 1,358 sq. ft.

TOTAL AREA 2,748 sq. ft.

Patio/Deck 640 sq. ft.
Carport 485 sq. ft.
Unfinished 45 sq. ft.

Lot Size 30,000 sq. ft.





SCALE







Lot Map

<sup>\*</sup> LOT LINES DO NOT REPRESENT A SURVEY.



Lot Map













# Property Photos

INTERIOR









## Property Photos

INTERIOR











# Property Photos

**EXTERIOR** 











(GIS) MAPPING







CEL · 250 818 9338 | TEL · 778 426 2262

Chace@ChaceWhitson.com | ChaceWhitson.com | 2411 · Bevan Avenue Sidney, BC · V8L 4M9