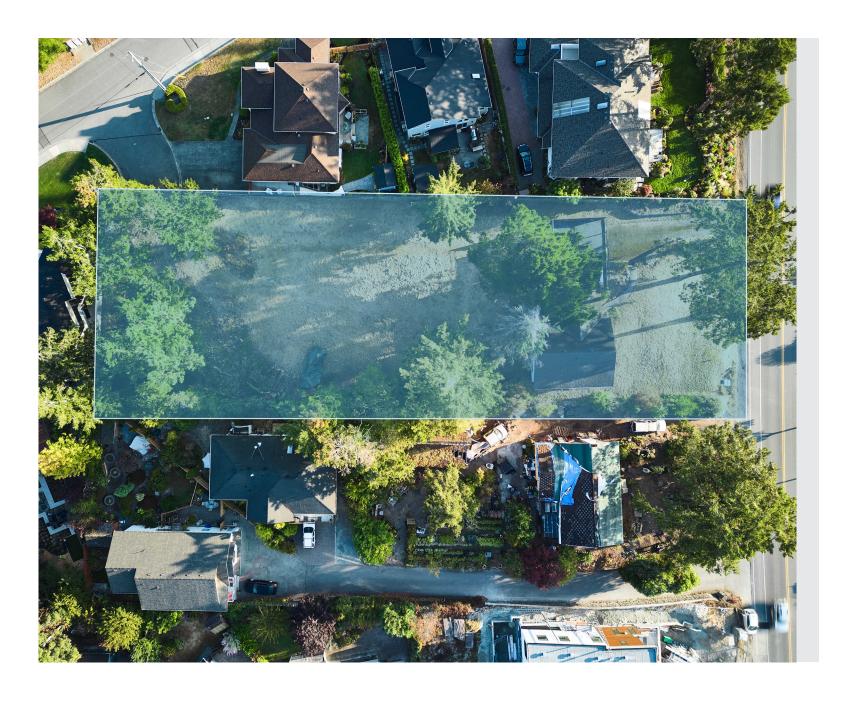

r potential multi-family development. This flat 30,000 sqft lot is currently zoned R2 and has access from both Lochside Drive as well as Frost Avenue. The 2,748 sqft home has a spacious floorplan with 6 bedrooms, 3 bathrooms and an oversized deck to enjoy the panoramic water views of Mt. Baker and the Haro Straight. Truly a spectacular property conveniently located steps to the beach and just minutes from the Town of Sidney and enjoy all the restaurants, shopping, & community events that Sidney has to offer.



#### Property Floorplan

Main Floor 1,390 sq. ft. Upper Floor 1,358 sq. ft.

TOTAL AREA 2,748 sq. ft.

Patio/Deck 640 sq. ft.
Carport 485 sq. ft.
Unfinished 45 sq. ft.

Lot Size 30,000 sq. ft.





SCALE







Lot Map

<sup>\*</sup> LOT LINES DO NOT REPRESENT A SURVEY.



Lot Map













# Property Photos

INTERIOR









## Property Photos

INTERIOR











# Property Photos

**EXTERIOR** 











(GIS) MAPPING







CEL · 250 818 9338 | TEL · 778 426 2262

Chace@ChaceWhitson.com | ChaceWhitson.com | 2411 · Bevan Avenue Sidney, BC · V8L 4M9