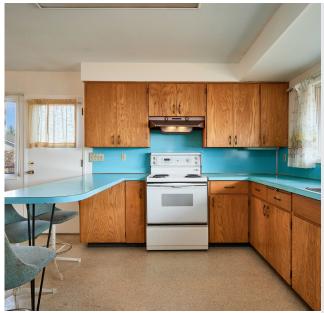

d R2 and has access from both Lochside Drive as well as Frost Avenue. The 2,748 sqft home has a spacious floorplan with 6 bedrooms, 3 bathrooms and an oversized deck to enjoy the panoramic water views of Mt. Baker and the Haro Straight. Truly a spectacular property conveniently located steps to the beach and just minutes from the Town of Sidney and enjoy all the restaurants, shopping, & community events that Sidney has to offer.



#### Property Floorplan

Main Floor 1,390 sq. ft. Upper Floor 1,358 sq. ft.

TOTAL AREA 2,748 sq. ft.

Patio/Deck 640 sq. ft.
Carport 485 sq. ft.
Unfinished 45 sq. ft.

Lot Size 30,000 sq. ft.





SCALE







Lot Map

<sup>\*</sup> LOT LINES DO NOT REPRESENT A SURVEY.



Lot Map













# Property Photos

INTERIOR









## Property Photos

INTERIOR











# Property Photos

**EXTERIOR** 











(GIS) MAPPING







CEL · 250 818 9338 | TEL · 778 426 2262

Chace@ChaceWhitson.com | ChaceWhitson.com | 2411 · Bevan Avenue Sidney, BC · V8L 4M9