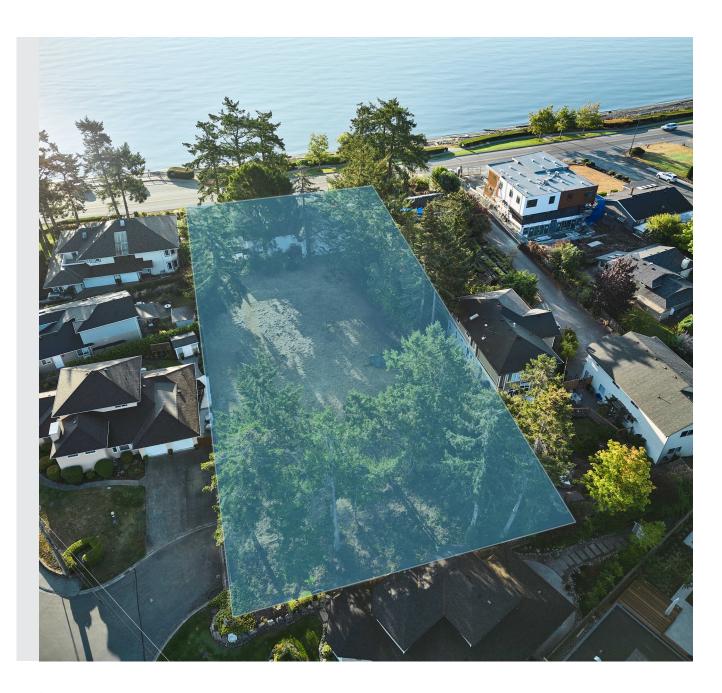

ean view property offers an incredible opportunity to build a dream estate or potential multi-family development. This flat 30,000 sqft lot is currently zoned R2 and has access from both Lochside Drive as well as Frost Avenue. The 2,748 sqft home has a spacious floorplan with 6 bedrooms, 3 bathrooms and an oversized deck to enjoy the panoramic water views of Mt. Baker and the Haro Straight. Truly a spectacular property conveniently located steps to the beach and just minutes from the Town of Sidney and enjoy all the restaurants, shopping, & community events that Sidney has to offer.



#### Property Floorplan

Main Floor 1,390 sq. ft. Upper Floor 1,358 sq. ft.

TOTAL AREA 2,748 sq. ft.

Patio/Deck 640 sq. ft.
Carport 485 sq. ft.
Unfinished 45 sq. ft.

Lot Size 30,000 sq. ft.





SCALE







Lot Map

<sup>\*</sup> LOT LINES DO NOT REPRESENT A SURVEY.



Lot Map













# Property Photos

INTERIOR









## Property Photos

INTERIOR











# Property Photos

**EXTERIOR** 











(GIS) MAPPING







CEL · 250 818 9338 | TEL · 778 426 2262

Chace@ChaceWhitson.com | ChaceWhitson.com | 2411 · Bevan Avenue Sidney, BC · V8L 4M9