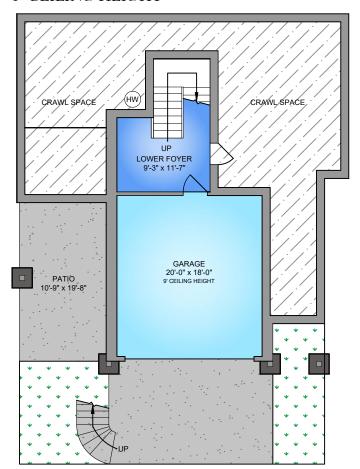

## UPPER FLOOR 927 SQ. FT.

9' CEILING HEIGHT

· PERSONAL REAL ESTATE CORPORATION ·

MAIN FLOOR
1233 SQ. FT.
9' CEILING HEIGHT

LOWER FLOOR' 220 SQ. FT.

9' CEILING HEIGHT

**NORTH** 

**SCALE** 

| )' | FLOOR | AREA (SQ. FT.) |        |       |
|----|-------|----------------|--------|-------|
|    |       | FINISHED       | GARAGE | PATIO |
|    | LOWER | 220            | 360    | 211   |
|    | MAIN  | 1233           | -      | 588   |
|    | UPPER | 927            |        | 177   |
|    |       |                |        |       |
|    | TOTAL | 2380           | 360    | 976   |