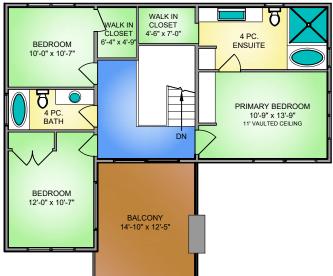

## UPPER FLOOR 927 SQ. FT.

9' CEILING HEIGHT

· PERSONAL REAL ESTATE CORPORATION ·

MAIN FLOOR
1233 SQ. FT.
9' CEILING HEIGHT

LOWER FLOOR' 220 SQ. FT.

9' CEILING HEIGHT

**NORTH** 

**SCALE** 

| )' | FLOOR | AREA (SQ. FT.) |        |       |
|----|-------|----------------|--------|-------|
|    |       | FINISHED       | GARAGE | PATIO |
|    | LOWER | 220            | 360    | 211   |
|    | MAIN  | 1233           | -      | 588   |
|    | UPPER | 927            |        | 177   |
|    |       |                |        |       |
|    | TOTAL | 2380           | 360    | 976   |