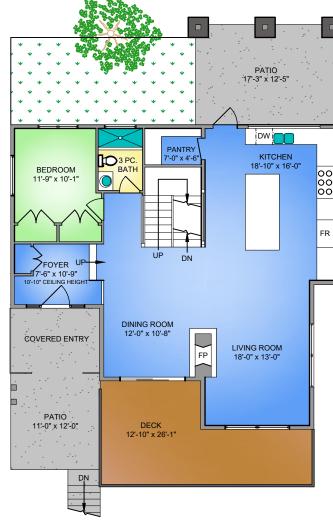

## UPPER FLOOR 927 SQ. FT.

9' CEILING HEIGHT

· PERSONAL REAL ESTATE CORPORATION ·

MAIN FLOOR
1233 SQ. FT.
9' CEILING HEIGHT

LOWER FLOOR' 220 SQ. FT.

9' CEILING HEIGHT

**NORTH** 

**SCALE** 

| )' | FLOOR | AREA (SQ. FT.) |        |       |
|----|-------|----------------|--------|-------|
|    |       | FINISHED       | GARAGE | PATIO |
|    | LOWER | 220            | 360    | 211   |
|    | MAIN  | 1233           | -      | 588   |
|    | UPPER | 927            |        | 177   |
|    |       |                |        |       |
|    | TOTAL | 2380           | 360    | 976   |