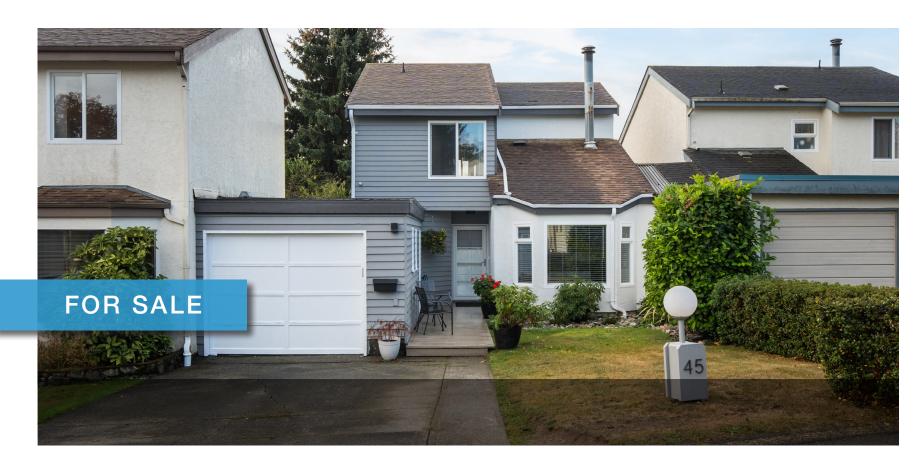

## **45-7925 SIMPSON ROAD**

Central Saanich

# **45-7925 Simpson Road**Central Saanich

SUMMARY OVERVIEW

| <b>\$</b> \[\] | LISTING PRICE: | \$699,000     |
|----------------|----------------|---------------|
|                | LIVING AREA:   | 1,337 sq. ft. |
|                | BED:           | 3             |
|                | BATH:          | 2             |

Situated in a wonderful family and pet friendly complex, this impeccably maintained 3 bed/2 bath semi-detached townhome is bright and spacious with a functional floor plan & tons of storage including a 3' crawl space and separate storage room. Quality updates include: newer roof & gutters, flooring, paint inside and out, kitchen countertops, appliances, interior & exterior doors, and double-paned windows. Outside you will find a fully fenced South facing backyard that is perfect for the kids to play, beautiful landscaping and parking for three vehicles. Located in desirable Saanichton & within walking distance to many amenities including excellent schools, parks, and public transportation, this is a fantastic opportunity to own a semi-detached townhome in a well-maintained complex.