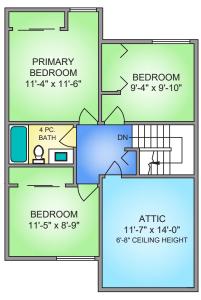

### Property Floorplan

Main Floor 738 sq. ft.
Upper Floor 585 sq. ft.

TOTAL AREA 1,337 sq. ft.

Deck/Patio 737 sq. ft.
Garage 386 sq. ft.
Unfinished 722 sq. ft.

UPPER FLOOR
585 SQ. FT.
8'-0" CEILING HEIGHT