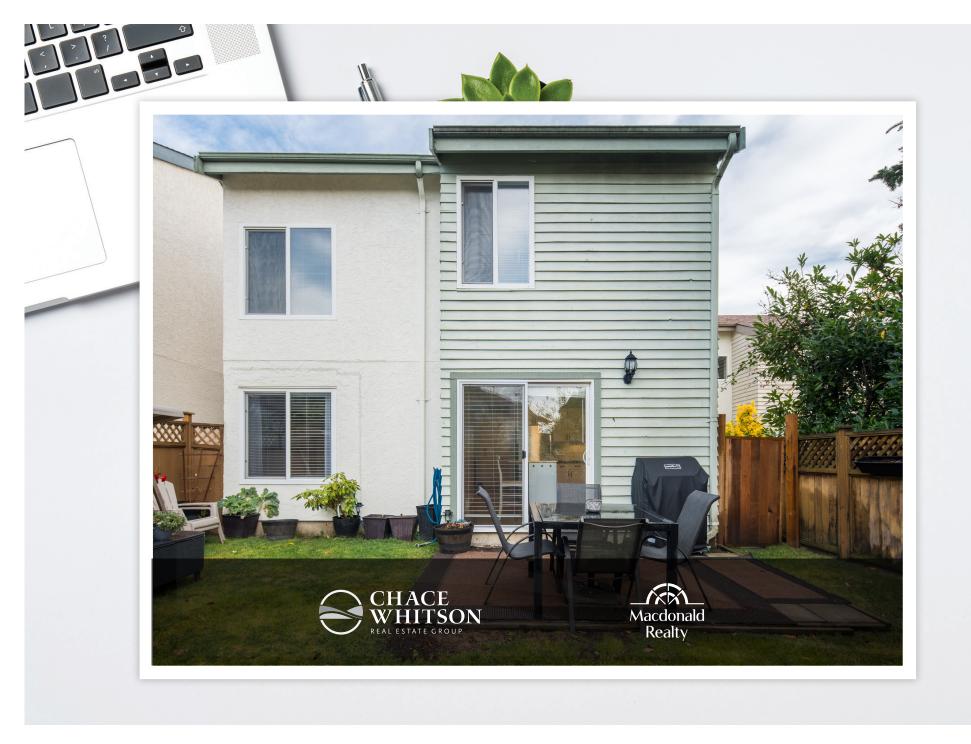

Situated in a wonderful family and pet friendly complex, this impeccably maintained 3 bed/2 bath semi-detached townhome is bright and spacious with a functional floor plan & tons of storage including a 3' crawl space and separate storage room. Quality updates include: newer roof & gutters, flooring, paint inside and out, kitchen countertops, appliances, interior & exterior doors, and double-paned windows. Outside you will find a fully fenced South facing backyard that is perfect for the kids to play, beautiful landscaping and parking for three vehicles. Located in desirable Saanichton & within walking distance to many amenities including excellent schools, parks, and public transportation, this is a fantastic opportunity to own a semi-detached townhome in a well-maintained complex.