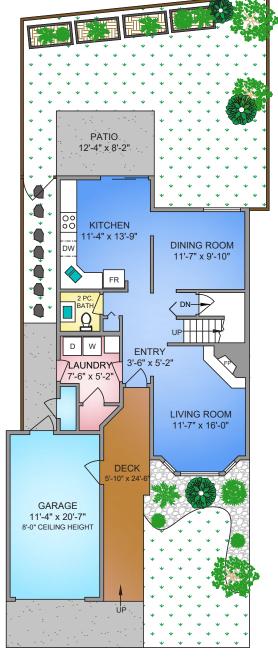

### MAIN FLOOR 738 SQ. FT.

8'-0" CEILING HEIGHT

### Property Floorplan

Main Floor 738 sq. ft.
Upper Floor 585 sq. ft.

TOTAL AREA 1,337 sq. ft.

Deck/Patio 737 sq. ft.
Garage 386 sq. ft.
Unfinished 722 sq. ft.

UPPER FLOOR
585 SQ. FT.
8'-0" CEILING HEIGHT

CRAWL 552 SQ. FT. 2'-6" CEILING HEIGHT