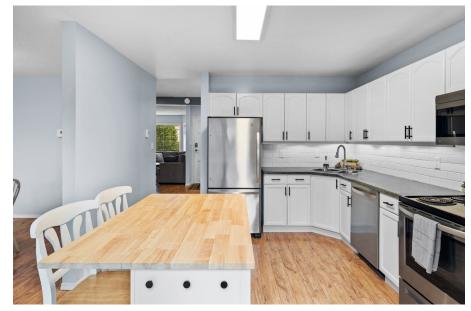

Situated in a wonderful family and pet friendly complex, this impeccably maintained 3 bed/2 bath semi-detached townhome is bright and spacious with a functional floor plan & tons of storage including a 3' crawl space and separate storage room. Quality updates include: newer roof & gutters, flooring, paint inside and out, kitchen countertops, appliances, interior & exterior doors, and double-paned windows. Outside you will find a fully fenced South facing backyard that is perfect for the kids to play, beautiful landscaping and parking for three vehicles. Located in desirable Saanichton & within walking distance to many amenities including excellent schools, parks, and public transportation, this is a fantastic opportunity to own a semi-detached townhome in a well-maintained complex.

#### **NORTH**

**EXTERIOR** 

INTERIOR

KITCHEN

INTERIOR

(GIS) MAPPING

CEL · 250 818 9338 | TEL · 778 426 2262

Chace@ChaceWhitson.com | ChaceWhitson.com