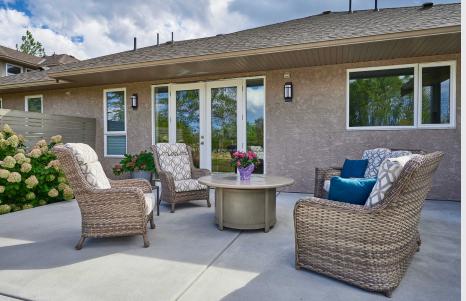

Welcome to 1530 Kersey Road. This peaceful Central Saanich property offers multi-generational living on a flat and sunny 2-acre parcel w/ no-thru street. The spacious custom-built family home features 2,694 sqft w/ 4 beds & den, 4 baths, & a studio suite w/ kitchenette. A large primary bedroom upstairs has a private seating area, balcony w/ expansive views, & an en-suite bathroom w/ a soaker tub. Recent updates include a new heat pump, windows, septic system & natural gas. A separate 1,603 sqft 2 bed 2 bath single level addition was completed in 2019. Highlights include an open concept layout w/ 9ft ceilings, maple hardwood flooring, gas fireplace, spacious kitchen w/ quartz countertops, SS appliances & pantry. The large main bedroom features 2 closets & a spa-like en-suite. French doors open to a private back patio to enjoy this beautiful property. This is an opportunity to live in a rural setting while being minutes from all the amenities and lifestyle the Saanich Peninsula offers.