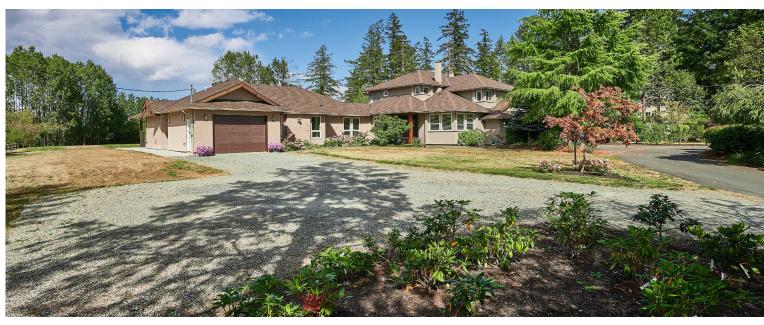

Welcome to 1530 Kersey Road. This peaceful Central Saanich property offers multi-generational living on a flat and sunny 2-acre parcel w/ no-thru street. The spacious custom-built family home features 2,694 sqft w/ 4 beds & den, 4 baths, & a studio suite w/ kitchenette. A large primary bedroom upstairs has a private seating area, balcony w/ expansive views, & an en-suite bathroom w/ a soaker tub. Recent updates include a new heat pump, windows, septic system & natural gas. A separate 1,603 sqft 2 bed 2 bath single level addition was completed in 2019. Highlights include an open concept layout w/ 9ft ceilings, maple hardwood flooring, gas fireplace, spacious kitchen w/ quartz countertops, SS appliances & pantry. The large main bedroom features 2 closets & a spa-like en-suite. French doors open to a private back patio to enjoy this beautiful property. This is an opportunity to live in a rural setting while being minutes from all the amenities and lifestyle the Saanich Peninsula offers.