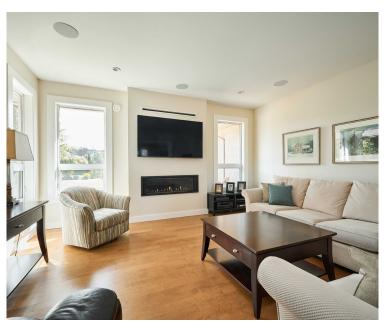

Welcome to 1530 Kersey Road. This peaceful Central Saanich property offers multi-generational living on a flat and sunny 2-acre parcel w/ no-thru street. The spacious custom-built family home features 2,694 sqft w/ 4 beds & den, 4 baths, & a studio suite w/ kitchenette. A large primary bedroom upstairs has a private seating area, balcony w/ expansive views, & an en-suite bathroom w/ a soaker tub. Recent updates include a new heat pump, windows, septic system & natural gas. A separate 1,603 sqft 2 bed 2 bath single level addition was completed in 2019. Highlights include an open concept layout w/ 9ft ceilings, maple hardwood flooring, gas fireplace, spacious kitchen w/ quartz countertops, SS appliances & pantry. The large main bedroom features 2 closets & a spa-like en-suite. French doors open to a private back patio to enjoy this beautiful property. This is an opportunity to live in a rural setting while being minutes from all the amenities and lifestyle the Saanich Peninsula offers.