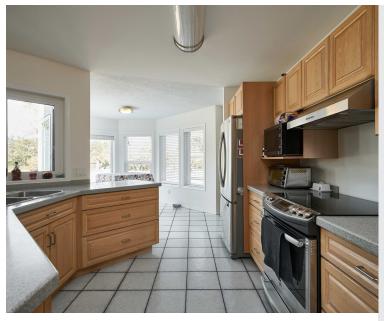

Welcome to 1530 Kersey Road. This peaceful Central Saanich property offers multi-generational living on a flat and sunny 2-acre parcel w/ no-thru street. The spacious custom-built family home features 2,694 sqft w/ 4 beds & den, 4 baths, & a studio suite w/ kitchenette. A large primary bedroom upstairs has a private seating area, balcony w/ expansive views, & an en-suite bathroom w/ a soaker tub. Recent updates include a new heat pump, windows, septic system & natural gas. A separate 1,603 sqft 2 bed 2 bath single level addition was completed in 2019. Highlights include an open concept layout w/ 9ft ceilings, maple hardwood flooring, gas fireplace, spacious kitchen w/ quartz countertops, SS appliances & pantry. The large main bedroom features 2 closets & a spa-like en-suite. French doors open to a private back patio to enjoy this beautiful property. This is an opportunity to live in a rural setting while being minutes from all the amenities and lifestyle the Saanich Peninsula offers.