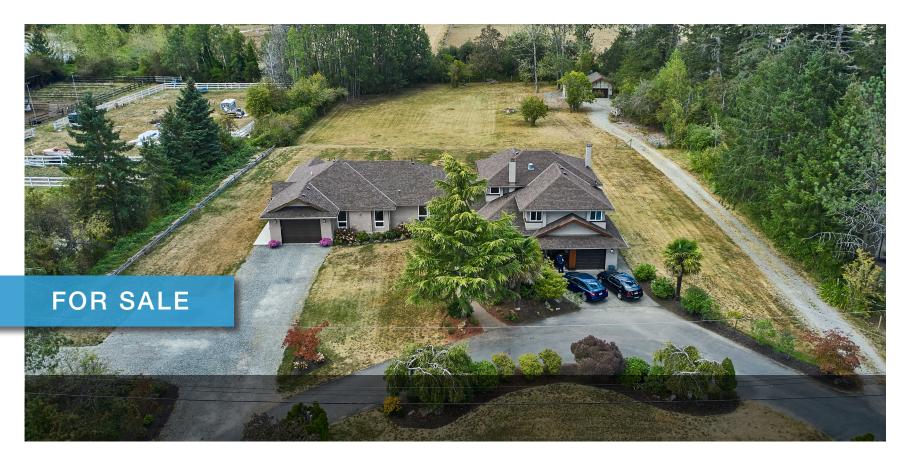

# 1530 KERSEY ROAD

Central Saanich

#### 1530 Kersey Road Central Saanich

SUMMARY OVERVIEW

| <b>⊘</b> ĭ – |                |               |
|--------------|----------------|---------------|
| (\$)         | LISTING PRICE: | \$2,599,999   |
|              | LIVING AREA:   | 4,297 sq. ft. |
|              | BED:           | 6             |
|              | BATH:          | 6             |

Welcome to 1530 Kersey Road. This peaceful Central Saanich property offers multi-generational living on a flat and sunny 2-acre parcel w/ no-thru street. The spacious custom-built family home features 2,694 sqft w/ 4 beds & den, 4 baths, & a studio suite w/ kitchenette. A large primary bedroom upstairs has a private seating area, balcony w/ expansive views, & an en-suite bathroom w/ a soaker tub. Recent updates include a new heat pump, windows, septic system & natural gas. A separate 1,603 sqft 2 bed 2 bath single level addition was completed in 2019. Highlights include an open concept layout w/ 9ft ceilings, maple hardwood flooring, gas fireplace, spacious kitchen w/ quartz countertops, SS appliances & pantry. The large main bedroom features 2 closets & a spa-like en-suite. French doors open to a private back patio to enjoy this beautiful property. This is an opportunity to live in a rural setting while being minutes from all the amenities and lifestyle the Saanich Peninsula offers.