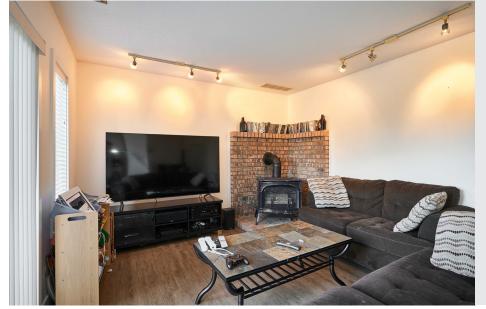

Welcome to 1530 Kersey Road. This peaceful Central Saanich property offers multi-generational living on a flat and sunny 2-acre parcel w/ no-thru street. The spacious custom-built family home features 2,694 sqft w/ 4 beds & den, 4 baths, & a studio suite w/ kitchenette. A large primary bedroom upstairs has a private seating area, balcony w/ expansive views, & an en-suite bathroom w/ a soaker tub. Recent updates include a new heat pump, windows, septic system & natural gas. A separate 1,603 sqft 2 bed 2 bath single level addition was completed in 2019. Highlights include an open concept layout w/ 9ft ceilings, maple hardwood flooring, gas fireplace, spacious kitchen w/ quartz countertops, SS appliances & pantry. The large main bedroom features 2 closets & a spa-like en-suite. French doors open to a private back patio to enjoy this beautiful property. This is an opportunity to live in a rural setting while being minutes from all the amenities and lifestyle the Saanich Peninsula offers.