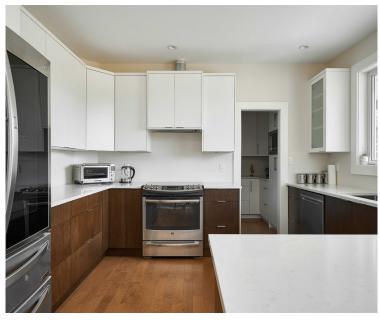

Welcome to 1530 Kersey Road. This peaceful Central Saanich property offers multi-generational living on a flat and sunny 2-acre parcel w/ no-thru street. The spacious custom-built family home features 2,694 sqft w/ 4 beds & den, 4 baths, & a studio suite w/ kitchenette. A large primary bedroom upstairs has a private seating area, balcony w/ expansive views, & an en-suite bathroom w/ a soaker tub. Recent updates include a new heat pump, windows, septic system & natural gas. A separate 1,603 sqft 2 bed 2 bath single level addition was completed in 2019. Highlights include an open concept layout w/ 9ft ceilings, maple hardwood flooring, gas fireplace, spacious kitchen w/ quartz countertops, SS appliances & pantry. The large main bedroom features 2 closets & a spa-like en-suite. French doors open to a private back patio to enjoy this beautiful property. This is an opportunity to live in a rural setting while being minutes from all the amenities and lifestyle the Saanich Peninsula offers.