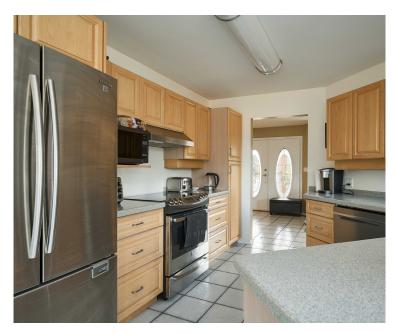

Welcome to 1530 Kersey Road. This peaceful Central Saanich property offers multi-generational living on a flat and sunny 2-acre parcel w/ no-thru street. The spacious custom-built family home features 2,694 sqft w/ 4 beds & den, 4 baths, & a studio suite w/ kitchenette. A large primary bedroom upstairs has a private seating area, balcony w/ expansive views, & an en-suite bathroom w/ a soaker tub. Recent updates include a new heat pump, windows, septic system & natural gas. A separate 1,603 sqft 2 bed 2 bath single level addition was completed in 2019. Highlights include an open concept layout w/ 9ft ceilings, maple hardwood flooring, gas fireplace, spacious kitchen w/ quartz countertops, SS appliances & pantry. The large main bedroom features 2 closets & a spa-like en-suite. French doors open to a private back patio to enjoy this beautiful property. This is an opportunity to live in a rural setting while being minutes from all the amenities and lifestyle the Saanich Peninsula offers.