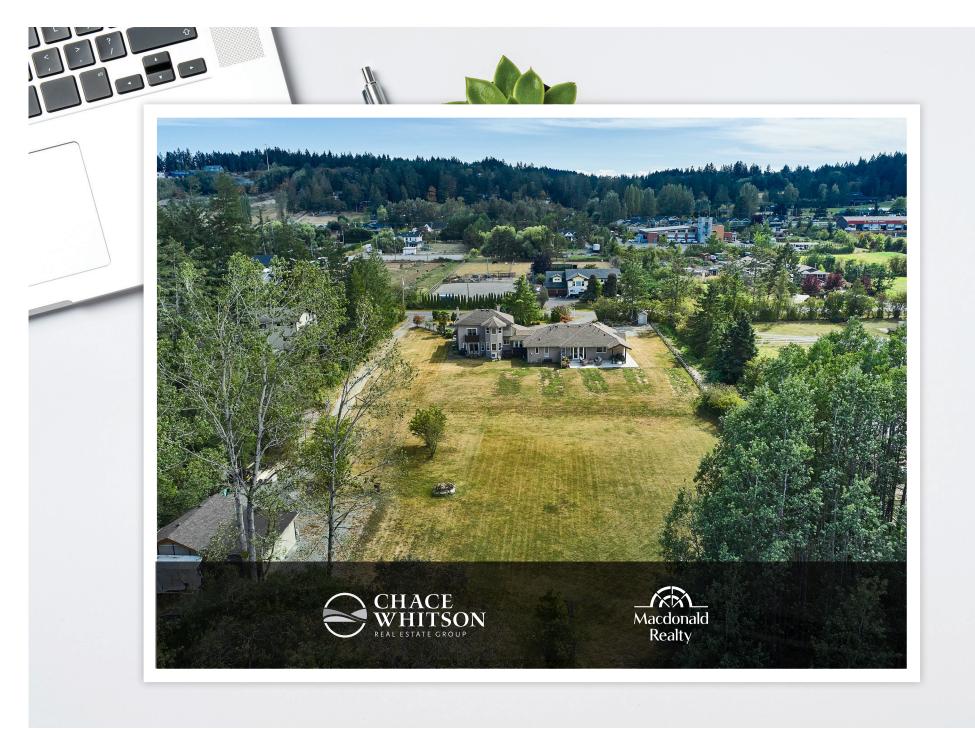

Welcome to 1530 Kersey Road. This peaceful Central Saanich property offers multi-generational living on a flat and sunny 2-acre parcel w/ no-thru street. The spacious custom-built family home features 2,694 sqft w/ 4 beds & den, 4 baths, & a studio suite w/ kitchenette. A large primary bedroom upstairs has a private seating area, balcony w/ expansive views, & an en-suite bathroom w/ a soaker tub. Recent updates include a new heat pump, windows, septic system & natural gas. A separate 1,603 sqft 2 bed 2 bath single level addition was completed in 2019. Highlights include an open concept layout w/ 9ft ceilings, maple hardwood flooring, gas fireplace, spacious kitchen w/ quartz countertops, SS appliances & pantry. The large main bedroom features 2 closets & a spa-like en-suite. French doors open to a private back patio to enjoy this beautiful property. This is an opportunity to live in a rural setting while being minutes from all the amenities and lifestyle the Saanich Peninsula offers.