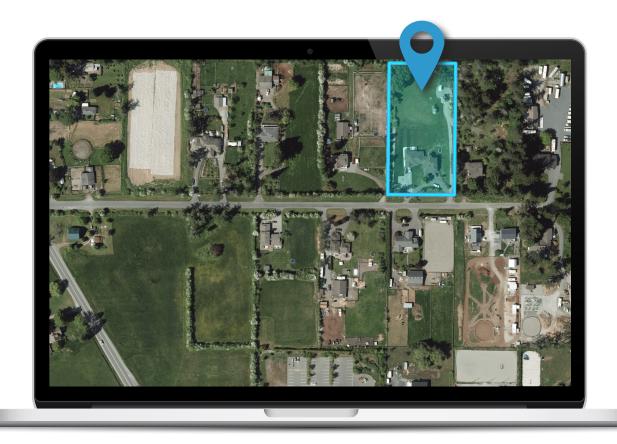

Welcome to 1530 Kersey Road. This peaceful Central Saanich property offers multi-generational living on a flat and sunny 2-acre parcel w/ no-thru street. The spacious custom-built family home features 2,694 sqft w/ 4 beds & den, 4 baths, & a studio suite w/ kitchenette. A large primary bedroom upstairs has a private seating area, balcony w/ expansive views, & an en-suite bathroom w/ a soaker tub. Recent updates include a new heat pump, windows, septic system & natural gas. A separate 1,603 sqft 2 bed 2 bath single level addition was completed in 2019. Highlights include an open concept layout w/ 9ft ceilings, maple hardwood flooring, gas fireplace, spacious kitchen w/ quartz countertops, SS appliances & pantry. The large main bedroom features 2 closets & a spa-like en-suite. French doors open to a private back patio to enjoy this beautiful property. This is an opportunity to live in a rural setting while being minutes from all the amenities and lifestyle the Saanich Peninsula offers.