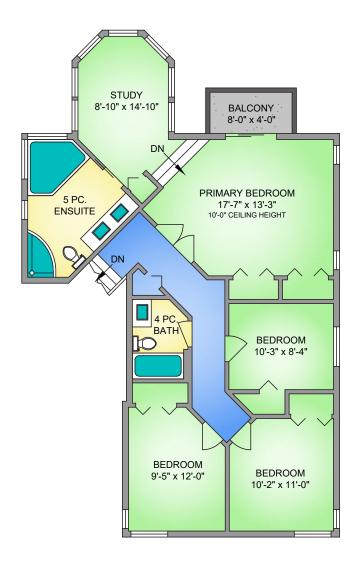

### Property Floorplan

Main Floor 3,240 sq. ft. Lower Floor 1,057 sq. ft.

TOTAL AREA 4,297 sq. ft.

Deck/Patio 737 sq. ft.
Garage 386 sq. ft.
Lot Size 2 acres

UPPER FLOOR 1057 SQ. FT. 8' CEILING HEIGHT

**EXTERIOR** 