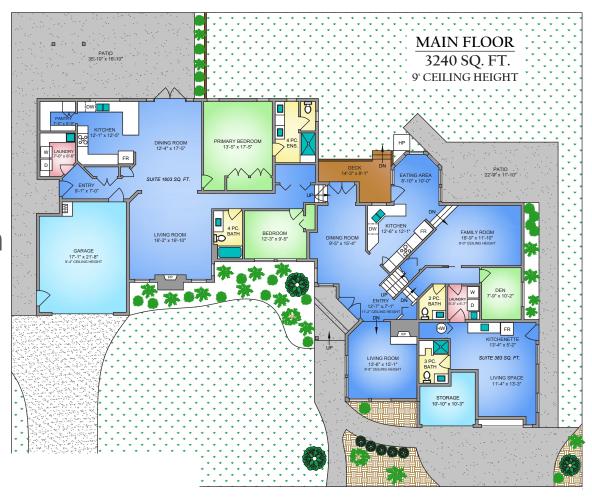

## Property Floorplan

Main Floor 3,240 sq. ft. Lower Floor 1,057 sq. ft.

TOTAL AREA 4,297 sq. ft.

Deck/Patio 737 sq. ft.
Garage 386 sq. ft.
Lot Size 2 acres

### Property Floorplan

Main Floor 3,240 sq. ft. Lower Floor 1,057 sq. ft.

TOTAL AREA 4,297 sq. ft.

Deck/Patio 737 sq. ft.
Garage 386 sq. ft.
Lot Size 2 acres

UPPER FLOOR 1057 SQ. FT. 8' CEILING HEIGHT

**EXTERIOR** 