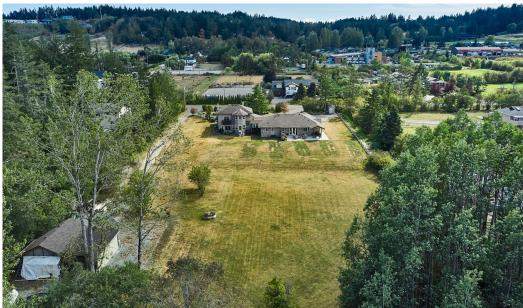

Welcome to 1530 Kersey Road. This peaceful Central Saanich property offers multi-generational living on a flat and sunny 2-acre parcel w/ no-thru street. The spacious custom-built family home features 2,694 sqft w/ 4 beds & den, 4 baths, & a studio suite w/ kitchenette. A large primary bedroom upstairs has a private seating area, balcony w/ expansive views, & an en-suite bathroom w/ a soaker tub. Recent updates include a new heat pump, windows, septic system & natural gas. A separate 1,603 sqft 2 bed 2 bath single level addition was completed in 2019. Highlights include an open concept layout w/ 9ft ceilings, maple hardwood flooring, gas fireplace, spacious kitchen w/ quartz countertops, SS appliances & pantry. The large main bedroom features 2 closets & a spa-like en-suite. French doors open to a private back patio to enjoy this beautiful property. This is an opportunity to live in a rural setting while being minutes from all the amenities and lifestyle the Saanich Peninsula offers.