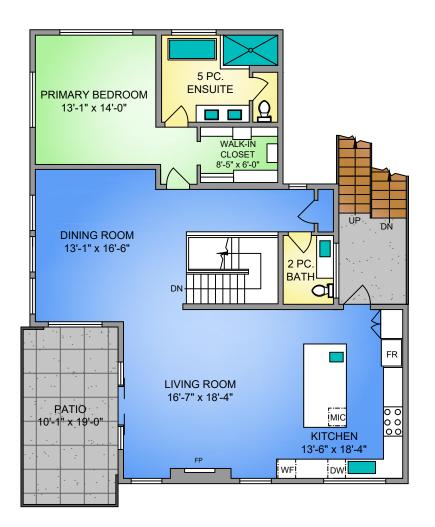

propermeasure.com | 250.884.9753 matt@propermeasure.com

SECOND FLOOR 1533 SQ. FT. 9' CEILING HEIGHT

NORTH

| 0' 5' 10'<br><br>SCALE |
|------------------------|
| 742 BRENTWOOD HEIGHTS  |

| OCTOBER 13, 2022<br>PREPARED FOR THE EXCLUSIVE USE OF CHACE WHITSON<br>PLANS MAY NOT BE 100% ACCURATE, IF CRITICAL BUYER TO VERIFY |                |        |              |  |  |  |  |
|------------------------------------------------------------------------------------------------------------------------------------|----------------|--------|--------------|--|--|--|--|
| FLOOR                                                                                                                              | AREA (SQ. FT.) |        |              |  |  |  |  |
| FLOOR                                                                                                                              | FINISHED       | GARAGE | DECK / PATIO |  |  |  |  |
| FIRST                                                                                                                              | 1228           | 480    | -            |  |  |  |  |
| SECOND                                                                                                                             | 1533           | -      | 197          |  |  |  |  |
| ROOFTOP                                                                                                                            | -              | -      | 521          |  |  |  |  |
|                                                                                                                                    |                |        |              |  |  |  |  |
| TOTAL                                                                                                                              | 2761           | 480    | 718          |  |  |  |  |