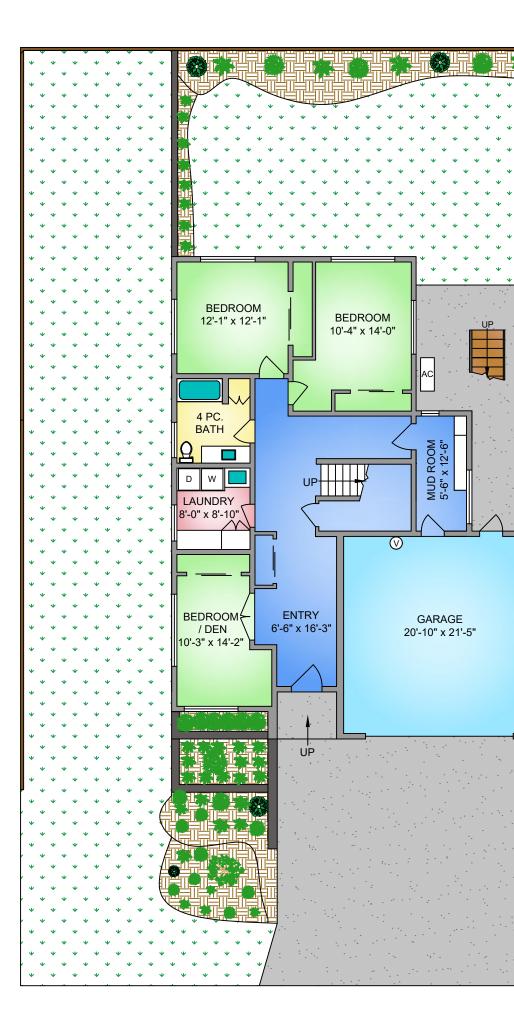

## FIRST FLOOR 1228 SQ. FT. 9' CEILING HEIGHT

| 742 BRENTWOOD HEIGHTS<br>OCTOBER 13, 2022<br>PREPARED FOR THE EXCLUSIVE USE OF CHACE WHITSON<br>LANS MAY NOT BE 100% ACCURATE, IF CRITICAL BUYER TO VERIFY. |                |        |              |  |  |  |  |
|-------------------------------------------------------------------------------------------------------------------------------------------------------------|----------------|--------|--------------|--|--|--|--|
| FLOOR                                                                                                                                                       | AREA (SQ. FT.) |        |              |  |  |  |  |
|                                                                                                                                                             | FINISHED       | GARAGE | DECK / PATIO |  |  |  |  |
| FIRST                                                                                                                                                       | 1228           | 480    | -            |  |  |  |  |
| SECOND                                                                                                                                                      | 1533           | -      | 197          |  |  |  |  |
| ROOFTOP -                                                                                                                                                   |                | -      | 521          |  |  |  |  |
|                                                                                                                                                             |                |        |              |  |  |  |  |
| TOTAL 2761                                                                                                                                                  |                | 480    | 718          |  |  |  |  |
|                                                                                                                                                             |                |        |              |  |  |  |  |