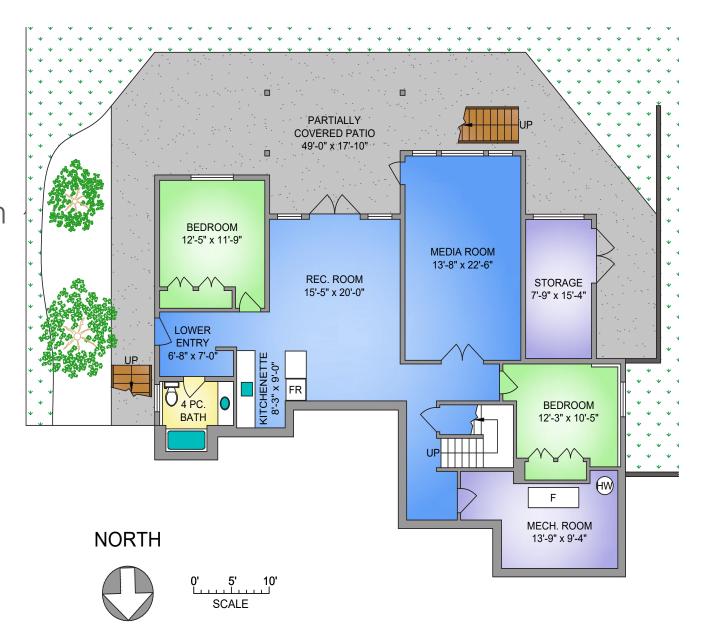

#### Property Floorplan

Main Floor 1,787 sq. ft. Lower Floor 1,810 sq. ft.

TOTAL AREA 3,597 sq. ft.

Patio/Deck 911 sq. ft. Garage 505 sq. ft.

#### Property Floorplan

Main Floor 1,787 sq. ft. Lower Floor 1,810 sq. ft.

TOTAL AREA 3,597 sq. ft.

Patio/Deck 911 sq. ft. Garage 505 sq. ft.

**EXTERIOR** 

INTERIOR

INTERIOR

INTERIOR