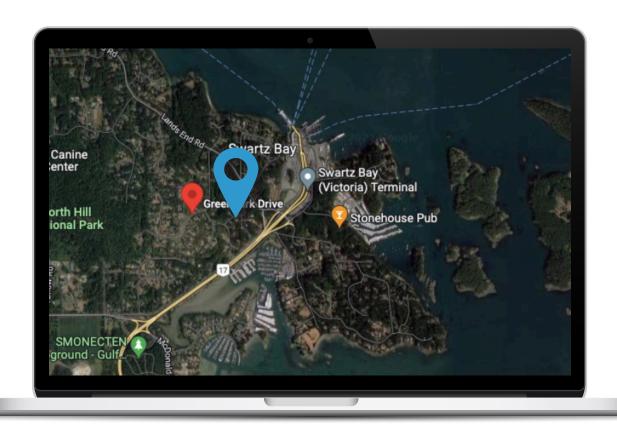

Welcome to 1681 Greenpark Place in North Saanich situated within an enclave of stunning custom-built homes. This brand-new 3,597 sqft 4 bedroom 3 bathroom home features custom millwork and interior detailing with superior quality and craftsmanship. Highlights on the main level include a custom kitchen with gas range, high quality appliances, open concept living-dining area with 13ft ceilings and French doors leading out to a south facing deck. The spacious primary bedroom offers a walk-in closet, access to the back patio and spa-like en-suite with soaker tub and multi-head rain shower. Downstairs has a large media room, family room, kitchenette, full bathroom and two additional bedrooms with in-law suite potential. Step outside to a beautiful outdoor living space with a large covered patio and picturesque yard. Additional highlights include a built-in outside storage area, heat pump with A/C, EV plug-in and double car garage. Situated just steps from Horth Hill Regional Park, this is an excellent opportunity to enjoy the comforts of a new construction home in a highly desirable setting. Located just minutes from BC Ferries, the Airport, & the Town of Sidney, this stunning home will not disappoint.