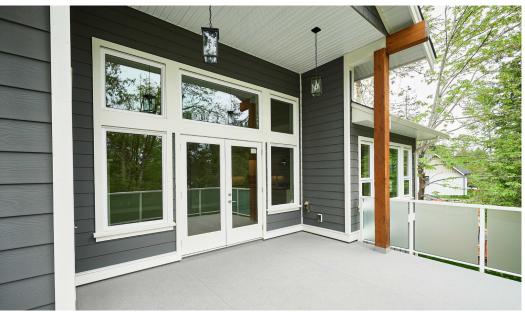

Welcome to 1681 Greenpark Place in North Saanich situated within an enclave of stunning custom-built homes. This brand-new 3,597 sqft 4 bedroom 3 bathroom home features custom millwork and interior detailing with superior quality and craftsmanship. Highlights on the main level include a custom kitchen with gas range, high quality appliances, open concept living-dining area with 13ft ceilings and French doors leading out to a south facing deck. The spacious primary bedroom offers a walk-in closet, access to the back patio and spa-like en-suite with soaker tub and multi-head rain shower. Downstairs has a large media room, family room, kitchenette, full bathroom and two additional bedrooms with in-law suite potential. Step outside to a beautiful outdoor living space with a large covered patio and picturesque yard. Additional highlights include a built-in outside storage area, heat pump with A/C, EV plug-in and double car garage. Situated just steps from Horth Hill Regional Park, this is an excellent opportunity to enjoy the comforts of a new construction home in a highly desirable setting. Located just minutes from BC Ferries, the Airport, & the Town of Sidney, this stunning home will not disappoint.

#### Property Floorplan

Main Floor 1,787 sq. ft. Lower Floor 1,810 sq. ft.

TOTAL AREA 3,597 sq. ft.

Patio/Deck 911 sq. ft. Garage 505 sq. ft.

**EXTERIOR** 

INTERIOR

INTERIOR

INTERIOR