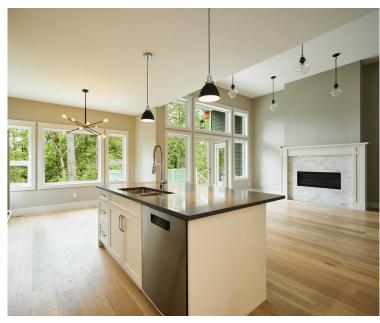

Welcome to 1681 Greenpark Place in North Saanich situated within an enclave of stunning custom-built homes. This brand-new 3,597 sqft 4 bedroom 3 bathroom home features custom millwork and interior detailing with superior quality and craftsmanship. Highlights on the main level include a custom kitchen with gas range, high quality appliances, open concept living-dining area with 13ft ceilings and French doors leading out to a south facing deck. The spacious primary bedroom offers a walk-in closet, access to the back patio and spa-like en-suite with soaker tub and multi-head rain shower. Downstairs has a large media room, family room, kitchenette, full bathroom and two additional bedrooms with in-law suite potential. Step outside to a beautiful outdoor living space with a large covered patio and picturesque yard. Additional highlights include a built-in outside storage area, heat pump with A/C, EV plug-in and double car garage. Situated just steps from Horth Hill Regional Park, this is an excellent opportunity to enjoy the comforts of a new construction home in a highly desirable setting. Located just minutes from BC Ferries, the Airport, & the Town of Sidney, this stunning home will not disappoint.

#### Property Floorplan

Main Floor 1,787 sq. ft. Lower Floor 1,810 sq. ft.

TOTAL AREA 3,597 sq. ft.

Patio/Deck 911 sq. ft. Garage 505 sq. ft.

**EXTERIOR** 

INTERIOR

INTERIOR

INTERIOR