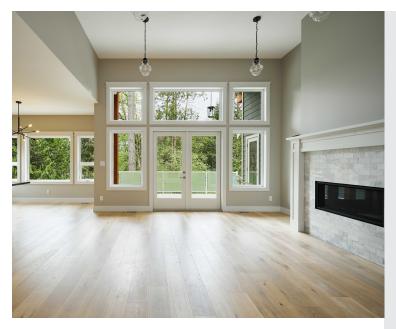

Welcome to 1681 Greenpark Place in North Saanich situated within an enclave of stunning custom-built homes. This brand-new 3,597 sqft 4 bedroom 3 bathroom home features custom millwork and interior detailing with superior quality and craftsmanship. Highlights on the main level include a custom kitchen with gas range, high quality appliances, open concept living-dining area with 13ft ceilings and French doors leading out to a south facing deck. The spacious primary bedroom offers a walk-in closet, access to the back patio and spa-like en-suite with soaker tub and multi-head rain shower. Downstairs has a large media room, family room, kitchenette, full bathroom and two additional bedrooms with in-law suite potential. Step outside to a beautiful outdoor living space with a large covered patio and picturesque yard. Additional highlights include a built-in outside storage area, heat pump with A/C, EV plug-in and double car garage. Situated just steps from Horth Hill Regional Park, this is an excellent opportunity to enjoy the comforts of a new construction home in a highly desirable setting. Located just minutes from BC Ferries, the Airport, & the Town of Sidney, this stunning home will not disappoint.