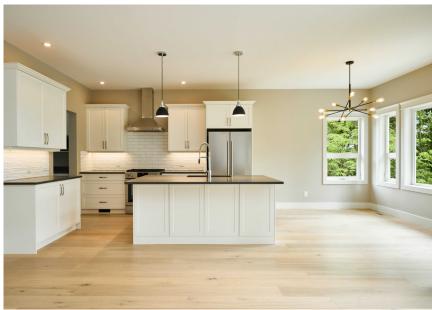

Welcome to 1681 Greenpark Place in North Saanich situated within an enclave of stunning custom-built homes. This brand-new 3,597 sqft 4 bedroom 3 bathroom home features custom millwork and interior detailing with superior quality and craftsmanship. Highlights on the main level include a custom kitchen with gas range, high quality appliances, open concept living-dining area with 13ft ceilings and French doors leading out to a south facing deck. The spacious primary bedroom offers a walk-in closet, access to the back patio and spa-like en-suite with soaker tub and multi-head rain shower. Downstairs has a large media room, family room, kitchenette, full bathroom and two additional bedrooms with in-law suite potential. Step outside to a beautiful outdoor living space with a large covered patio and picturesque yard. Additional highlights include a built-in outside storage area, heat pump with A/C, EV plug-in and double car garage. Situated just steps from Horth Hill Regional Park, this is an excellent opportunity to enjoy the comforts of a new construction home in a highly desirable setting. Located just minutes from BC Ferries, the Airport, & the Town of Sidney, this stunning home will not disappoint.