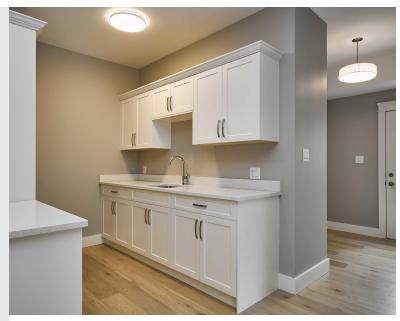

Welcome to 1681 Greenpark Place in North Saanich situated within an enclave of stunning custom-built homes. This brand-new 3,597 sqft 4 bedroom 3 bathroom home features custom millwork and interior detailing with superior quality and craftsmanship. Highlights on the main level include a custom kitchen with gas range, high quality appliances, open concept living-dining area with 13ft ceilings and French doors leading out to a south facing deck. The spacious primary bedroom offers a walk-in closet, access to the back patio and spa-like en-suite with soaker tub and multi-head rain shower. Downstairs has a large media room, family room, kitchenette, full bathroom and two additional bedrooms with in-law suite potential. Step outside to a beautiful outdoor living space with a large covered patio and picturesque yard. Additional highlights include a built-in outside storage area, heat pump with A/C, EV plug-in and double car garage. Situated just steps from Horth Hill Regional Park, this is an excellent opportunity to enjoy the comforts of a new construction home in a highly desirable setting. Located just minutes from BC Ferries, the Airport, & the Town of Sidney, this stunning home will not disappoint.