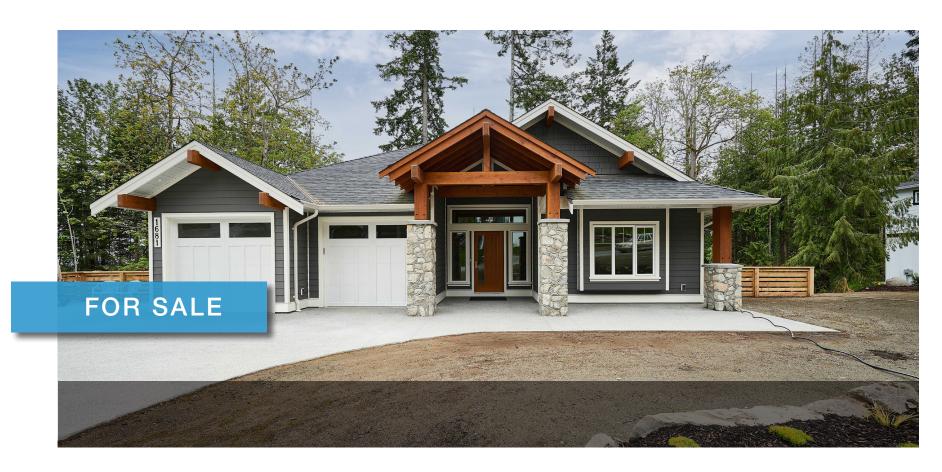

## 1681 GREENPARK PLACE

North Saanich

# **1681 Greenpark Place**North Saanich

SUMMARY OVERVIEW

| LISTING PRICE:        | \$1,895,000 + GST |
|-----------------------|-------------------|
| \$<br>LIOTHVOT FILOE. | Ψ1,000,000 1 ασ1  |
| LIVING AREA:          | 3,597 sq. ft.     |
| BED:                  | 4                 |
| BATH:                 | 3                 |

Welcome to 1681 Greenpark Place in North Saanich situated within an enclave of stunning custom-built homes. This brand-new 3,597 sqft 4 bedroom 3 bathroom home features custom millwork and interior detailing with superior quality and craftsmanship. Highlights on the main level include a custom kitchen with gas range, high quality appliances, open concept living-dining area with 13ft ceilings and French doors leading out to a south facing deck. The spacious primary bedroom offers a walk-in closet, access to the back patio and spa-like en-suite with soaker tub and multi-head rain shower. Downstairs has a large media room, family room, kitchenette, full bathroom and two additional bedrooms with in-law suite potential. Step outside to a beautiful outdoor living space with a large covered patio and picturesque yard. Additional highlights include a built-in outside storage area, heat pump with A/C, EV plug-in and double car garage. Situated just steps from Horth Hill Regional Park, this is an excellent opportunity to enjoy the comforts of a new construction home in a highly desirable setting. Located just minutes from BC Ferries, the Airport, & the Town of Sidney, this stunning home will not disappoint.