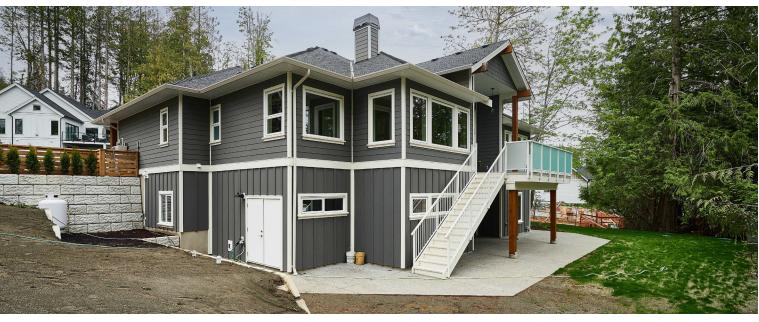

Welcome to 1681 Greenpark Place in North Saanich situated within an enclave of stunning custom-built homes. This brand-new 3,597 sqft 4 bedroom 3 bathroom home features custom millwork and interior detailing with superior quality and craftsmanship. Highlights on the main level include a custom kitchen with gas range, high quality appliances, open concept living-dining area with 13ft ceilings and French doors leading out to a south facing deck. The spacious primary bedroom offers a walk-in closet, access to the back patio and spa-like en-suite with soaker tub and multi-head rain shower. Downstairs has a large media room, family room, kitchenette, full bathroom and two additional bedrooms with in-law suite potential. Step outside to a beautiful outdoor living space with a large covered patio and picturesque yard. Additional highlights include a built-in outside storage area, heat pump with A/C, EV plug-in and double car garage. Situated just steps from Horth Hill Regional Park, this is an excellent opportunity to enjoy the comforts of a new construction home in a highly desirable setting. Located just minutes from BC Ferries, the Airport, & the Town of Sidney, this stunning home will not disappoint.

#### Property Floorplan

Main Floor 1,787 sq. ft. Lower Floor 1,810 sq. ft.

TOTAL AREA 3,597 sq. ft.

Patio/Deck 911 sq. ft. Garage 505 sq. ft.

**EXTERIOR** 

INTERIOR

INTERIOR

INTERIOR