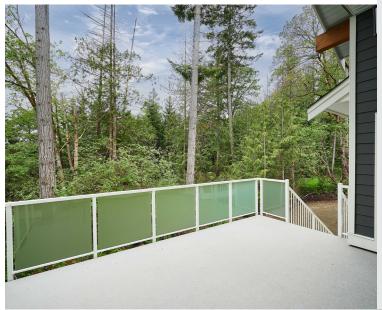

Welcome to 1681 Greenpark Place in North Saanich situated within an enclave of stunning custom-built homes. This brand-new 3,597 sqft 4 bedroom 3 bathroom home features custom millwork and interior detailing with superior quality and craftsmanship. Highlights on the main level include a custom kitchen with gas range, high quality appliances, open concept living-dining area with 13ft ceilings and French doors leading out to a south facing deck. The spacious primary bedroom offers a walk-in closet, access to the back patio and spa-like en-suite with soaker tub and multi-head rain shower. Downstairs has a large media room, family room, kitchenette, full bathroom and two additional bedrooms with in-law suite potential. Step outside to a beautiful outdoor living space with a large covered patio and picturesque yard. Additional highlights include a built-in outside storage area, heat pump with A/C, EV plug-in and double car garage. Situated just steps from Horth Hill Regional Park, this is an excellent opportunity to enjoy the comforts of a new construction home in a highly desirable setting. Located just minutes from BC Ferries, the Airport, & the Town of Sidney, this stunning home will not disappoint.

#### Property Floorplan

Main Floor 1,787 sq. ft. Lower Floor 1,810 sq. ft.

TOTAL AREA 3,597 sq. ft.

Patio/Deck 911 sq. ft. Garage 505 sq. ft.

**EXTERIOR** 

INTERIOR

INTERIOR

INTERIOR