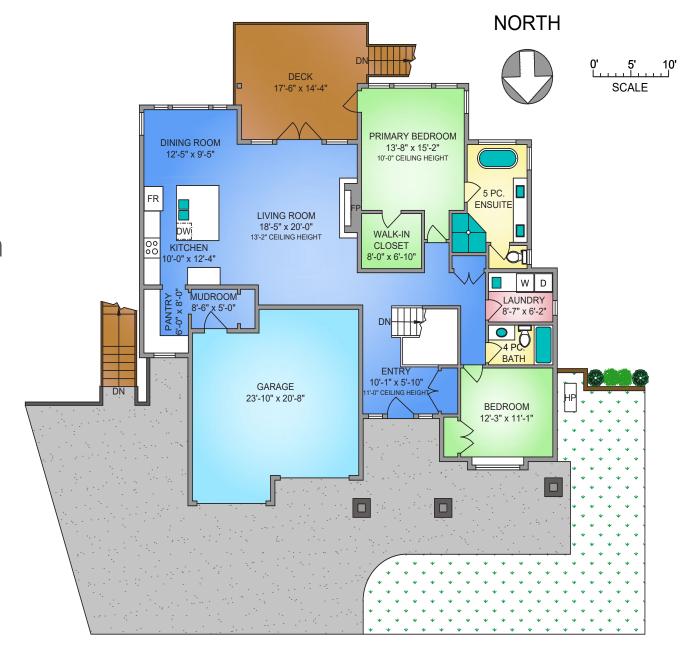

#### Property Floorplan

Main Floor 1,787 sq. ft. Lower Floor 1,810 sq. ft.

TOTAL AREA 3,597 sq. ft.

Patio/Deck 911 sq. ft. Garage 505 sq. ft.

#### Property Floorplan

Main Floor 1,787 sq. ft. Lower Floor 1,810 sq. ft.

TOTAL AREA 3,597 sq. ft.

Patio/Deck 911 sq. ft. Garage 505 sq. ft.

**EXTERIOR** 

INTERIOR

INTERIOR

INTERIOR