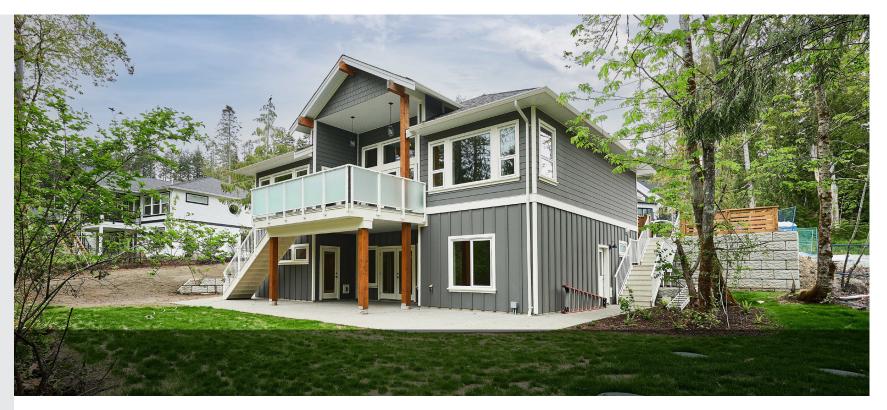

Welcome to 1681 Greenpark Place in North Saanich situated within an enclave of stunning custom-built homes. This brand-new 3,597 sqft 4 bedroom 3 bathroom home features custom millwork and interior detailing with superior quality and craftsmanship. Highlights on the main level include a custom kitchen with gas range, high quality appliances, open concept living-dining area with 13ft ceilings and French doors leading out to a south facing deck. The spacious primary bedroom offers a walk-in closet, access to the back patio and spa-like en-suite with soaker tub and multi-head rain shower. Downstairs has a large media room, family room, kitchenette, full bathroom and two additional bedrooms with in-law suite potential. Step outside to a beautiful outdoor living space with a large covered patio and picturesque yard. Additional highlights include a built-in outside storage area, heat pump with A/C, EV plug-in and double car garage. Situated just steps from Horth Hill Regional Park, this is an excellent opportunity to enjoy the comforts of a new construction home in a highly desirable setting. Located just minutes from BC Ferries, the Airport, & the Town of Sidney, this stunning home will not disappoint.