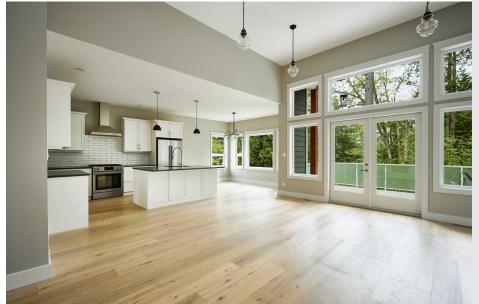

Welcome to 1681 Greenpark Place in North Saanich situated within an enclave of stunning custom-built homes. This brand-new 3,597 sqft 4 bedroom 3 bathroom home features custom millwork and interior detailing with superior quality and craftsmanship. Highlights on the main level include a custom kitchen with gas range, high quality appliances, open concept living-dining area with 13ft ceilings and French doors leading out to a south facing deck. The spacious primary bedroom offers a walk-in closet, access to the back patio and spa-like en-suite with soaker tub and multi-head rain shower. Downstairs has a large media room, family room, kitchenette, full bathroom and two additional bedrooms with in-law suite potential. Step outside to a beautiful outdoor living space with a large covered patio and picturesque yard. Additional highlights include a built-in outside storage area, heat pump with A/C, EV plug-in and double car garage. Situated just steps from Horth Hill Regional Park, this is an excellent opportunity to enjoy the comforts of a new construction home in a highly desirable setting. Located just minutes from BC Ferries, the Airport, & the Town of Sidney, this stunning home will not disappoint.