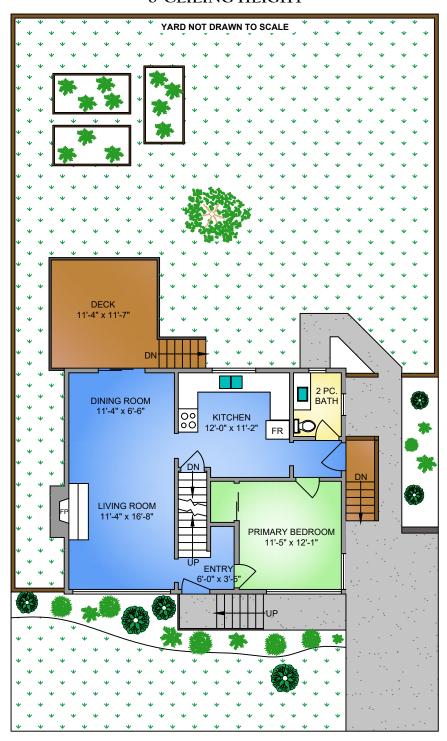

## MAIN FLOOR 729 SQ. FT. 8' CEILING HEIGHT

### 9675 FOURTH STREET AUGUST 3, 2022 PREPARED FOR THE EXCLUSIVE USE OF CHACE WHITSON PLANS MAY NOT BE 100% ACCURATE, IF CRITICAL BUYER TO VERIFY AREA (SO, FT.)

| TENTO WAT NOT BE 100% ACCOUNTE, II CHATTONE BOTER TO VERI T. |                |            |      |
|--------------------------------------------------------------|----------------|------------|------|
| FLOOR                                                        | AREA (SQ. FT.) |            |      |
|                                                              | FINISHED       | UNFINISHED | DECK |
| MAIN                                                         | 729            | -          | 132  |
| UPPER                                                        | 434            | -          | -    |
| LOWER                                                        | -              | 763        | -    |
|                                                              |                |            |      |
| TOTAL                                                        | 1163           | 763        | 132  |