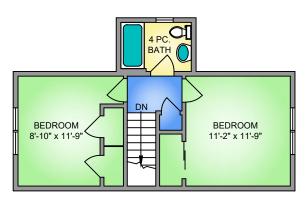

### UPPER FLOOR 434 SQ. FT. 7'-6" VAULTED CEILING

### 9675 FOURTH STREET AUGUST 3, 2022 PREPARED FOR THE EXCLUSIVE USE OF CHACE WHITSON PLANS MAY NOT BE 100% ACCURATE, IF CRITICAL BUYER TO VERIFY AREA (SO, FT.)

| TENTO WAT NOT BE 100% ACCOUNTE, II CHATTONE BOTER TO VERI T. |                |            |      |
|--------------------------------------------------------------|----------------|------------|------|
| FLOOR                                                        | AREA (SQ. FT.) |            |      |
|                                                              | FINISHED       | UNFINISHED | DECK |
| MAIN                                                         | 729            | -          | 132  |
| UPPER                                                        | 434            | -          | -    |
| LOWER                                                        | -              | 763        | -    |
|                                                              |                |            |      |
| TOTAL                                                        | 1163           | 763        | 132  |