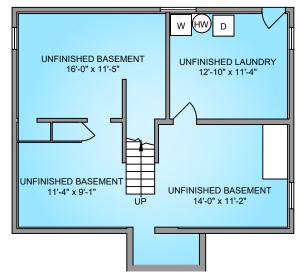

#### LOWER FLOOR 763 SQ. FT. 7' CEILING HEIGHT

### 9675 FOURTH STREET AUGUST 3, 2022 PREPARED FOR THE EXCLUSIVE USE OF CHACE WHITSON PLANS MAY NOT BE 100% ACCURATE, IF CRITICAL BUYER TO VERIFY AREA (SO, FT.)

| TENTO WAT NOT BE 100% ACCOUNTE, II CHATTONE BOTER TO VERI T. |                |            |      |
|--------------------------------------------------------------|----------------|------------|------|
| FLOOR                                                        | AREA (SQ. FT.) |            |      |
|                                                              | FINISHED       | UNFINISHED | DECK |
| MAIN                                                         | 729            | -          | 132  |
| UPPER                                                        | 434            | -          | -    |
| LOWER                                                        | -              | 763        | -    |
|                                                              |                |            |      |
| TOTAL                                                        | 1163           | 763        | 132  |