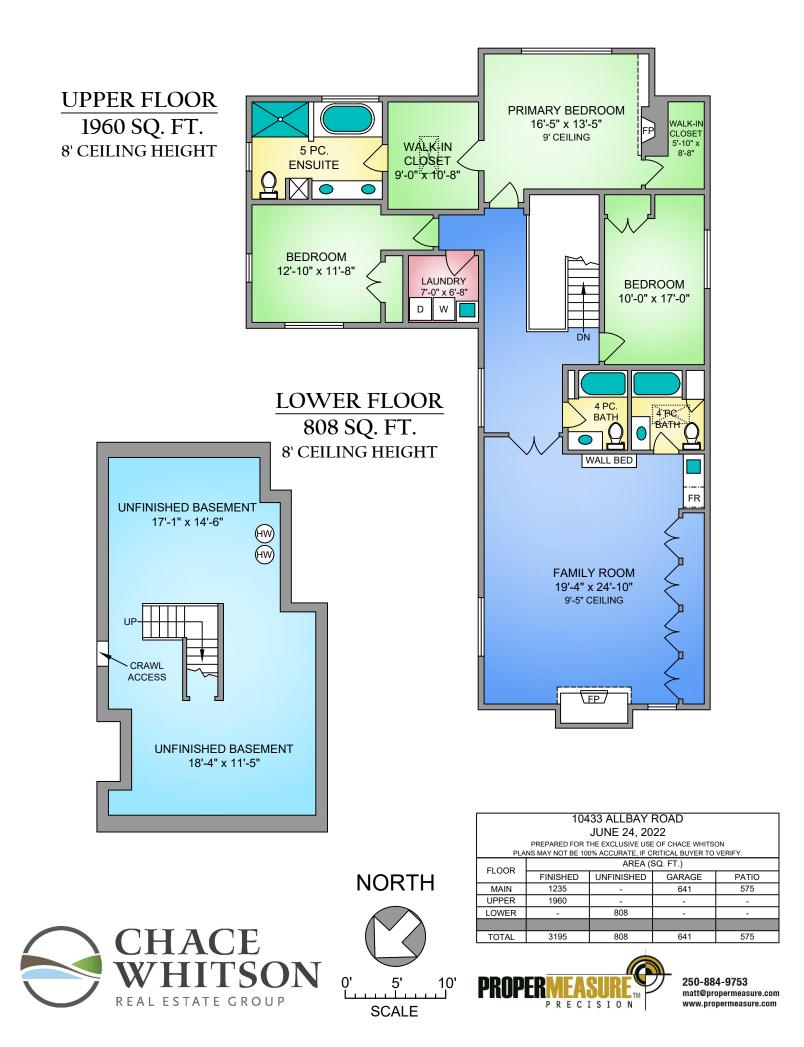

## 10433 ALLBAY ROAD - MAIN FLOOR

1235 SQ. FT. 9' CEILING HEIGHT

NORTH

0' 5' 10' \_\_\_\_\_\_ SCALE

| 10433 ALLBAY ROAD                                                                                               |                |            |        |       |
|-----------------------------------------------------------------------------------------------------------------|----------------|------------|--------|-------|
| JUNE 24, 2022                                                                                                   |                |            |        |       |
| PREPARED FOR THE EXCLUSIVE USE OF CHACE WHITSON<br>PLANS MAY NOT BE 100% ACCURATE, IF CRITICAL BUYER TO VERIFY. |                |            |        |       |
| FLOOR                                                                                                           | AREA (SQ. FT.) |            |        |       |
|                                                                                                                 | FINISHED       | UNFINISHED | GARAGE | PATIO |
| MAIN                                                                                                            | 1235           | -          | 641    | 575   |
| UPPER                                                                                                           | 1960           | -          | -      | -     |
| LOWER                                                                                                           | -              | 808        | -      | -     |
|                                                                                                                 |                |            |        |       |
| TOTAL                                                                                                           | 3195           | 808        | 641    | 575   |
|                                                                                                                 |                |            |        |       |