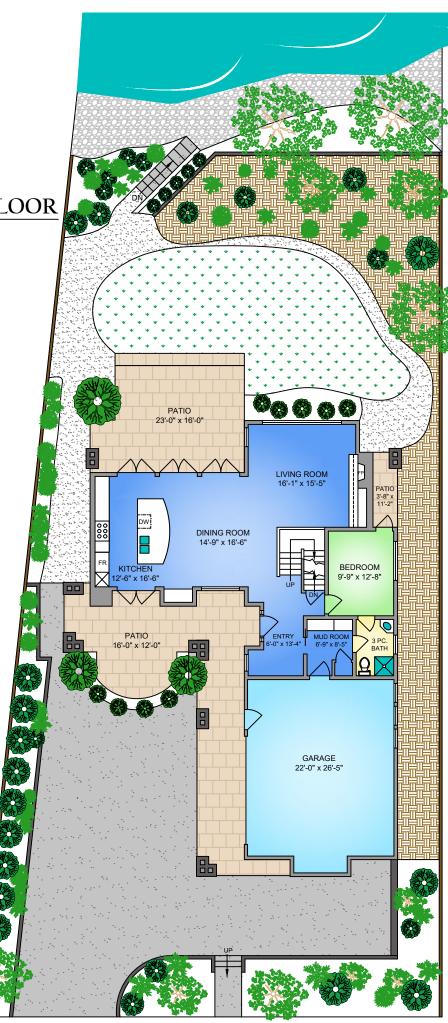

## 10433 ALLBAY ROAD - MAIN FLOOR

1235 SQ. FT. 9' CEILING HEIGHT

NORTH

0' 5' 10' \_\_\_\_\_\_ SCALE

| 10433 ALLBAY ROAD                                                                                               |                |            |        |       |
|-----------------------------------------------------------------------------------------------------------------|----------------|------------|--------|-------|
| JUNE 24, 2022                                                                                                   |                |            |        |       |
| PREPARED FOR THE EXCLUSIVE USE OF CHACE WHITSON<br>PLANS MAY NOT BE 100% ACCURATE, IF CRITICAL BUYER TO VERIFY. |                |            |        |       |
| FLOOR                                                                                                           | AREA (SQ. FT.) |            |        |       |
|                                                                                                                 | FINISHED       | UNFINISHED | GARAGE | PATIO |
| MAIN                                                                                                            | 1235           | -          | 641    | 575   |
| UPPER                                                                                                           | 1960           | -          | -      | -     |
| LOWER                                                                                                           | -              | 808        | -      | -     |
|                                                                                                                 |                |            |        |       |
| TOTAL                                                                                                           | 3195           | 808        | 641    | 575   |
|                                                                                                                 |                |            |        |       |