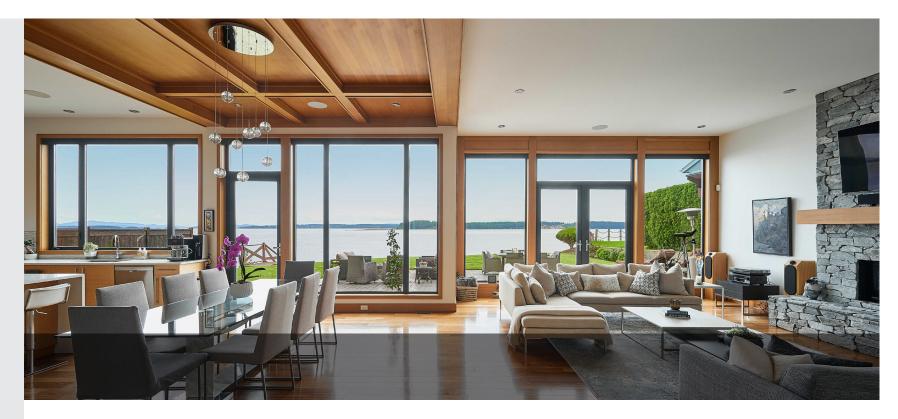

This 3,324 sqft award-winning 4 beds/3baths contemporary style home offers uncompromised quality & attention to detail. The pivot hinge front door opens up to an 18' high foyer & open concept living space w/ nearly 11' ceilings, oversized windows seamlessly connecting the interior & exterior living spaces. The designer kitchen features a Viking gas range, quartz waterfall countertops & walk-in pantry. Highlights include a great room w/ a stone fireplace, floating staircase, coffered ceilings, media room, control4, wine room/4th bedroom & 3 car garage. The primary bedroom has stunning ocean views with 13ft vaulted ceilings & spa-like ensuite w/ a large walk-in rain shower and soaker tub. This outstanding low-bank waterfront backyard offers 1,118 sqft of patio space w/ a built-in kitchen, manicured landscaping, private mooring buoy, & staircase to a lower-level waterfront deck w/ panoramic views. Experience stunning sunrises & watch the boats sail by from this truly spectacular home.