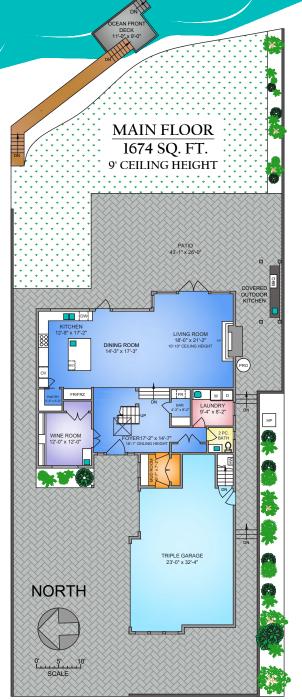

## Property Floorplan

| Main Floor  | 1,674 sq. ft. |
|-------------|---------------|
| Upper Floor | 1,650 sq. ft. |
| TOTAL AREA  | 3,324 sq. ft. |
| Patio/Deck  | 1,165 sq. ft. |
| Garage      | 846 sq. ft.   |
| Crawlspace  | 1,060 sq. ft. |

\* DIMENSIONS ARE FOR REFERENCE PURPOSES ONLY AND ARE NOT TAKEN FROM ORIGINAL BLUEPRINTS

 $\left(\begin{array}{c}7\end{array}\right)$ 