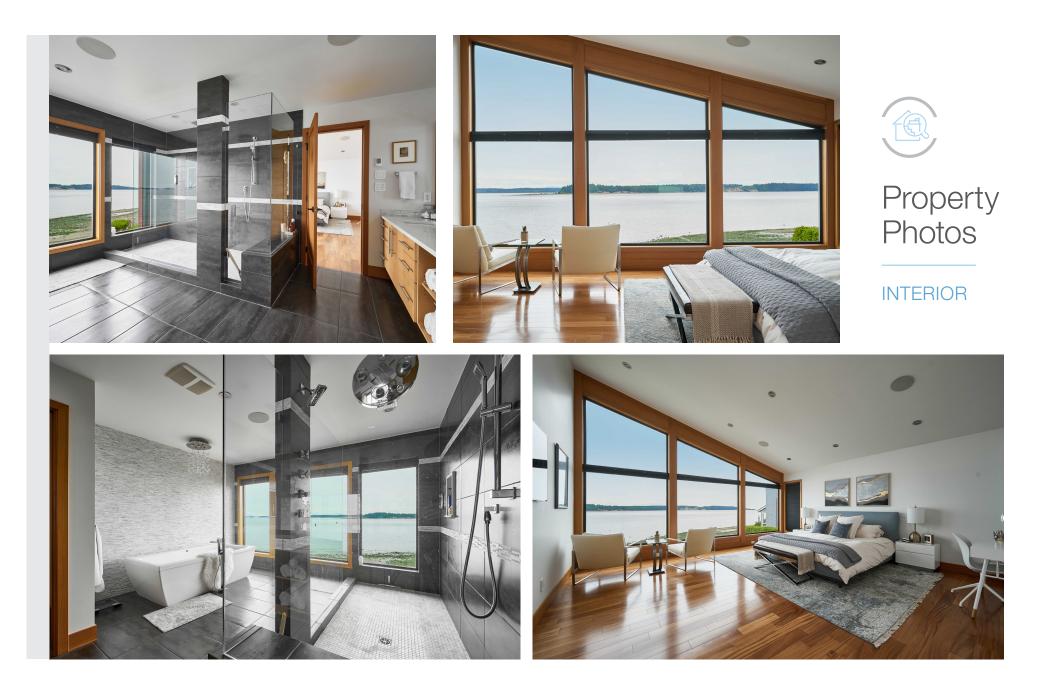

This 3,324 sqft award-winning 4 beds/3baths contemporary style home offers uncompromised quality & attention to detail. The pivot hinge front door opens up to an 18' high foyer & open concept living space w/ nearly 11' ceilings, oversized windows seamlessly connecting the interior & exterior living spaces. The designer kitchen features a Viking gas range, quartz waterfall countertops & walk-in pantry. Highlights include a great room w/ a stone fireplace, floating staircase, coffered ceilings, media room, control4, wine room/4th bedroom & 3 car garage. The primary bedroom has stunning ocean views with 13ft vaulted ceilings & spa-like ensuite w/ a large walk-in rain shower and soaker tub. This outstanding low-bank waterfront backyard offers 1,118 sqft of patio space w/ a built-in kitchen, manicured landscaping, private mooring buoy, & staircase to a lower-level waterfront deck w/ panoramic views. Experience stunning sunrises & watch the boats sail by from this truly spectacular home.