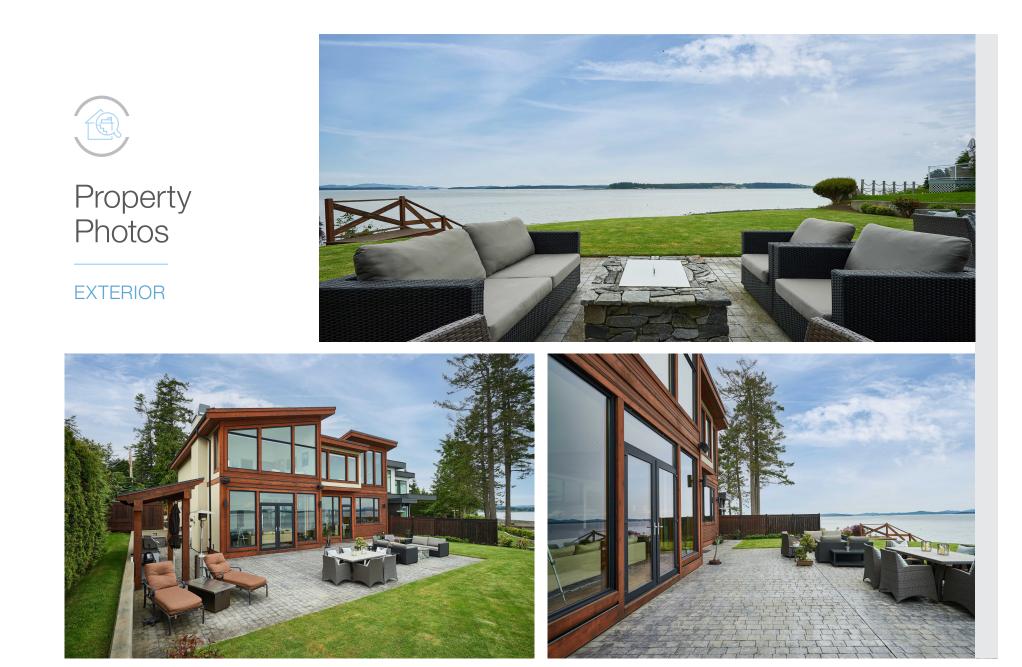

This 3,324 sqft award-winning 4 beds/3baths contemporary style home offers uncompromised quality & attention to detail. The pivot hinge front door opens up to an 18' high foyer & open concept living space w/ nearly 11' ceilings, oversized windows seamlessly connecting the interior & exterior living spaces. The designer kitchen features a Viking gas range, quartz waterfall countertops & walk-in pantry. Highlights include a great room w/ a stone fireplace, floating staircase, coffered ceilings, media room, control4, wine room/4th bedroom & 3 car garage. The primary bedroom has stunning ocean views with 13ft vaulted ceilings & spa-like ensuite w/ a large walk-in rain shower and soaker tub. This outstanding low-bank waterfront backyard offers 1,118 sqft of patio space w/ a built-in kitchen, manicured landscaping, private mooring buoy, & staircase to a lower-level waterfront deck w/ panoramic views. Experience stunning sunrises & watch the boats sail by from this truly spectacular home.