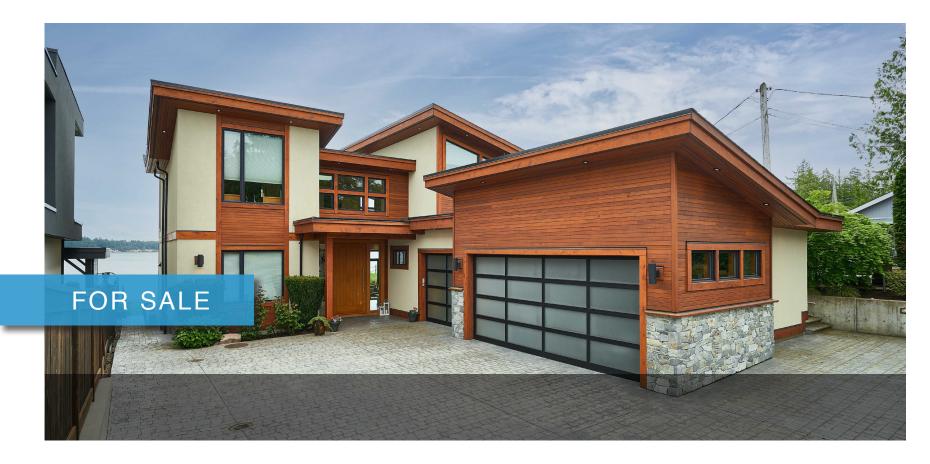

## **8521 LOCHSIDE DRIVE**

North Saanich

## 8521 Lochside Drive North Saanich

SUMMARY OVERVIEW

| <b>*</b>   | LISTING PRICE: | \$4,250,000   |
|------------|----------------|---------------|
| <b>挋</b> ] | LIVING AREA:   | 3,324 sq. ft. |
|            | BED:           | 4             |
|            | BATH:          | 3             |

This 3,324 sqft award-winning 4 beds/3baths contemporary style home offers uncompromised quality & attention to detail. The pivot hinge front door opens up to an 18' high foyer & open concept living space w/ nearly 11' ceilings, oversized windows seamlessly connecting the interior & exterior living spaces. The designer kitchen features a Viking gas range, quartz waterfall countertops & walk-in pantry. Highlights include a great room w/ a stone fireplace, floating staircase, coffered ceilings, media room, control4, wine room/4th bedroom & 3 car garage. The primary bedroom has stunning ocean views with 13ft vaulted ceilings & spa-like ensuite w/ a large walk-in rain shower and soaker tub. This outstanding low-bank waterfront backyard offers 1,118 sqft of patio space w/ a built-in kitchen, manicured landscaping, private mooring buoy, & staircase to a lower-level waterfront deck w/ panoramic views. Experience stunning sunrises & watch the boats sail by from this truly spectacular home.