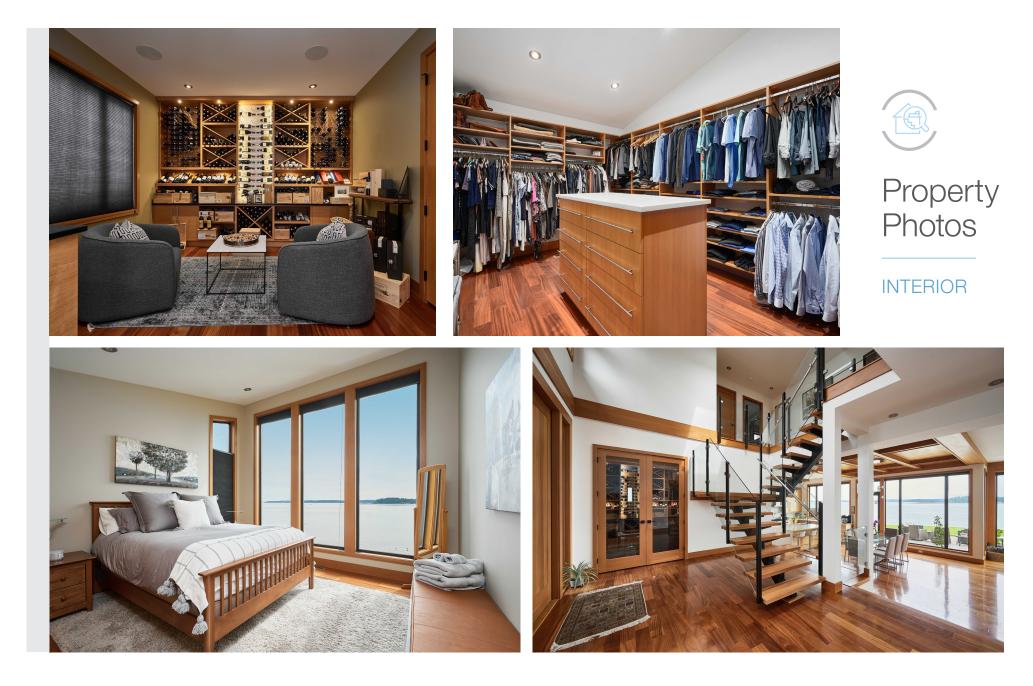

This 3,324 sqft award-winning 4 beds/3baths contemporary style home offers uncompromised quality & attention to detail. The pivot hinge front door opens up to an 18' high foyer & open concept living space w/ nearly 11' ceilings, oversized windows seamlessly connecting the interior & exterior living spaces. The designer kitchen features a Viking gas range, quartz waterfall countertops & walk-in pantry. Highlights include a great room w/ a stone fireplace, floating staircase, coffered ceilings, media room, control4, wine room/4th bedroom & 3 car garage. The primary bedroom has stunning ocean views with 13ft vaulted ceilings & spa-like ensuite w/ a large walk-in rain shower and soaker tub. This outstanding low-bank waterfront backyard offers 1,118 sqft of patio space w/ a built-in kitchen, manicured landscaping, private mooring buoy, & staircase to a lower-level waterfront deck w/ panoramic views. Experience stunning sunrises & watch the boats sail by from this truly spectacular home.