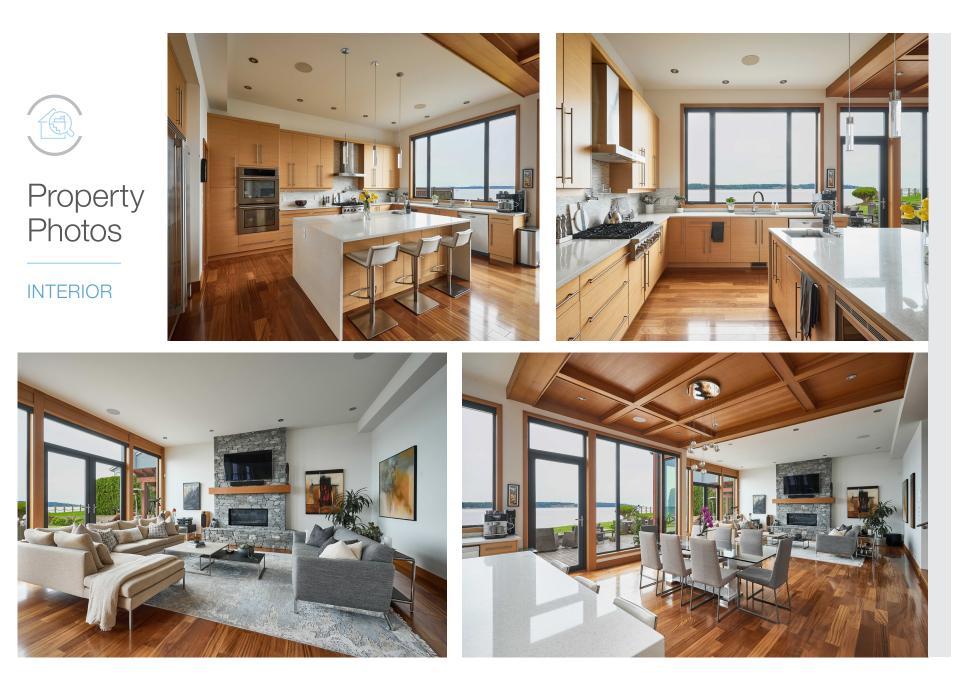

This 3,324 sqft award-winning 4 beds/3baths contemporary style home offers uncompromised quality & attention to detail. The pivot hinge front door opens up to an 18' high foyer & open concept living space w/ nearly 11' ceilings, oversized windows seamlessly connecting the interior & exterior living spaces. The designer kitchen features a Viking gas range, quartz waterfall countertops & walk-in pantry. Highlights include a great room w/ a stone fireplace, floating staircase, coffered ceilings, media room, control4, wine room/4th bedroom & 3 car garage. The primary bedroom has stunning ocean views with 13ft vaulted ceilings & spa-like ensuite w/ a large walk-in rain shower and soaker tub. This outstanding low-bank waterfront backyard offers 1,118 sqft of patio space w/ a built-in kitchen, manicured landscaping, private mooring buoy, & staircase to a lower-level waterfront deck w/ panoramic views. Experience stunning sunrises & watch the boats sail by from this truly spectacular home.