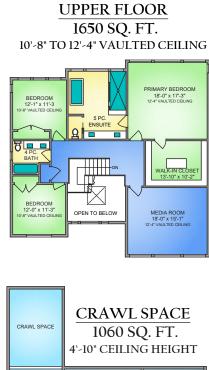

## Property Floorplan

| Main Floor  | 1,674 sq. ft. |
|-------------|---------------|
| Upper Floor | 1,650 sq. ft. |
| TOTAL AREA  | 3,324 sq. ft. |
| Patio/Deck  | 1,165 sq. ft. |
| Garage      | 846 sq. ft.   |
| Crawlspace  | 1,060 sq. ft. |

\* DIMENSIONS ARE FOR REFERENCE PURPOSES ONLY AND ARE NOT TAKEN FROM ORIGINAL BLUEPRINTS

 $\left(\begin{array}{c}7\end{array}\right)$ 