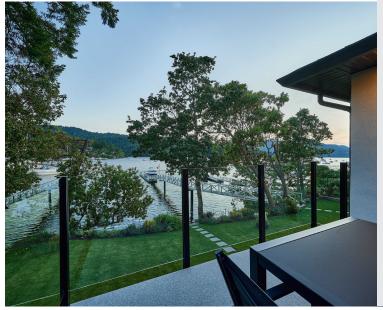

This completely renovated south-west facing waterfront home features a newly built 70ft dock located in the sought-after Brentwood Bay. Featuring 3,145 sqft 3 beds/3 baths highlights ocean views & natural light throughout. The gournet kitchen offers a Wolf gas range, built-in Miele fridge quartz countertops & bistro sitting area. Main Level has a fantastic layout w/ large living room, gas fireplace, dining for 12 ppl & access to a private outdoor balcony. Three beds downstairs w/ rec area, 5 piece bath & primary bedroom w/ spa-like & french doors leading out to a covered waterfront patio. Outside has two new decks w/ topless glass railings, manicured landscaping w/ irrigation & stairs leading to the low-bank waterfront to launch kayaks. Additional updates include white oak hardwood flooring, metal roof, windows, electric heat pump & gas furnace. Experience stunning sunsets, year-round deep-water moorage in the warm, calm waters of the Saanich Inlet from this truly spectacular home.

### Property Photos

EXTERIOR