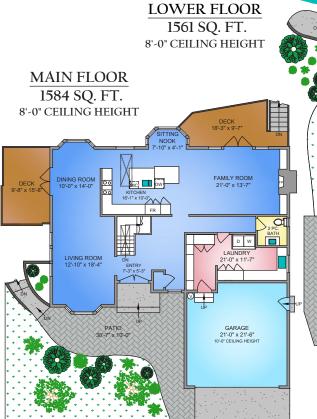

#### Property Floorplan

| 1,584 sq. ft. |
|---------------|
| 1,561 sq. ft. |
| 3,145 sq. ft. |
| 1,531 sg. ft. |
| 503 sq. ft.   |
| 472 sq. ft.   |
|               |