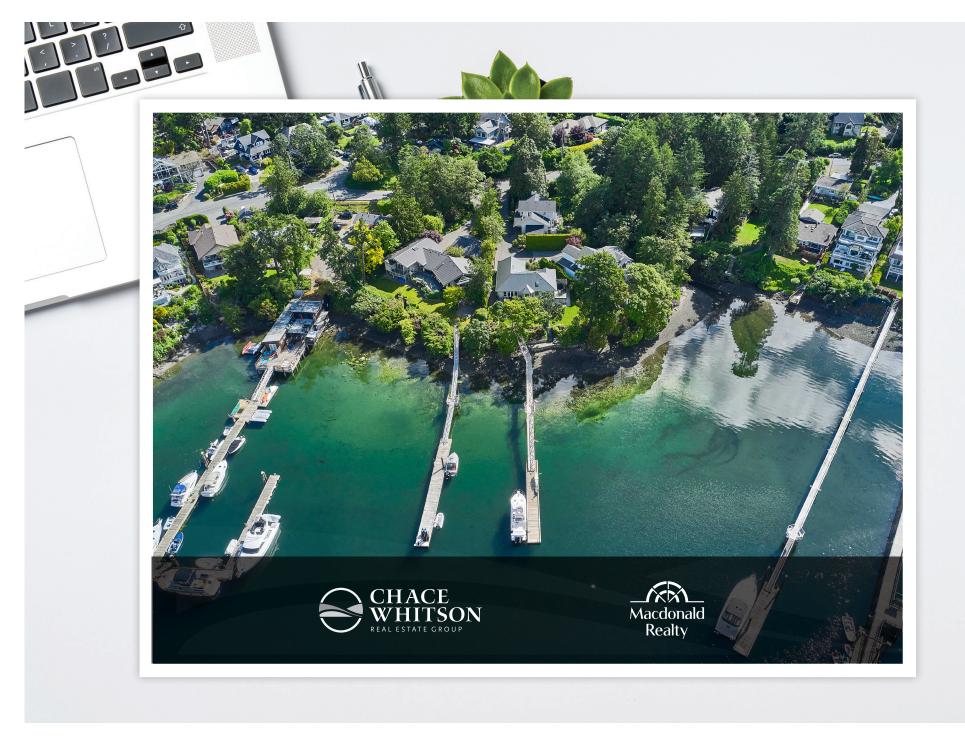

y. Three beds downstairs w/ rec area, 5 piece bath & primary bedroom w/ spa-like & french doors leading out to a covered waterfront patio. Outside has two new decks w/ topless glass railings, manicured landscaping w/ irrigation & stairs leading to the low-bank waterfront to launch kayaks. Additional updates include white oak hardwood flooring, metal roof, windows, electric heat pump & gas furnace. Experience stunning sunsets, year-round deep-water moorage in the warm, calm waters of the Saanich Inlet from this truly spectacular home.



#### Property Floorplan

| 1,584 sq. ft. |
|---------------|
| 1,561 sq. ft. |
| 3,145 sq. ft. |
| 1,531 sg. ft. |
| 503 sq. ft.   |
| 472 sq. ft.   |
|               |











### Property Photos

EXTERIOR



















## Location

(GIS) MAPPING



〔11〕



CEL · 250 818 9338 | TEL · 778 426 2262

Chace@ChaceWhitson.com | ChaceWhitson.com 2411 · Bevan Avenue Sidney, BC · V8L 4M9



ChaceWhitson.com // Helping you make the right decision.





Chace Whitson | 250.818.9338 | Chace@ChaceWhitson.com | ChaceWhitson.com