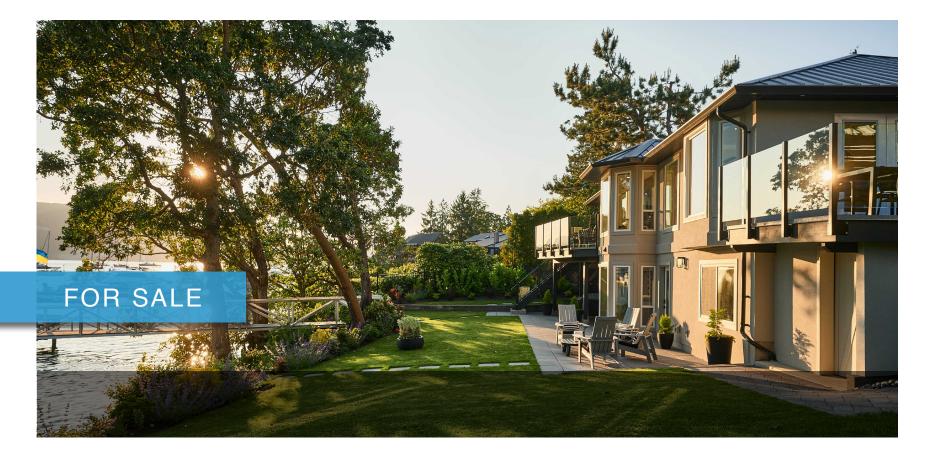

# 7046 BRENTWOOD DRIVE

Brentwood Bay, Central Saanich

#### 7046 Brentwood Drive Brentwood Bay

SUMMARY OVERVIEW

| <b>*</b> | LISTING PRICE: | \$4,295,000   |
|----------|----------------|---------------|
| 町        | LIVING AREA:   | 3,145 sq. ft. |
|          | BED:           | 3             |
|          | BATH:          | 3             |

This completely renovated south-west facing waterfront home features a newly built 70ft dock located in the sought-after Brentwood Bay. Featuring 3,145 sqft 3 beds/3 baths highlights ocean views & natural light throughout. The gournet kitchen offers a Wolf gas range, built-in Miele fridge quartz countertops & bistro sitting area. Main Level has a fantastic layout w/ large living room, gas fireplace, dining for 12 ppl & access to a private outdoor balcony. Three beds downstairs w/ rec area, 5 piece bath & primary bedroom w/ spa-like & french doors leading out to a covered waterfront patio. Outside has two new decks w/ topless glass railings, manicured landscaping w/ irrigation & stairs leading to the low-bank waterfront to launch kayaks. Additional updates include white oak hardwood flooring, metal roof, windows, electric heat pump & gas furnace. Experience stunning sunsets, year-round deep-water moorage in the warm, calm waters of the Saanich Inlet from this truly spectacular home.