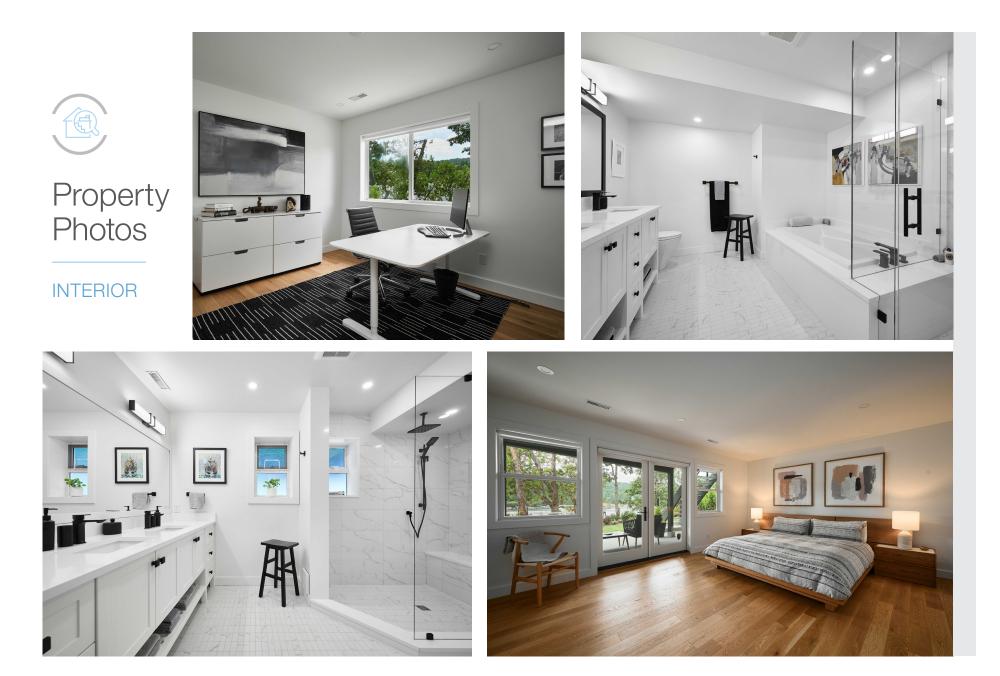

### Property Photos

EXTERIOR

This completely renovated south-west facing waterfront home features a newly built 70ft dock located in the sought-after Brentwood Bay. Featuring 3,145 sqft 3 beds/3 baths highlights ocean views & natural light throughout. The gournet kitchen offers a Wolf gas range, built-in Miele fridge quartz countertops & bistro sitting area. Main Level has a fantastic layout w/ large living room, gas fireplace, dining for 12 ppl & access to a private outdoor balcony. Three beds downstairs w/ rec area, 5 piece bath & primary bedroom w/ spa-like & french doors leading out to a covered waterfront patio. Outside has two new decks w/ topless glass railings, manicured landscaping w/ irrigation & stairs leading to the low-bank waterfront to launch kayaks. Additional updates include white oak hardwood flooring, metal roof, windows, electric heat pump & gas furnace. Experience stunning sunsets, year-round deep-water moorage in the warm, calm waters of the Saanich Inlet from this truly spectacular home.