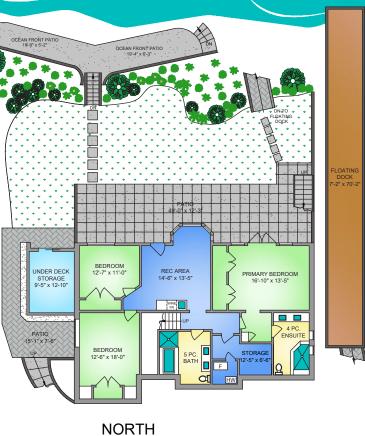

#### Property Floorplan

| 1,584 sq. ft. |
|---------------|
| 1,561 sq. ft. |
| 3,145 sq. ft. |
| 1,531 sg. ft. |
| 503 sq. ft.   |
| 472 sq. ft.   |
|               |