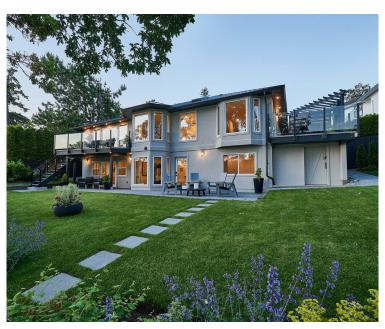

This completely renovated south-west facing waterfront home features a newly built 70ft dock located in the sought-after Brentwood Bay. Featuring 3,145 sqft 3 beds/3 baths highlights ocean views & natural light throughout. The gournet kitchen offers a Wolf gas range, built-in Miele fridge quartz countertops & bistro sitting area. Main Level has a fantastic layout w/ large living room, gas fireplace, dining for 12 ppl & access to a private outdoor balcony. Three beds downstairs w/ rec area, 5 piece bath & primary bedroom w/ spa-like & french doors leading out to a covered waterfront patio. Outside has two new decks w/ topless glass railings, manicured landscaping w/ irrigation & stairs leading to the low-bank waterfront to launch kayaks. Additional updates include white oak hardwood flooring, metal roof, windows, electric heat pump & gas furnace. Experience stunning sunsets, year-round deep-water moorage in the warm, calm waters of the Saanich Inlet from this truly spectacular home.

### Property Photos

EXTERIOR