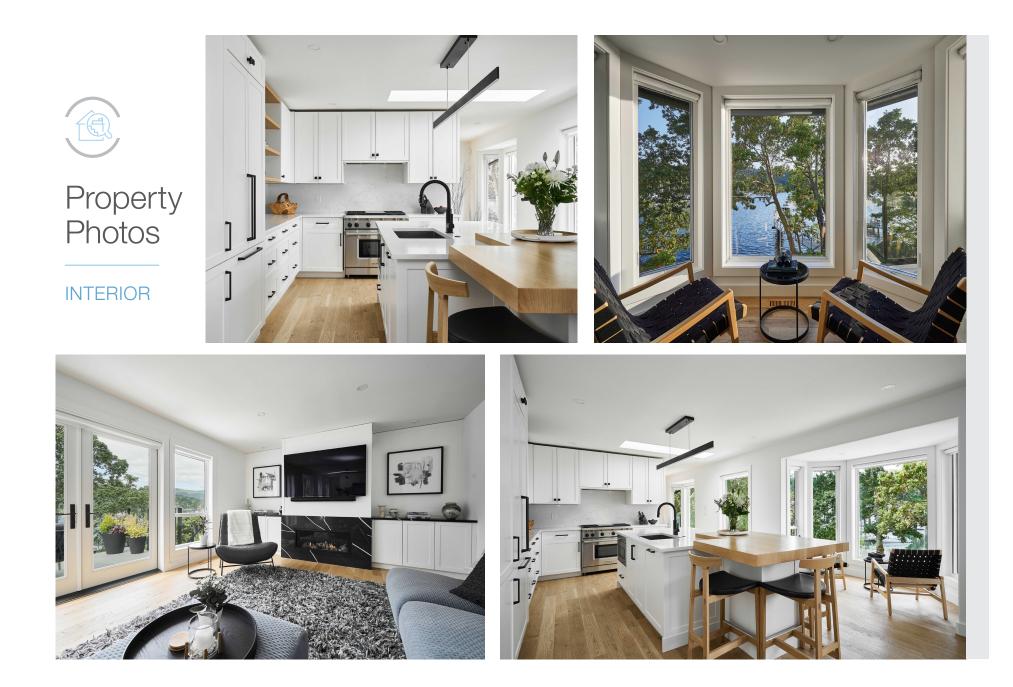

### Property Photos

EXTERIOR

This completely renovated south-west facing waterfront home features a newly built 70ft dock located in the sought-after Brentwood Bay. Featuring 3,145 sqft 3 beds/3 baths highlights ocean views & natural light throughout. The gournet kitchen offers a Wolf gas range, built-in Miele fridge quartz countertops & bistro sitting area. Main Level has a fantastic layout w/ large living room, gas fireplace, dining for 12 ppl & access to a private outdoor balcony. Three beds downstairs w/ rec area, 5 piece bath & primary bedroom w/ spa-like & french doors leading out to a covered waterfront patio. Outside has two new decks w/ topless glass railings, manicured landscaping w/ irrigation & stairs leading to the low-bank waterfront to launch kayaks. Additional updates include white oak hardwood flooring, metal roof, windows, electric heat pump & gas furnace. Experience stunning sunsets, year-round deep-water moorage in the warm, calm waters of the Saanich Inlet from this truly spectacular home.