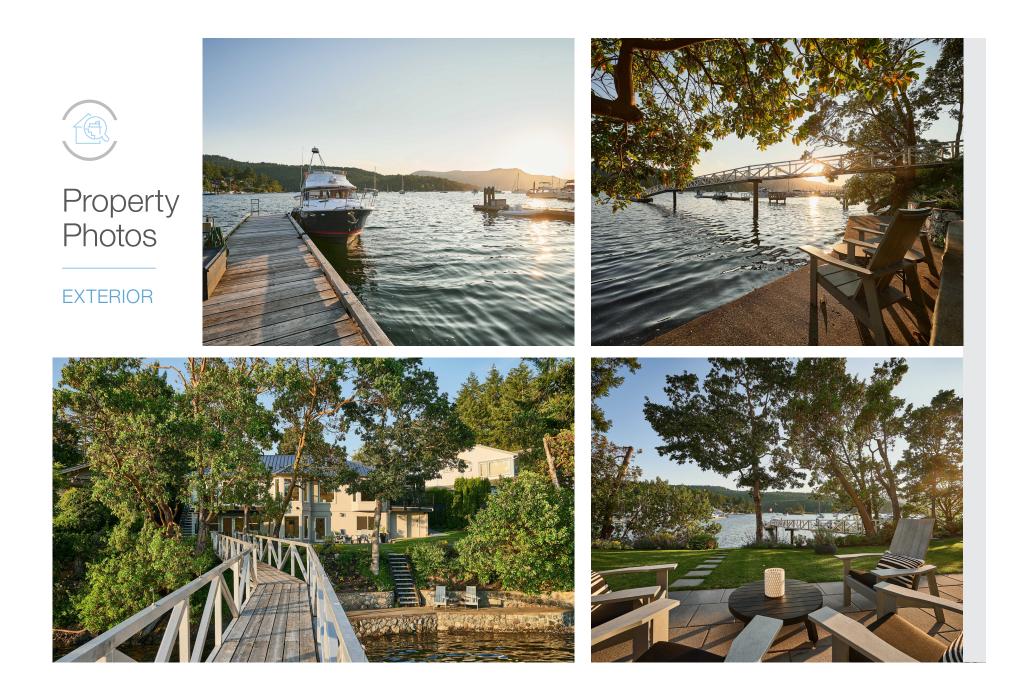

iving room, gas fireplace, dining for 12 ppl & access to a private outdoor balcony. Three beds downstairs w/ rec area, 5 piece bath & primary bedroom w/ spa-like & french doors leading out to a covered waterfront patio. Outside has two new decks w/ topless glass railings, manicured landscaping w/ irrigation & stairs leading to the low-bank waterfront to launch kayaks. Additional updates include white oak hardwood flooring, metal roof, windows, electric heat pump & gas furnace. Experience stunning sunsets, year-round deep-water moorage in the warm, calm waters of the Saanich Inlet from this truly spectacular home.



#### Property Floorplan

| 1,584 sq. ft. |
|---------------|
| 1,561 sq. ft. |
| 3,145 sq. ft. |
| 1,531 sg. ft. |
| 503 sq. ft.   |
| 472 sq. ft.   |
|               |











### Property Photos

EXTERIOR



















## Location

(GIS) MAPPING



〔11〕



CEL · 250 818 9338 | TEL · 778 426 2262

Chace@ChaceWhitson.com | ChaceWhitson.com 2411 · Bevan Avenue Sidney, BC · V8L 4M9



ChaceWhitson.com // Helping you make the right decision.





Chace Whitson | 250.818.9338 | Chace@ChaceWhitson.com | ChaceWhitson.com