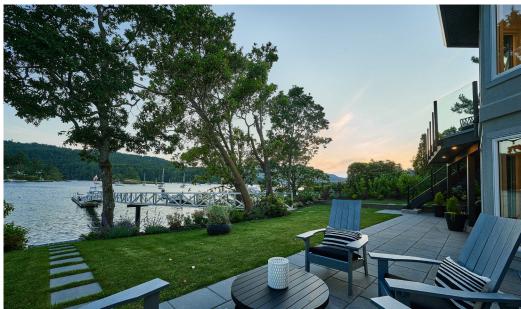

This completely renovated south-west facing waterfront home features a newly built 70ft dock located in the sought-after Brentwood Bay. Featuring 3,145 sqft 3 beds/3 baths highlights ocean views & natural light throughout. The gournet kitchen offers a Wolf gas range, built-in Miele fridge quartz countertops & bistro sitting area. Main Level has a fantastic layout w/ large living room, gas fireplace, dining for 12 ppl & access to a private outdoor balcony. Three beds downstairs w/ rec area, 5 piece bath & primary bedroom w/ spa-like & french doors leading out to a covered waterfront patio. Outside has two new decks w/ topless glass railings, manicured landscaping w/ irrigation & stairs leading to the low-bank waterfront to launch kayaks. Additional updates include white oak hardwood flooring, metal roof, windows, electric heat pump & gas furnace. Experience stunning sunsets, year-round deep-water moorage in the warm, calm waters of the Saanich Inlet from this truly spectacular home.

### Property Photos

EXTERIOR