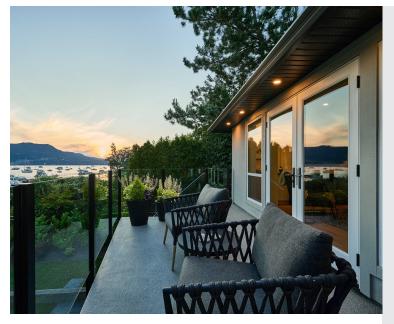

This completely renovated south-west facing waterfront home features a newly built 70ft dock located in the sought-after Brentwood Bay. Featuring 3,145 sqft 3 beds/3 baths highlights ocean views & natural light throughout. The gournet kitchen offers a Wolf gas range, built-in Miele fridge quartz countertops & bistro sitting area. Main Level has a fantastic layout w/ large living room, gas fireplace, dining for 12 ppl & access to a private outdoor balcony. Three beds downstairs w/ rec area, 5 piece bath & primary bedroom w/ spa-like & french doors leading out to a covered waterfront patio. Outside has two new decks w/ topless glass railings, manicured landscaping w/ irrigation & stairs leading to the low-bank waterfront to launch kayaks. Additional updates include white oak hardwood flooring, metal roof, windows, electric heat pump & gas furnace. Experience stunning sunsets, year-round deep-water moorage in the warm, calm waters of the Saanich Inlet from this truly spectacular home.

### Property Photos

EXTERIOR