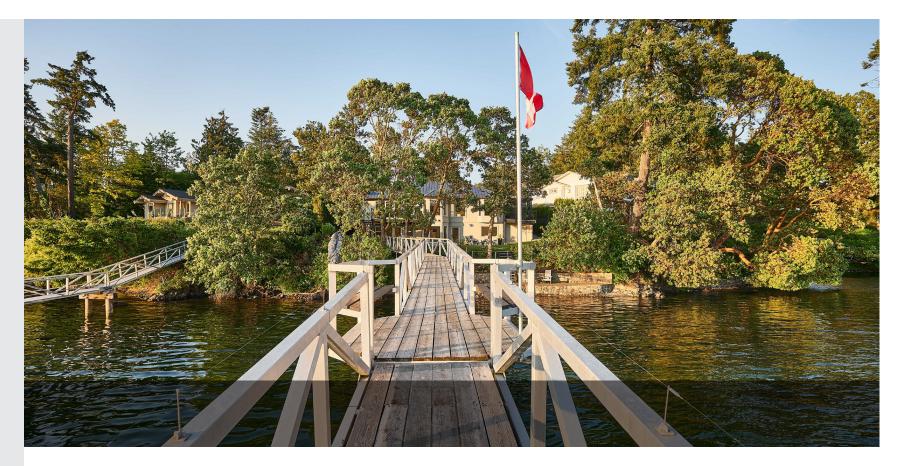

This completely renovated south-west facing waterfront home features a newly built 70ft dock located in the sought-after Brentwood Bay. Featuring 3,145 sqft 3 beds/3 baths highlights ocean views & natural light throughout. The gournet kitchen offers a Wolf gas range, built-in Miele fridge quartz countertops & bistro sitting area. Main Level has a fantastic layout w/ large living room, gas fireplace, dining for 12 ppl & access to a private outdoor balcony. Three beds downstairs w/ rec area, 5 piece bath & primary bedroom w/ spa-like & french doors leading out to a covered waterfront patio. Outside has two new decks w/ topless glass railings, manicured landscaping w/ irrigation & stairs leading to the low-bank waterfront to launch kayaks. Additional updates include white oak hardwood flooring, metal roof, windows, electric heat pump & gas furnace. Experience stunning sunsets, year-round deep-water moorage in the warm, calm waters of the Saanich Inlet from this truly spectacular home.

### Property Photos

EXTERIOR