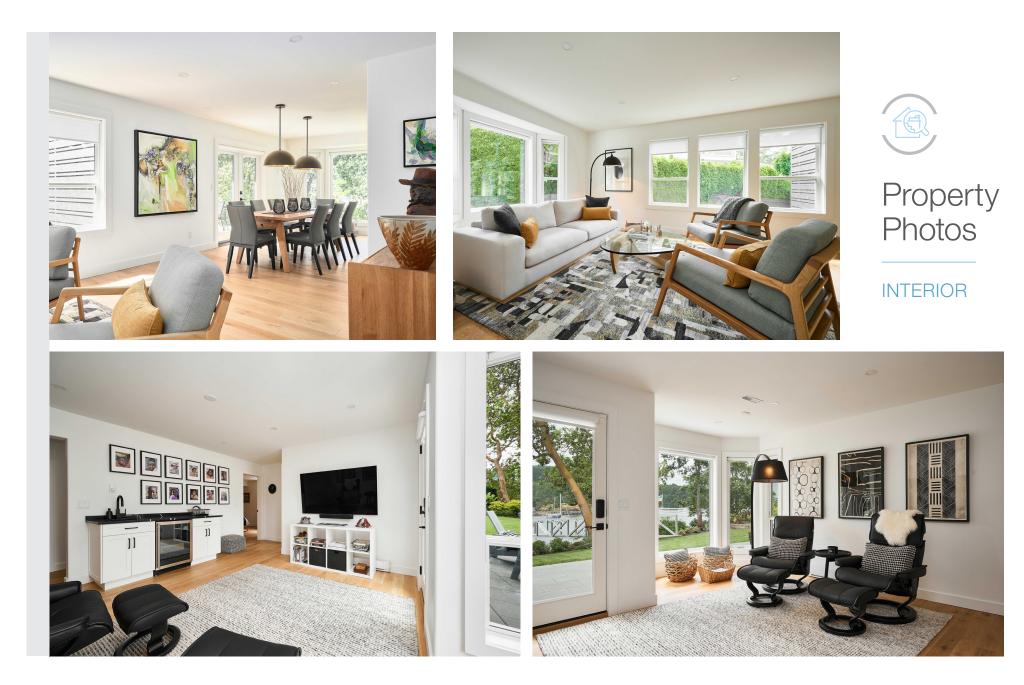

### Property Photos

EXTERIOR

This completely renovated south-west facing waterfront home features a newly built 70ft dock located in the sought-after Brentwood Bay. Featuring 3,145 sqft 3 beds/3 baths highlights ocean views & natural light throughout. The gournet kitchen offers a Wolf gas range, built-in Miele fridge quartz countertops & bistro sitting area. Main Level has a fantastic layout w/ large living room, gas fireplace, dining for 12 ppl & access to a private outdoor balcony. Three beds downstairs w/ rec area, 5 piece bath & primary bedroom w/ spa-like & french doors leading out to a covered waterfront patio. Outside has two new decks w/ topless glass railings, manicured landscaping w/ irrigation & stairs leading to the low-bank waterfront to launch kayaks. Additional updates include white oak hardwood flooring, metal roof, windows, electric heat pump & gas furnace. Experience stunning sunsets, year-round deep-water moorage in the warm, calm waters of the Saanich Inlet from this truly spectacular home.