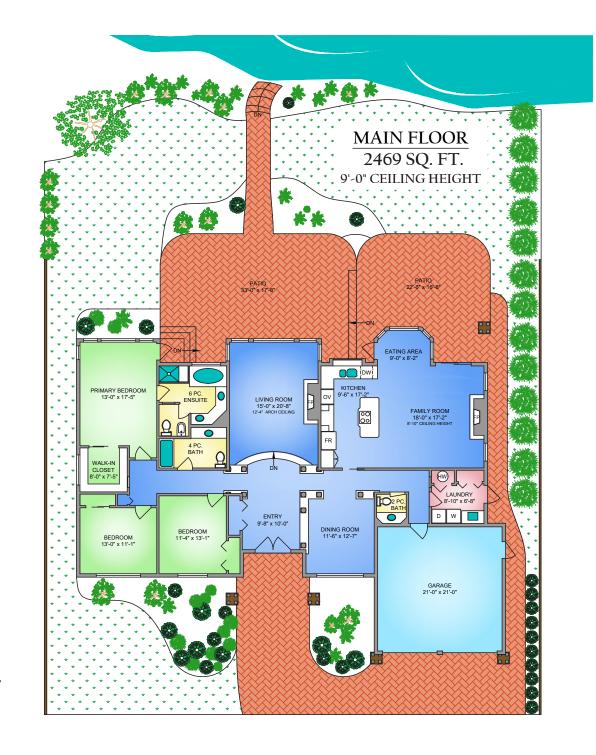

## Property Floorplan

| Main Floor | 2,469 sq. ft. |
|------------|---------------|
| TOTAL AREA | 2,469 sq. ft. |
| Patio/Deck | 1,050 sq. ft. |
| Garage     | 478 sq. ft.   |

NORTH

INTERIOR

Ê.

Location

(GIS) MAPPING