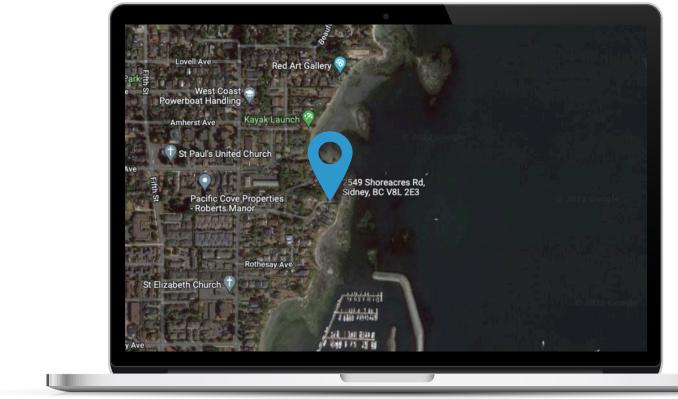

## Property Floorplan

| Main Floor | 2,469 sq. ft. |
|------------|---------------|
| TOTAL AREA | 2,469 sq. ft. |
| Patio/Deck | 1,050 sq. ft. |
| Garage     | 478 sq. ft.   |

NORTH

INTERIOR

Ê.

Location

(GIS) MAPPING