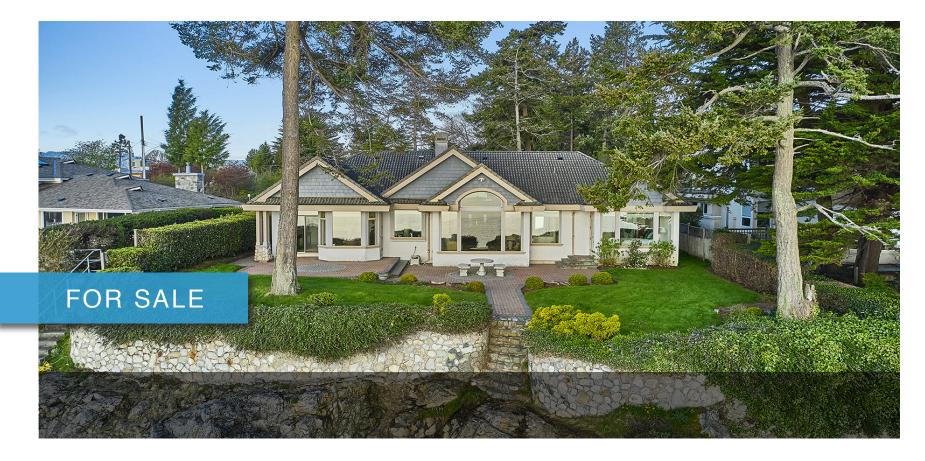

## **2549 SHOREACRES ROAD**

Sidney

## **2549 Shoreacres Road** Sidney

SUMMARY OVERVIEW

| \$         | LISTING PRICE: | \$4,050,000   |
|------------|----------------|---------------|
| <u>된</u> ] | LIVING AREA:   | 2,469 sq. ft. |
|            | BED:           | 3             |
|            | BATH:          | 3             |

Welcome to 2549 Shoreacres Road in beautiful Sidney! Located at the end of a quiet street on a large lot, this low bank waterfront rancher offers 3 bedrooms 3 bathrooms with stunning views and limitless potential. Featuring an open concept kitchen with family room and breakfast nook, a separate dining and living room, and a double garage. An arched ceiling from the entry way through the living room accentuates the stunning waterview with lots of windows make this home bright and full of natural light. The primary suite has patio access and a generous ensuite with a large window over the bathtub. Enjoy the large outdoor patio with interlocking brick, beautifully landscaped garden and walkway right to the ocean, perfect for paddle boarding or kayaking. Experience stunning sunrises and watch the boats sail by from this truly spectacular home. Convenient location just minutes from the Town of Sidney and enjoy all the restaurants, shopping, & community events that Sidney has to offer.