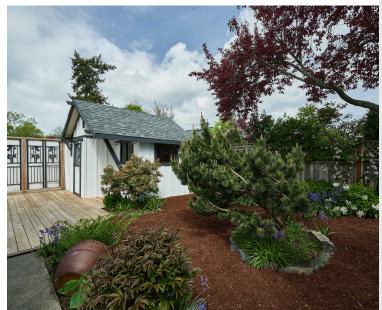

ces, open to the bright living room and dining area, wide-plank, engineered hardwood flooring, and new large windows boasting natural light throughout. The large primary bedroom has an updated en-suite and French doors leading out to the private back patio. Additional features include a new heat-pump with A/C in the living room and primary bedroom, heated floors in both bathrooms, detached workshop/storage shed and low maintenance landscaping. Situated just 3 blocks from the beach, a short stroll to downtown Sidney, and quick access to BC Ferries and the Airport. A wonderful opportunity for a charming move-in ready home in a sought-after area.



#### Property Floorplan

Main Floor 1,199 sq. ft.

TOTAL AREA 1,199 sq. ft.

Patio 329 sq. ft.









#### Property Photos

**EXTERIOR** 









### Property Photos

INTERIOR















#### Property Photos

INTERIOR







Location

(GIS) MAPPING







 $\mathtt{CEL} \cdot 250\ 818\ 9338\ |\ \mathtt{TEL} \cdot 778\ 426\ 2262$ 

Chace@ChaceWhitson.com | ChaceWhitson.com | 2411 · Bevan Avenue Sidney, BC · V8L 4M9