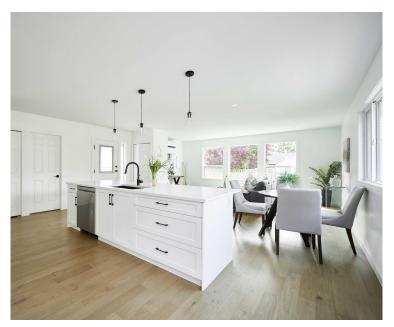

and dining area, wide-plank, engineered hardwood flooring, and new large windows boasting natural light throughout. The large primary bedroom has an updated en-suite and French doors leading out to the private back patio. Additional features include a new heat-pump with A/C in the living room and primary bedroom, heated floors in both bathrooms, detached workshop/storage shed and low maintenance landscaping. Situated just 3 blocks from the beach, a short stroll to downtown Sidney, and quick access to BC Ferries and the Airport. A wonderful opportunity for a charming move-in ready home in a sought-after area.



#### Property Floorplan

Main Floor 1,199 sq. ft.

TOTAL AREA 1,199 sq. ft.

Patio 329 sq. ft.









#### Property Photos

**EXTERIOR** 









### Property Photos

INTERIOR















#### Property Photos

INTERIOR







Location

(GIS) MAPPING







 $\mathtt{CEL} \cdot 250\ 818\ 9338\ |\ \mathtt{TEL} \cdot 778\ 426\ 2262$ 

Chace@ChaceWhitson.com | ChaceWhitson.com | 2411 · Bevan Avenue Sidney, BC · V8L 4M9