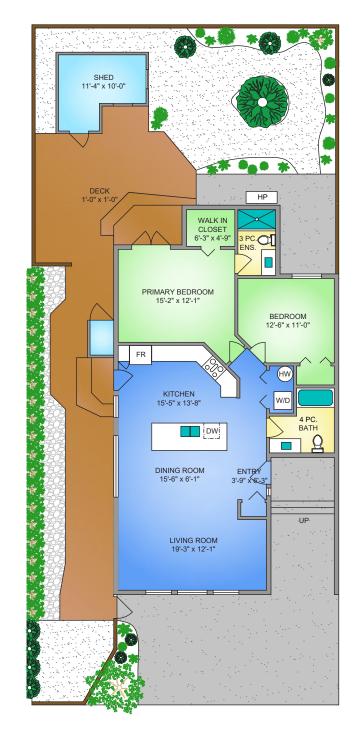

#### Property Floorplan

Main Floor 1,199 sq. ft.

TOTAL AREA 1,199 sq. ft.

Patio 329 sq. ft.