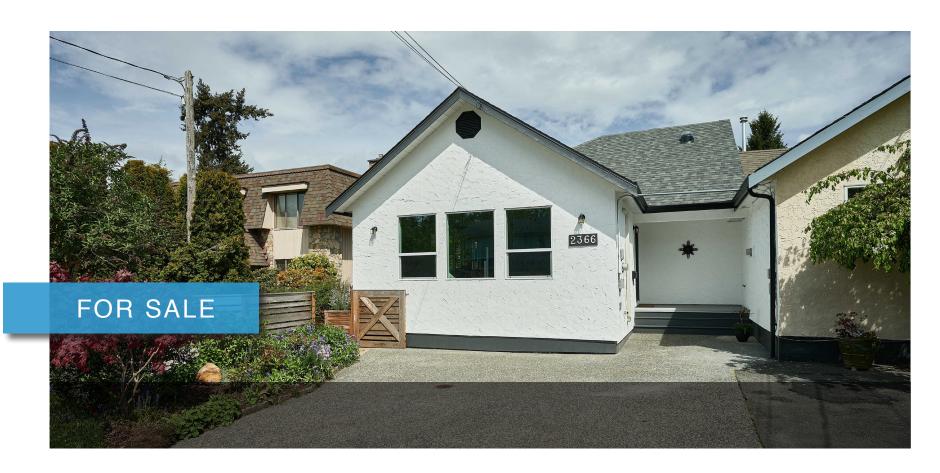

## 2366 AMHERST AVENUE

Sidney

# **2366 Amherst Avenue** Sidney

SUMMARY OVERVIEW

| ✓ II |                |               |
|------|----------------|---------------|
| (\$) | LISTING PRICE: | \$975,000     |
|      | LIVING AREA:   | 1,199 sq. ft. |
|      | BED:           | 2             |
|      | BATH:          | 2             |

Welcome to 2366 Amherst Avenue. A rare opportunity to own a completely renovated 2 bed, 2 bath half duplex RANCHER! This 1,199 sqft open concept home is just steps to the ocean and downtown Sidney. The home features a stunning new kitchen with oversized island, quartz countertops, and ss appliances, open to the bright living room and dining area, wide-plank, engineered hardwood flooring, and new large windows boasting natural light throughout. The large primary bedroom has an updated en-suite and French doors leading out to the private back patio. Additional features include a new heat-pump with A/C in the living room and primary bedroom, heated floors in both bathrooms, detached workshop/storage shed and low maintenance landscaping. Situated just 3 blocks from the beach, a short stroll to downtown Sidney, and quick access to BC Ferries and the Airport. A wonderful opportunity for a charming move-in ready home in a sought-after area.

#### Property Photos

**EXTERIOR** 