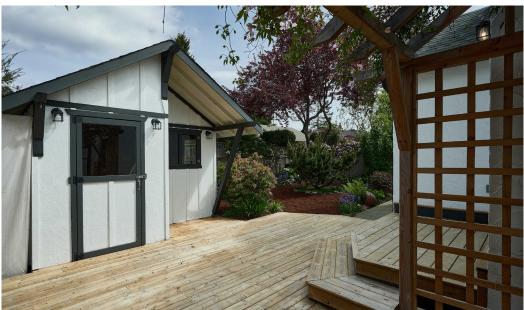

ances, open to the bright living room and dining area, wide-plank, engineered hardwood flooring, and new large windows boasting natural light throughout. The large primary bedroom has an updated en-suite and French doors leading out to the private back patio. Additional features include a new heat-pump with A/C in the living room and primary bedroom, heated floors in both bathrooms, detached workshop/storage shed and low maintenance landscaping. Situated just 3 blocks from the beach, a short stroll to downtown Sidney, and quick access to BC Ferries and the Airport. A wonderful opportunity for a charming move-in ready home in a sought-after area.



#### Property Floorplan

Main Floor 1,199 sq. ft.

TOTAL AREA 1,199 sq. ft.

Patio 329 sq. ft.









#### Property Photos

**EXTERIOR** 









### Property Photos

INTERIOR















#### Property Photos

INTERIOR







Location

(GIS) MAPPING







 $\mathtt{CEL} \cdot 250\ 818\ 9338\ |\ \mathtt{TEL} \cdot 778\ 426\ 2262$ 

Chace@ChaceWhitson.com | ChaceWhitson.com | 2411 · Bevan Avenue Sidney, BC · V8L 4M9