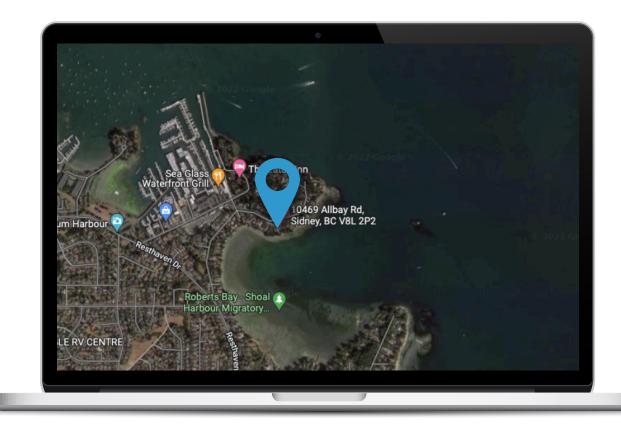

## **10469 ALLBAY ROAD**

Sidney

#### 10469 Allbay Road Sidney

SUMMARY OVERVIEW

| <b>⊘</b> II |                |               |
|-------------|----------------|---------------|
| \$          | LISTING PRICE: | \$2,699,200   |
|             | LIVING AREA:   | 2,444 sq. ft. |
|             | BED:           | 4 + den       |
|             | BATH:          | 2             |

Welcome to 10469 Allbay Road! This south facing low-bank WATERFRONT home is on one of the most desirable streets in Sidney, situated in beautiful Robert's Bay. This 2,444 sq.ft home features 4 bedrooms, 2 bathrooms and a den with stunning panoramic ocean and mountain views of Haro Strait. Highlights include an open concept layout with a functional kitchen leading to the livingroom/dining area, a gas fireplace, and a large primary bedroom upstairs with expansive ocean views. As amazing sunroom is perfect for relaxing and the outdoor patio space has incredible southern exposure, great for entertaining and enjoying the warm evening sun. This prime waterfront property is ready for your design ideas. Only minutes from the airport, BC Ferries terminal, and the Town of Sidney, enjoy all that the area has to offer!