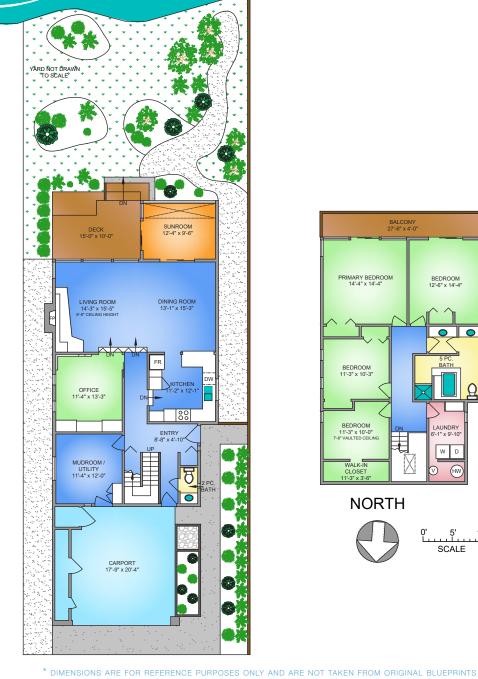

#### Property Floorplan

Main Floor 1,295 sq. ft. First Floor 1,149 sq. ft.

TOTAL AREA 2,444 sq. ft.

241 sq. ft. Patio/Deck Carport 425 sq. ft.

ChaceWhitson.com // Helping you make the right decision.