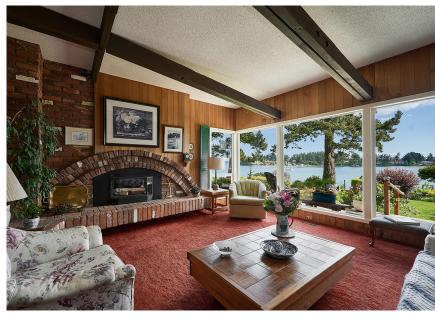

Welcome to 10469 Allbay Road! This south facing low-bank WATERFRONT home is on one of the most desirable streets in Sidney, situated in beautiful Robert's Bay. This 2,444 sq.ft home features 4 bedrooms, 2 bathrooms and a den with stunning panoramic ocean and mountain views of Haro Strait. Highlights include an open concept layout with a functional kitchen leading to the livingroom/dining area, a gas fireplace, and a large primary bedroom upstairs with expansive ocean views. As amazing sunroom is perfect for relaxing and the outdoor patio space has incredible southern exposure, great for entertaining and enjoying the warm evening sun. This prime waterfront property is ready for your design ideas. Only minutes from the airport, BC Ferries terminal, and the Town of Sidney, enjoy all that the area has to offer!

### Property Photos

**INTERIOR** 

(GIS) MAPPING

 $\mathtt{CEL} \cdot 250\ 818\ 9338\ |\ \mathtt{TEL} \cdot 778\ 426\ 2262$ 

 ${\tt Chace@ChaceWhitson.com} \ | \ {\tt ChaceWhitson.com}$ 

2411 · Bevan Avenue Sidney, BC · V8L 4M9