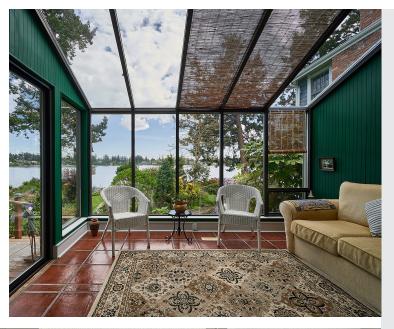

Welcome to 10469 Allbay Road! This south facing low-bank WATERFRONT home is on one of the most desirable streets in Sidney, situated in beautiful Robert's Bay. This 2,444 sq.ft home features 4 bedrooms, 2 bathrooms and a den with stunning panoramic ocean and mountain views of Haro Strait. Highlights include an open concept layout with a functional kitchen leading to the livingroom/dining area, a gas fireplace, and a large primary bedroom upstairs with expansive ocean views. As amazing sunroom is perfect for relaxing and the outdoor patio space has incredible southern exposure, great for entertaining and enjoying the warm evening sun. This prime waterfront property is ready for your design ideas. Only minutes from the airport, BC Ferries terminal, and the Town of Sidney, enjoy all that the area has to offer!

### Property Photos

**INTERIOR** 

(GIS) MAPPING

 $\mathtt{CEL} \cdot 250\ 818\ 9338\ |\ \mathtt{TEL} \cdot 778\ 426\ 2262$ 

 ${\tt Chace@ChaceWhitson.com} \ | \ {\tt ChaceWhitson.com}$ 

2411 · Bevan Avenue Sidney, BC · V8L 4M9