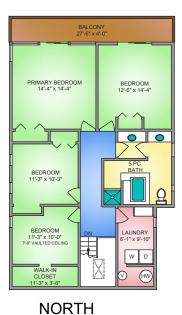

#### Property Floorplan

Main Floor 1,295 sq. ft. First Floor 1,149 sq. ft.

TOTAL AREA 2,444 sq. ft.

241 sq. ft. Patio/Deck Carport 425 sq. ft.

ChaceWhitson.com // Helping you make the right decision.