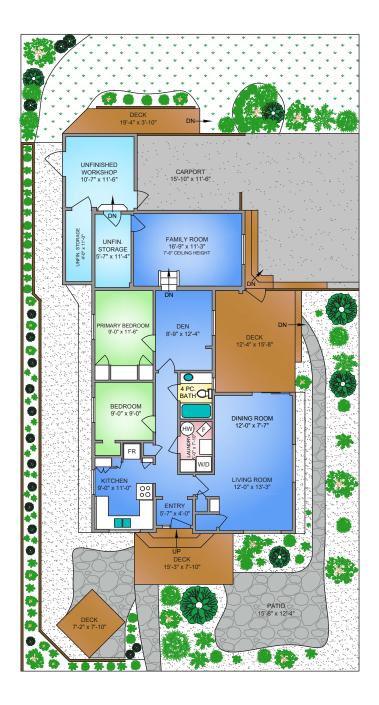

#### Property Floorplan

Main Floor 1,205 sq. ft.

TOTAL AREA 1,205 sq. ft.

Patio/Deck 635 sq. ft. Unfinished 262 sq. ft.