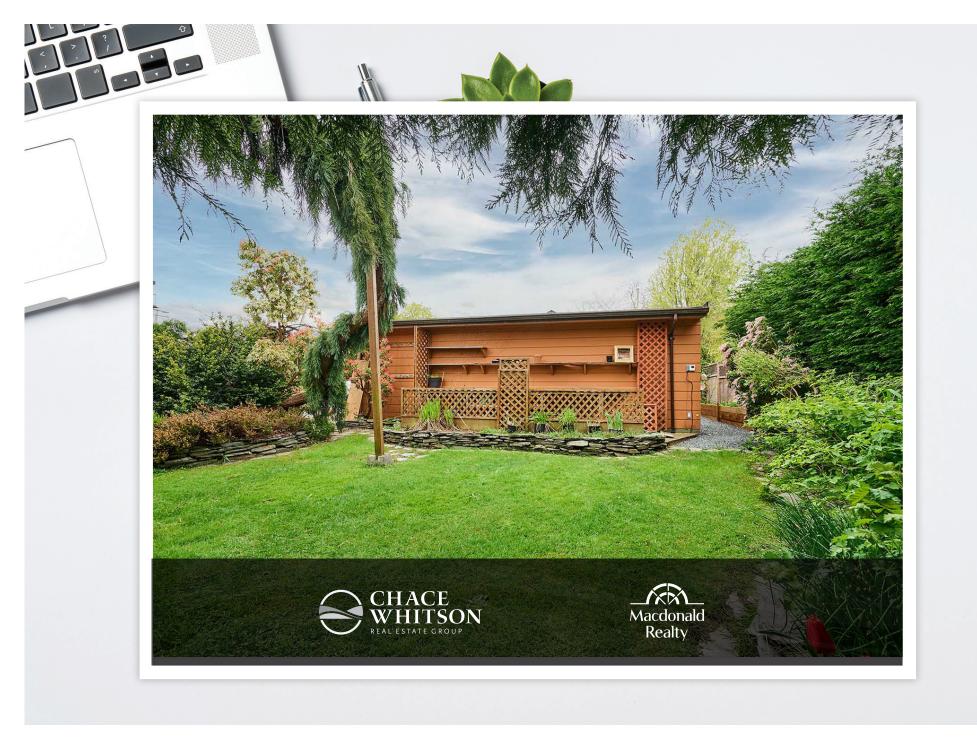

Welcome to 2332 Brethour Ave in Sidney! This 1,205 sqft single level rancher has tons of potential. This home has 2 bedrooms, 1 bathroom, and a den. Highlights include a spacious kitchen with stainless steel appliances, including a gas range, a large family room open to a dining area, and an additional family room that could be used as a third bedroom. This home also features a large storage room, workshop, and 3 car driveway with room for an RV. Enjoy relaxing in the private yard surrounded by mature trees and shrubs, perfect for a gardener. Only a short walk to restaurants, shopping, and parks, enjoy all that Sidney has to offer.

### Property Photos

**INTERIOR** 