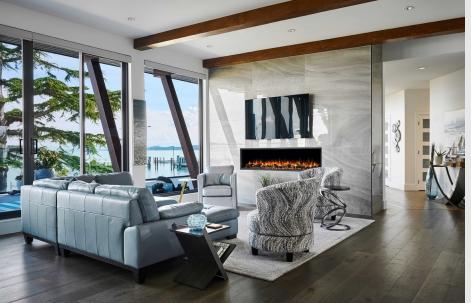

Welcome to Seascape at 9600 Second Street in Sidney. This stunning top floor 4 bedroom/3 bathroom single level home offers 2,892 sq.ft of impeccably finished living space with exceptional South-East exposure and breathtaking ocean views. Highlights include an open concept floor plan with floor to ceiling windows and doors, wide planked hardwood flooring, 5-piece ensuite, and a beautiful custom kitchen complete with custom millwork, quartz counters, and top-of-line Mile appliances. Outside you will find an expansive balcony with built-in fire-pit that's perfect for entertaining and enjoying the scenic ocean views. This home also comes equipped with a private underground double-car garage and a private elevator. Situated just steps from the ocean, Lochside promenade, and Town of Sidney, this multiple award-winning home is truly a rare find.

### Property Photos

INTERIOR

Property Photos

**INTERIOR** 

Location

(GIS) MAPPING

 $\mathtt{CEL} \cdot 250\ 818\ 9338\ |\ \mathtt{TEL} \cdot 778\ 426\ 2262$ 

Chace@ChaceWhitson.com | ChaceWhitson.com | 2411 · Bevan Avenue Sidney, BC · V8L 4M9