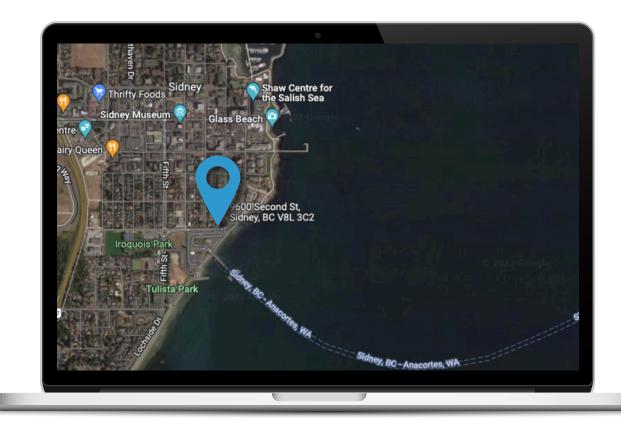

### Property Photos

INTERIOR

Property Photos

**INTERIOR** 

Location

(GIS) MAPPING

 $\mathtt{CEL} \cdot 250\ 818\ 9338\ |\ \mathtt{TEL} \cdot 778\ 426\ 2262$ 

Chace@ChaceWhitson.com | ChaceWhitson.com | 2411 · Bevan Avenue Sidney, BC · V8L 4M9

Welcome to Seascape at 9600 Second Street in Sidney. This stunning top floor 4 bedroom/3 bathroom single level home offers 2,892 sq.ft of impeccably finished living space with exceptional South-East exposure and breathtaking ocean views. Highlights include an open concept floor plan with floor to ceiling windows and doors, wide planked hardwood flooring, 5-piece ensuite, and a beautiful custom kitchen complete with custom millwork, quartz counters, and top-of-line Mile appliances. Outside you will find an expansive balcony with built-in fire-pit that's perfect for entertaining and enjoying the scenic ocean views. This home also comes equipped with a private underground double-car garage and a private elevator. Situated just steps from the ocean, Lochside promenade, and Town of Sidney, this multiple award-winning home is truly a rare find.