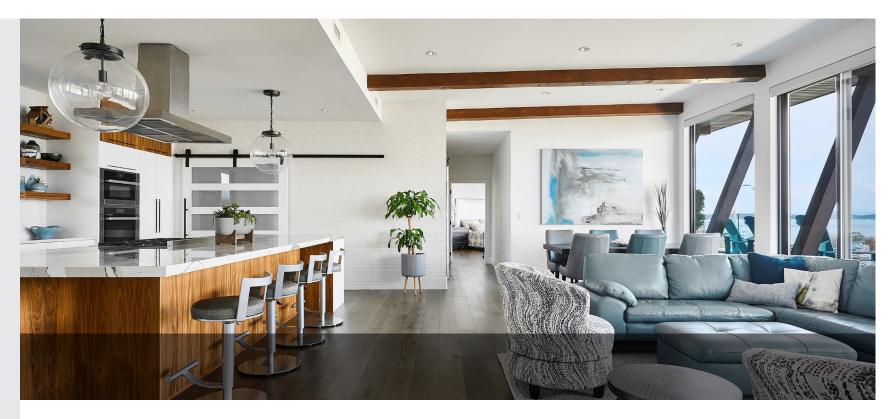

Welcome to Seascape at 9600 Second Street in Sidney. This stunning top floor 4 bedroom/3 bathroom single level home offers 2,892 sq.ft of impeccably finished living space with exceptional South-East exposure and breathtaking ocean views. Highlights include an open concept floor plan with floor to ceiling windows and doors, wide planked hardwood flooring, 5-piece ensuite, and a beautiful custom kitchen complete with custom millwork, quartz counters, and top-of-line Mile appliances. Outside you will find an expansive balcony with built-in fire-pit that's perfect for entertaining and enjoying the scenic ocean views. This home also comes equipped with a private underground double-car garage and a private elevator. Situated just steps from the ocean, Lochside promenade, and Town of Sidney, this multiple award-winning home is truly a rare find.

### Property Photos

INTERIOR

Property Photos

**INTERIOR** 

Location

(GIS) MAPPING

 $\mathtt{CEL} \cdot 250\ 818\ 9338\ |\ \mathtt{TEL} \cdot 778\ 426\ 2262$ 

Chace@ChaceWhitson.com | ChaceWhitson.com | 2411 · Bevan Avenue Sidney, BC · V8L 4M9