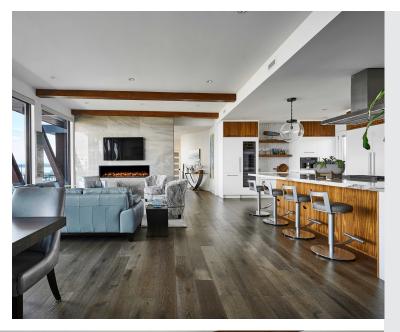

Welcome to Seascape at 9600 Second Street in Sidney. This stunning top floor 4 bedroom/3 bathroom single level home offers 2,892 sq.ft of impeccably finished living space with exceptional South-East exposure and breathtaking ocean views. Highlights include an open concept floor plan with floor to ceiling windows and doors, wide planked hardwood flooring, 5-piece ensuite, and a beautiful custom kitchen complete with custom millwork, quartz counters, and top-of-line Mile appliances. Outside you will find an expansive balcony with built-in fire-pit that's perfect for entertaining and enjoying the scenic ocean views. This home also comes equipped with a private underground double-car garage and a private elevator. Situated just steps from the ocean, Lochside promenade, and Town of Sidney, this multiple award-winning home is truly a rare find.

### Property Photos

INTERIOR

Property Photos

**INTERIOR** 

Location

(GIS) MAPPING

 $\mathtt{CEL} \cdot 250\ 818\ 9338\ |\ \mathtt{TEL} \cdot 778\ 426\ 2262$ 

Chace@ChaceWhitson.com | ChaceWhitson.com | 2411 · Bevan Avenue Sidney, BC · V8L 4M9