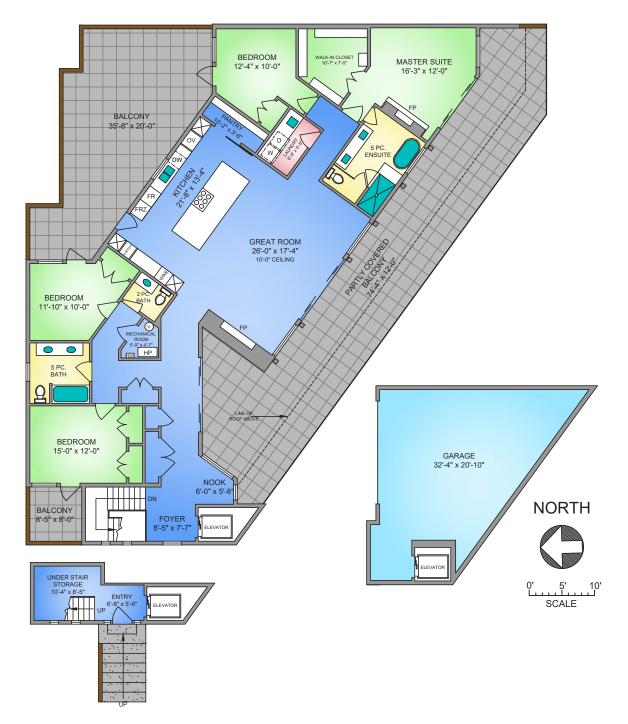

#### Property Floorplan

Main Floor 2,819 sq. ft. First Floor 137 sq. ft.

TOTAL AREA 2,956 sq. ft.

Patio/Deck 1,743 sq. ft. Garage 693 sq. ft.

<sup>\*</sup> DIMENSIONS ARE FOR REFERENCE PURPOSES ONLY AND ARE NOT TAKEN FROM ORIGINAL BLUEPRINTS