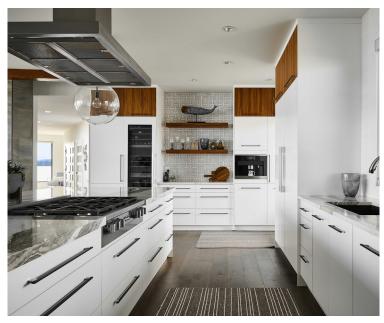

Welcome to Seascape at 9600 Second Street in Sidney. This stunning top floor 4 bedroom/3 bathroom single level home offers 2,892 sq.ft of impeccably finished living space with exceptional South-East exposure and breathtaking ocean views. Highlights include an open concept floor plan with floor to ceiling windows and doors, wide planked hardwood flooring, 5-piece ensuite, and a beautiful custom kitchen complete with custom millwork, quartz counters, and top-of-line Mile appliances. Outside you will find an expansive balcony with built-in fire-pit that's perfect for entertaining and enjoying the scenic ocean views. This home also comes equipped with a private underground double-car garage and a private elevator. Situated just steps from the ocean, Lochside promenade, and Town of Sidney, this multiple award-winning home is truly a rare find.

### Property Photos

INTERIOR

Property Photos

**INTERIOR** 

Location

(GIS) MAPPING

 $\mathtt{CEL} \cdot 250\ 818\ 9338\ |\ \mathtt{TEL} \cdot 778\ 426\ 2262$ 

Chace@ChaceWhitson.com | ChaceWhitson.com | 2411 · Bevan Avenue Sidney, BC · V8L 4M9