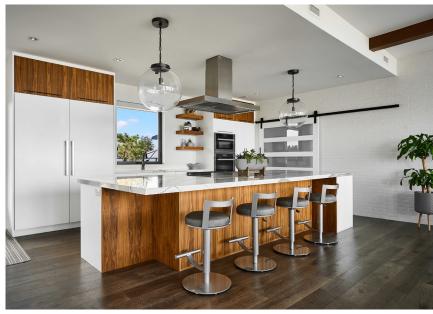

Welcome to Seascape at 9600 Second Street in Sidney. This stunning top floor 4 bedroom/3 bathroom single level home offers 2,892 sq.ft of impeccably finished living space with exceptional South-East exposure and breathtaking ocean views. Highlights include an open concept floor plan with floor to ceiling windows and doors, wide planked hardwood flooring, 5-piece ensuite, and a beautiful custom kitchen complete with custom millwork, quartz counters, and top-of-line Mile appliances. Outside you will find an expansive balcony with built-in fire-pit that's perfect for entertaining and enjoying the scenic ocean views. This home also comes equipped with a private underground double-car garage and a private elevator. Situated just steps from the ocean, Lochside promenade, and Town of Sidney, this multiple award-winning home is truly a rare find.

### Property Photos

INTERIOR

Property Photos

**INTERIOR** 

Location

(GIS) MAPPING

 $\mathtt{CEL} \cdot 250\ 818\ 9338\ |\ \mathtt{TEL} \cdot 778\ 426\ 2262$ 

Chace@ChaceWhitson.com | ChaceWhitson.com | 2411 · Bevan Avenue Sidney, BC · V8L 4M9