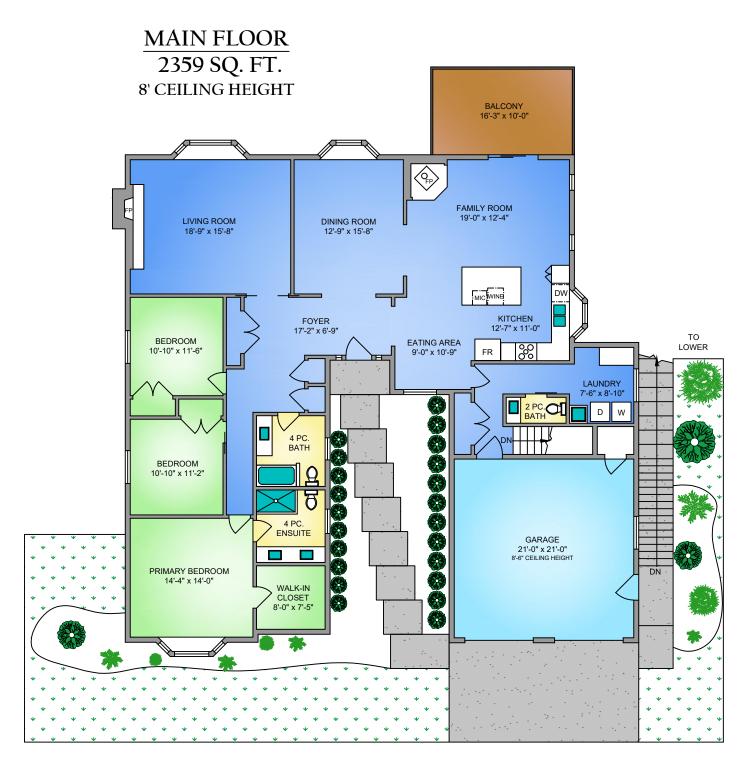

250-884-9753 matt@propermeasure.com www.propermeasure.com

## **NORTH**



| 1747 LOPEZ PLACE APRIL 13, 2022 PREPARED FOR THE EXCLUSIVE USE OF CHACE WHITSON |                |            |        |              |
|---------------------------------------------------------------------------------|----------------|------------|--------|--------------|
| PLANS MAY NOT BE 100% ACCURATE, IF CRITICAL BUYER TO VERIFY.                    |                |            |        |              |
| FLOOR                                                                           | AREA (SQ. FT.) |            |        |              |
|                                                                                 | FINISHED       | UNFINISHED | GARAGE | DECK / PATIO |
| MAIN