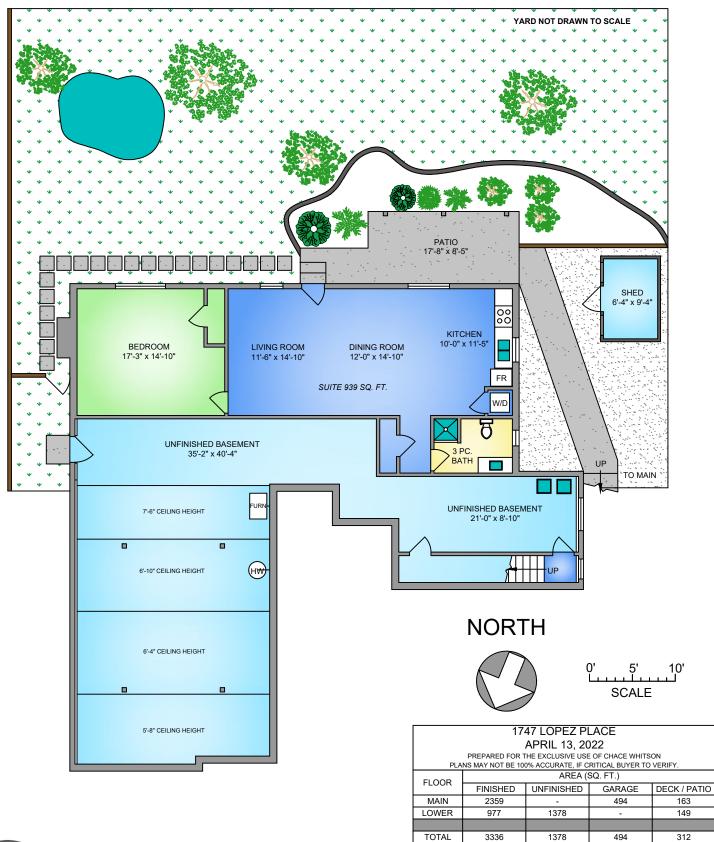

## **NORTH**

| 1747 LOPEZ PLACE APRIL 13, 2022 PREPARED FOR THE EXCLUSIVE USE OF CHACE WHITSON |                |            |        |              |
|---------------------------------------------------------------------------------|----------------|------------|--------|--------------|
| PLANS MAY NOT BE 100% ACCURATE, IF CRITICAL BUYER TO VERIFY.                    |                |            |        |              |
| FLOOR                                                                           | AREA (SQ. FT.) |            |        |              |
|                                                                                 | FINISHED       | UNFINISHED | GARAGE | DECK / PATIO |
| MAIN                                                                            | 2359           | -          | 494    | 163          |
| LOWER                                                                           | 977            | 1378       | -      | 149          |
|                                                                                 |                |            |        |              |
| TOTAL                                                                           | 3336           | 1378       | 494    | 312          |

## LOWER FLOOR 977 SQ. FT. 8' CEILING HEIGHT