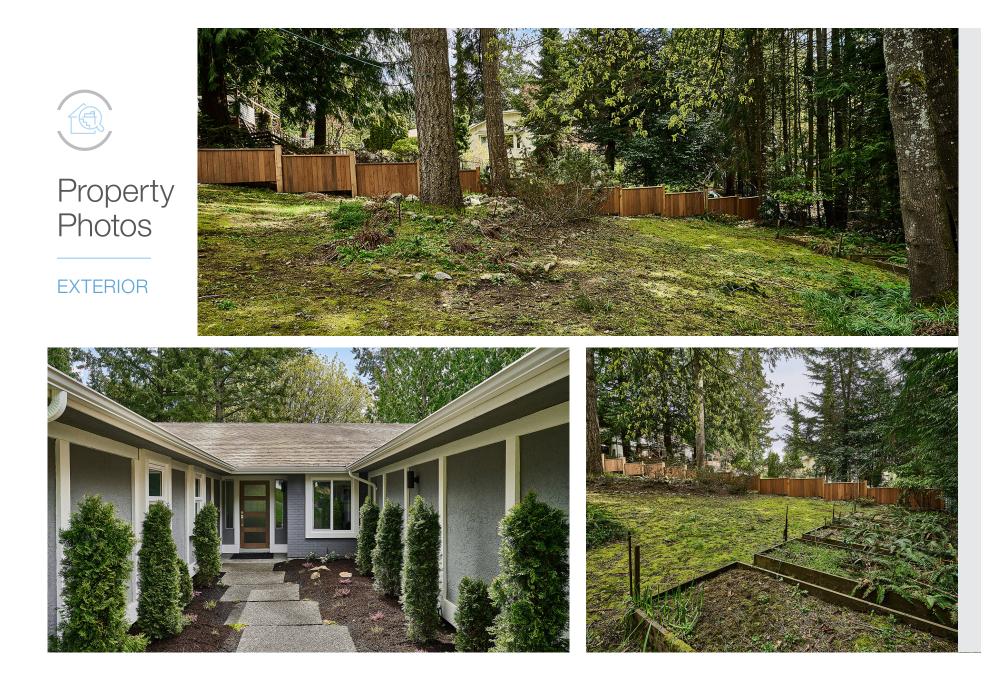

Proudly offering this 4 bed, 4 bath home on a quiet cul-de-sac in the desirable Dean Park Estates. Featuring 3,336 sq ft of tastefully renovated living with 3 bedrooms on the main level with a 1 bedroom in-law accommodation downstairs. Highlights include a stunning designer kitchen with quartz countertops, SS appliances and gas range, open to a family room with wood burning fireplace and balcony access. The spacious primary bedroom has a large walk-in closet and spa-like bathroom with a seamless glass walk-in shower. This home offers a separate dining room with coffered ceilings and a large living room with a bay window letting in lots of natural light. The in-law accommodation has an open concept layout and 3-piece bathroom. Sitting on a .37 acre lot, this perfect family home has plenty of space outdoors. It includes a fully fenced backyard, double car garage, and plenty of storage. Just a short drive from Sidney, BC Ferries, & the airport, this wonderful home is sure to impress!