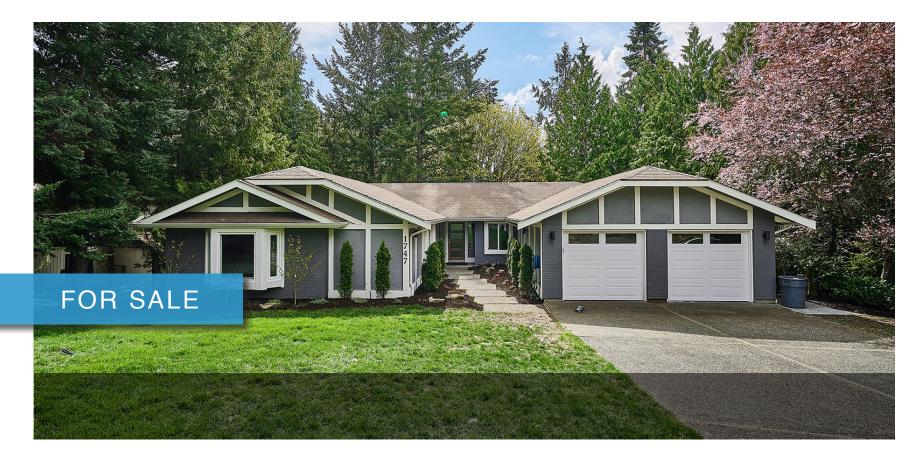

## **1747 LOPEZ PLACE**

North Saanich

## **1747 Lopez Place** North Saanich

SUMMARY OVERVIEW

| \$   | LISTING PRICE: | \$2,000,000   |
|------|----------------|---------------|
| [2]] | LIVING AREA:   | 3,336 sq. ft. |
|      | BED:           | 4             |
|      | BATH:          | 4             |

Proudly offering this 4 bed, 4 bath home on a quiet cul-de-sac in the desirable Dean Park Estates. Featuring 3,336 sq ft of tastefully renovated living with 3 bedrooms on the main level with a 1 bedroom in-law accommodation downstairs. Highlights include a stunning designer kitchen with quartz countertops, SS appliances and gas range, open to a family room with wood burning fireplace and balcony access. The spacious primary bedroom has a large walk-in closet and spa-like bathroom with a seamless glass walk-in shower. This home offers a separate dining room with coffered ceilings and a large living room with a bay window letting in lots of natural light. The in-law accommodation has an open concept layout and 3-piece bathroom. Sitting on a .37 acre lot, this perfect family home has plenty of space outdoors. It includes a fully fenced backyard, double car garage, and plenty of storage. Just a short drive from Sidney, BC Ferries, & the airport, this wonderful home is sure to impress!