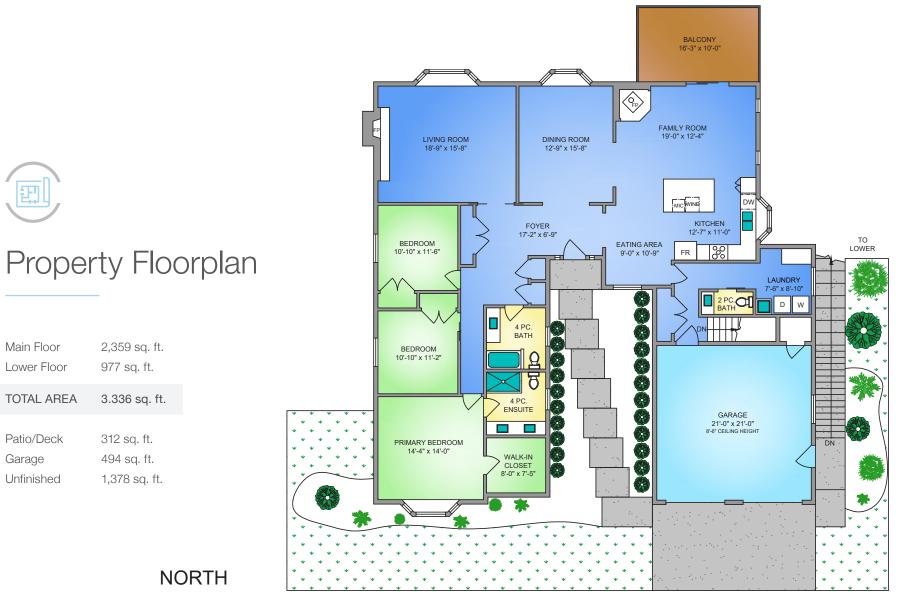

## Property Floorplan

| Main Floor  | 2,359 sq. ft. |
|-------------|---------------|
| Lower Floor | 977 sq. ft.   |
| TOTAL AREA  | 3.336 sq. ft. |
| Patio/Deck  | 312 sq. ft.   |
| Garage      | 494 sq. ft.   |
| Unfinished  | 1,378 sq. ft. |