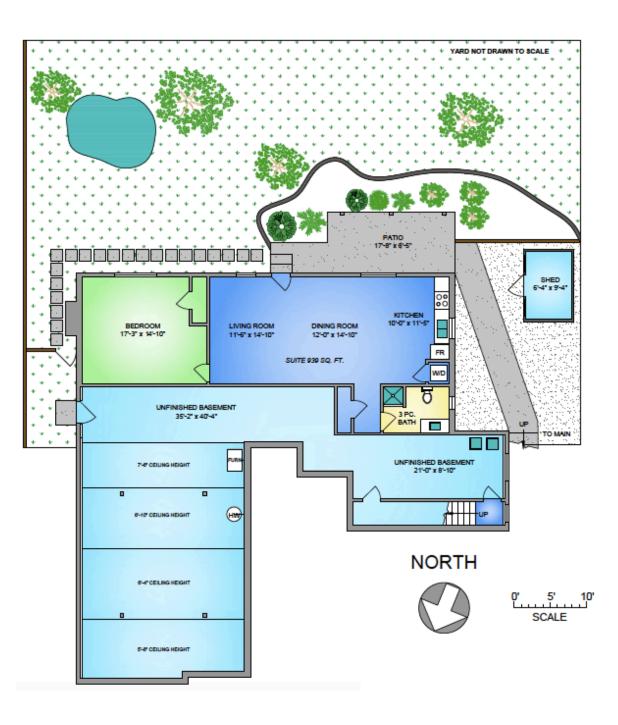

5' 10'

SCALE

0'

ChaceWhitson.com // Helping you make the right decision.

## Property Floorplan

| Main Floor  | 2,359 sq. ft. |
|-------------|---------------|
| Lower Floor | 977 sq. ft.   |
| TOTAL AREA  | 3.336 sq. ft. |
| Patio/Deck  | 312 sq. ft.   |
| Garage      | 494 sq. ft.   |
| Unfinished  | 1,378 sq. ft. |