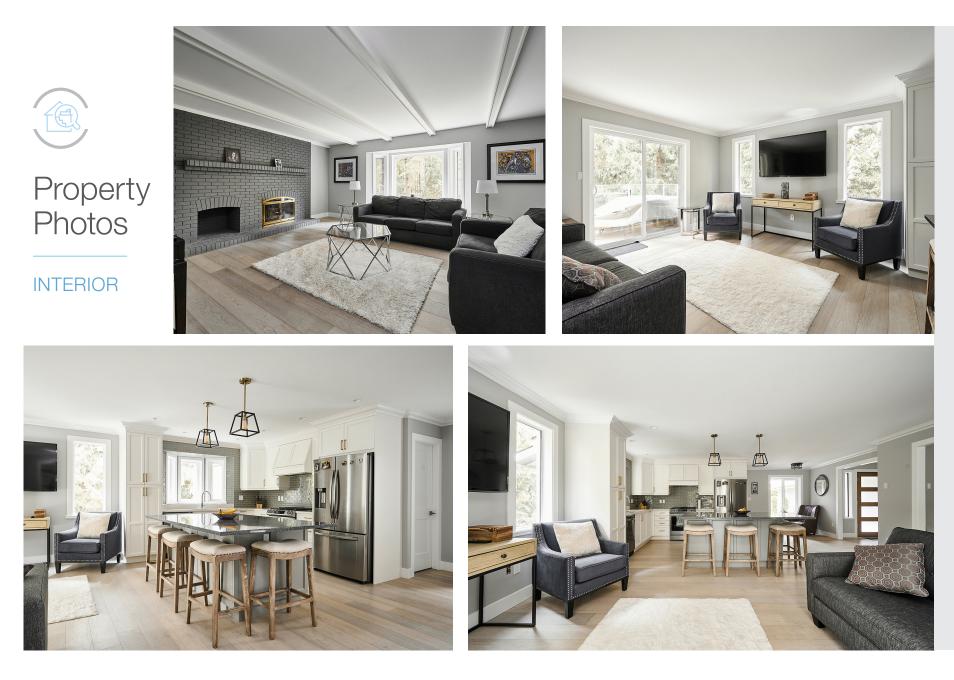

Proudly offering this 4 bed, 4 bath home on a quiet cul-de-sac in the desirable Dean Park Estates. Featuring 3,336 sq ft of tastefully renovated living with 3 bedrooms on the main level with a 1 bedroom in-law accommodation downstairs. Highlights include a stunning designer kitchen with quartz countertops, SS appliances and gas range, open to a family room with wood burning fireplace and balcony access. The spacious primary bedroom has a large walk-in closet and spa-like bathroom with a seamless glass walk-in shower. This home offers a separate dining room with coffered ceilings and a large living room with a bay window letting in lots of natural light. The in-law accommodation has an open concept layout and 3-piece bathroom. Sitting on a .37 acre lot, this perfect family home has plenty of space outdoors. It includes a fully fenced backyard, double car garage, and plenty of storage. Just a short drive from Sidney, BC Ferries, & the airport, this wonderful home is sure to impress!