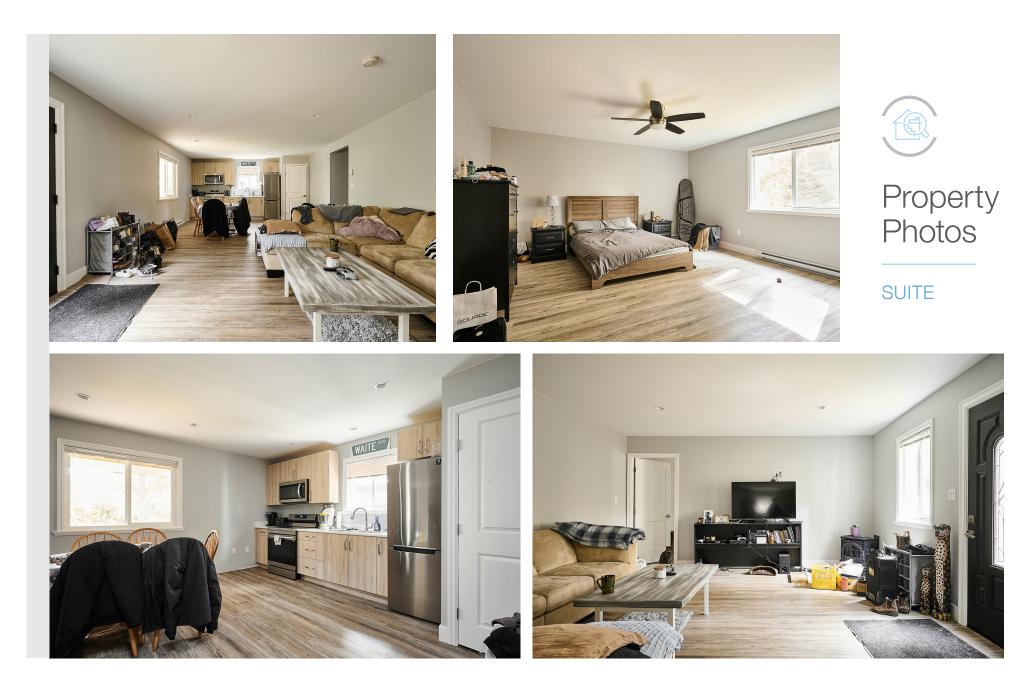

Proudly offering this 4 bed, 4 bath home on a quiet cul-de-sac in the desirable Dean Park Estates. Featuring 3,336 sq ft of tastefully renovated living with 3 bedrooms on the main level with a 1 bedroom in-law accommodation downstairs. Highlights include a stunning designer kitchen with quartz countertops, SS appliances and gas range, open to a family room with wood burning fireplace and balcony access. The spacious primary bedroom has a large walk-in closet and spa-like bathroom with a seamless glass walk-in shower. This home offers a separate dining room with coffered ceilings and a large living room with a bay window letting in lots of natural light. The in-law accommodation has an open concept layout and 3-piece bathroom. Sitting on a .37 acre lot, this perfect family home has plenty of space outdoors. It includes a fully fenced backyard, double car garage, and plenty of storage. Just a short drive from Sidney, BC Ferries, & the airport, this wonderful home is sure to impress!