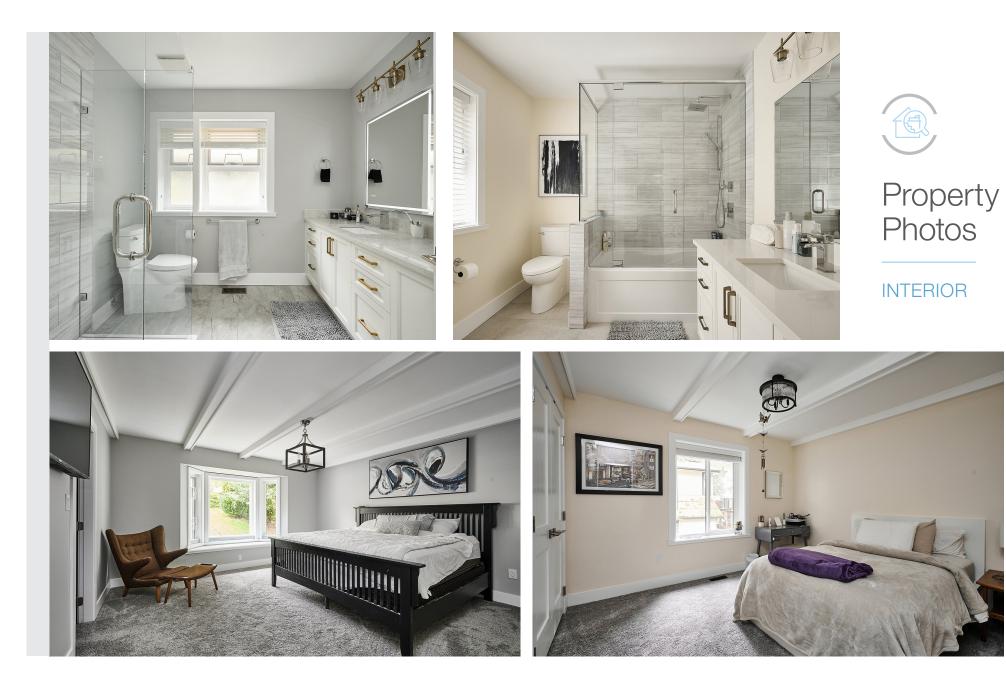

Proudly offering this 4 bed, 4 bath home on a quiet cul-de-sac in the desirable Dean Park Estates. Featuring 3,336 sq ft of tastefully renovated living with 3 bedrooms on the main level with a 1 bedroom in-law accommodation downstairs. Highlights include a stunning designer kitchen with quartz countertops, SS appliances and gas range, open to a family room with wood burning fireplace and balcony access. The spacious primary bedroom has a large walk-in closet and spa-like bathroom with a seamless glass walk-in shower. This home offers a separate dining room with coffered ceilings and a large living room with a bay window letting in lots of natural light. The in-law accommodation has an open concept layout and 3-piece bathroom. Sitting on a .37 acre lot, this perfect family home has plenty of space outdoors. It includes a fully fenced backyard, double car garage, and plenty of storage. Just a short drive from Sidney, BC Ferries, & the airport, this wonderful home is sure to impress!