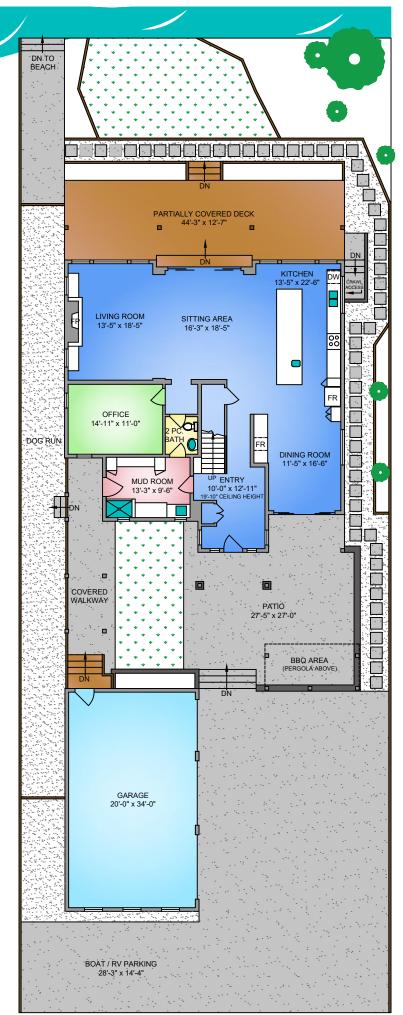

MAIN FLOOR 1788 SQ. FT. 10' CEILING HEIGHT

> UPPER FLOOR 1377 SQ. FT. 9' CEILING HEIGHT

NORTH

0' 5' 10' SCALE

| 2557 BEAUFORT ROAD                                           |                |        |              |
|--------------------------------------------------------------|----------------|--------|--------------|
| FEBRUARY 28, 2022                                            |                |        |              |
| PREPARED FOR THE EXCLUSIVE USE OF CHACE WHITSON              |                |        |              |
| PLANS MAY NOT BE 100% ACCURATE, IF CRITICAL BUYER TO VERIFY. |                |        |              |
| FLOOR                                                        | AREA (SQ. FT.) |        |              |
|                                                              | FINISHED       | GARAGE | DECK / PATIO |
| MAIN                                                         | 1788           | 744    | 1173         |
| UPPER                                                        | 1377           | -      | 161          |
|                                                              |                |        |              |
| TOTAL                                                        | 3165           | 744    | 1334         |