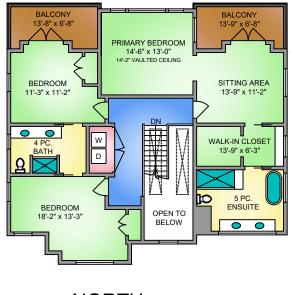

MAIN FLOOR 1788 SQ. FT. 10' CEILING HEIGHT

> UPPER FLOOR 1377 SQ. FT. 9' CEILING HEIGHT

NORTH

0' 5' 10' SCALE

| 2557 BEAUFORT ROAD                                           |                |        |              |
|--------------------------------------------------------------|----------------|--------|--------------|
| FEBRUARY 28, 2022                                            |                |        |              |
| PREPARED FOR THE EXCLUSIVE USE OF CHACE WHITSON              |                |        |              |
| PLANS MAY NOT BE 100% ACCURATE, IF CRITICAL BUYER TO VERIFY. |                |        |              |
| FLOOR                                                        | AREA (SQ. FT.) |        |              |
|                                                              | FINISHED       | GARAGE | DECK / PATIO |
| MAIN                                                         | 1788           | 744    | 1173         |
| UPPER                                                        | 1377           | -      | 161          |
|                                                              |                |        |              |
| TOTAL                                                        | 3165           | 744    | 1334         |