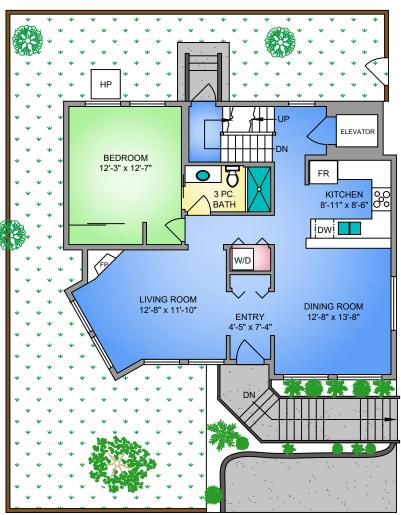

## MAIN FLOOR 1024 SQ. FT. 9' CEILING HEIGHT

| FLANS MAT NOT BE 100% ACCORATE, IF CRITICAL BOTER TO VERIFT. |                |        |                 |  |
|--------------------------------------------------------------|----------------|--------|-----------------|--|
| FLOOR                                                        | AREA (SQ. FT.) |        |                 |  |
|                                                              | FINISHED       | GARAGE | BALCONY / PATIO |  |
| LOWER                                                        | 570            | 371    | -               |  |
| MAIN                                                         | 1024           | -      | -               |  |
| UPPER                                                        | 749            | -      | 245             |  |
| ROOF TOP                                                     | -              | -      | 211             |  |
|                                                              |                |        |                 |  |
| TOTAL                                                        | 2343           | 371    | 456             |  |