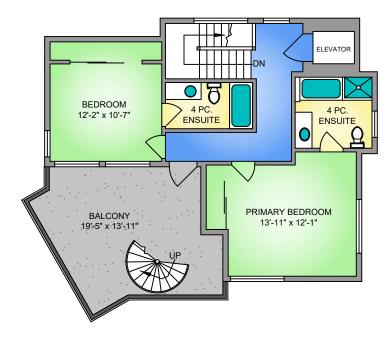

## UPPER FLOOR 749 SQ. FT. 8' CEILING HEIGHT

| FLANS MAT NOT BE 100% ACCORATE, IF CRITICAL BOTER TO VERIFT. |                |        |                 |  |
|--------------------------------------------------------------|----------------|--------|-----------------|--|
| FLOOR                                                        | AREA (SQ. FT.) |        |                 |  |
|                                                              | FINISHED       | GARAGE | BALCONY / PATIO |  |
| LOWER                                                        | 570            | 371    | -               |  |
| MAIN                                                         | 1024           | -      | -               |  |
| UPPER                                                        | 749            | -      | 245             |  |
| ROOF TOP                                                     | -              | -      | 211             |  |
|                                                              |                |        |                 |  |
| TOTAL                                                        | 2343           | 371    | 456             |  |