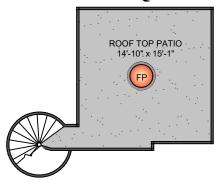

### $\frac{\text{ROOF TOP}}{211 \text{ SQ. FT.}}$

| FLANS MAT NOT BE 100% ACCORATE, IF CRITICAL BOTER TO VERIFT. |                |        |                 |  |
|--------------------------------------------------------------|----------------|--------|-----------------|--|
| FLOOR                                                        | AREA (SQ. FT.) |        |                 |  |
|                                                              | FINISHED       | GARAGE | BALCONY / PATIO |  |
| LOWER                                                        | 570            | 371    | -               |  |
| MAIN                                                         | 1024           | -      | -               |  |
| UPPER                                                        | 749            | -      | 245             |  |
| ROOF TOP                                                     | -              | -      | 211             |  |
|                                                              |                |        |                 |  |
| TOTAL                                                        | 2343           | 371    | 456             |  |