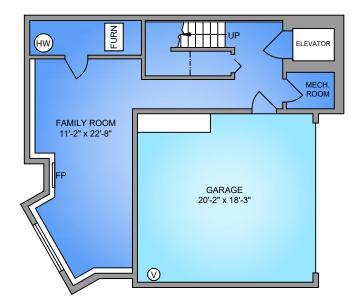

# LOWER FLOOR 570 SQ. FT. 8' CEILING HEIGHT

250-884-9753 matt@propermeasure.com www.propermeasure.com

| FLANS MAT NOT BE 100% ACCORATE, IF CRITICAL BOTER TO VERIFT. |                |        |                 |  |
|--------------------------------------------------------------|----------------|--------|-----------------|--|
| FLOOR                                                        | AREA (SQ. FT.) |        |                 |  |
|                                                              | FINISHED       | GARAGE | BALCONY / PATIO |  |
| LOWER                                                        | 570            | 371    | -               |  |
| MAIN                                                         | 1024           | -      | -               |  |
| UPPER                                                        | 749            | -      | 245             |  |
| ROOF TOP                                                     | -              | -      | 211             |  |
|                                                              |                |        |                 |  |
| TOTAL                                                        | 2343           | 371    | 456             |  |