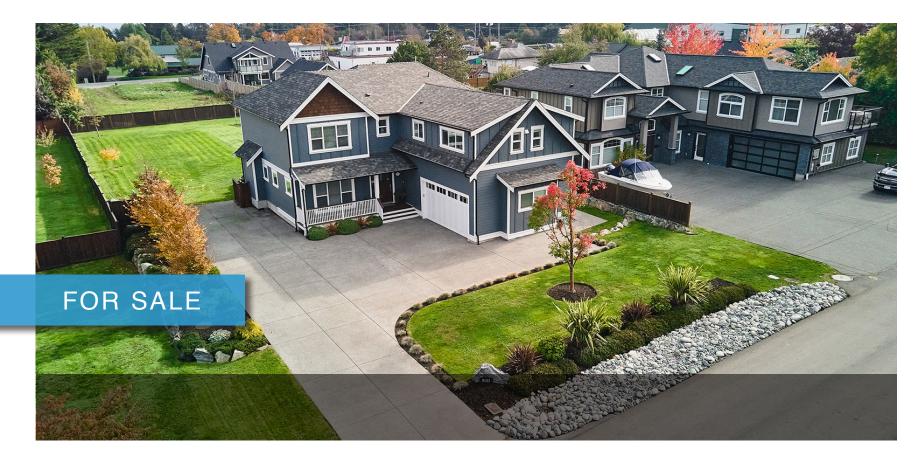

## 9165 BASSWOOD ROAD

North Saanich

## 9165 Basswood Road North Saanich

SUMMARY OVERVIEW

| <b>(\$</b> | LISTING PRICE: | \$1,849,000   |
|------------|----------------|---------------|
| 町          | LIVING AREA:   | 3,208 sq. ft. |
|            | BED:           | 5             |
|            | BATH:          | 4             |

Stunning like-new home offering luxurious living on a flat and sunny half-acre lot. Featuring an elegant Coastal Craftsman design and a well laid out interior, this home offers functionality with a timeless appeal. Highlights include soaring ceilings & floor to ceiling windows that allow the open concept living area to be filled w/natural light, a gorgeous kitchen equipped quartz counters, shaker cabinetry, & large island, a large primary w/5-pc ensuite including soaker tub & walk-in shower, and self-contained suite above the double-car garage! Outside you will find a beautifully manicured, fully fenced yard with tranquil patio space and a large driveway with ample boat/RV parking. Other highlights include heat pump w/ A/C, spacious laundry room, and beautiful hardwood flooring throughout. Located on a quiet no through road within close walking distance to the Roost Farm Bakery and Panorama Rec Centre, this is an incredible home offering outstanding quality and value.