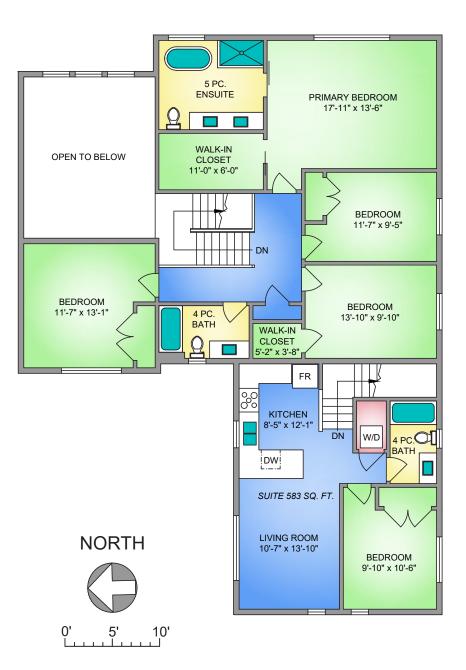

## Property Floorplan

| Main Floor  | 1,365 sq. ft. |
|-------------|---------------|
| Upper Floor | 1,843 sq. ft. |
| TOTAL AREA  | 2,730 sq. ft. |
| Patio       | 598 sq. ft.   |
| Garage      | 552 sq. ft.   |