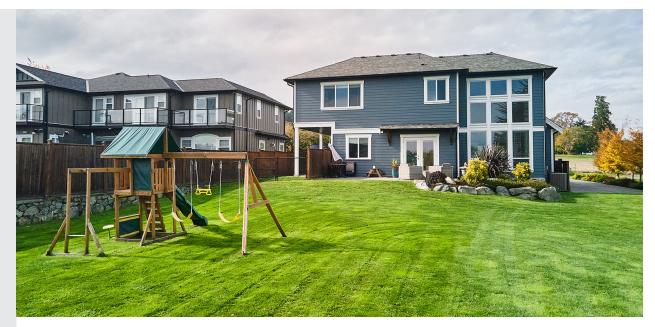

Stunning like-new home offering luxurious living on a flat and sunny half-acre lot. Featuring an elegant Coastal Craftsman design and a well laid out interior, this home offers functionality with a timeless appeal. Highlights include soaring ceilings & floor to ceiling windows that allow the open concept living area to be filled w/natural light, a gorgeous kitchen equipped quartz counters, shaker cabinetry, & large island, a large primary w/5-pc ensuite including soaker tub & walk-in shower, and self-contained suite above the double-car garage! Outside you will find a beautifully manicured, fully fenced yard with tranquil patio space and a large driveway with ample boat/RV parking. Other highlights include heat pump w/ A/C, spacious laundry room, and beautiful hardwood flooring throughout. Located on a quiet no through road within close walking distance to the Roost Farm Bakery and Panorama Rec Centre, this is an incredible home offering outstanding quality and value.