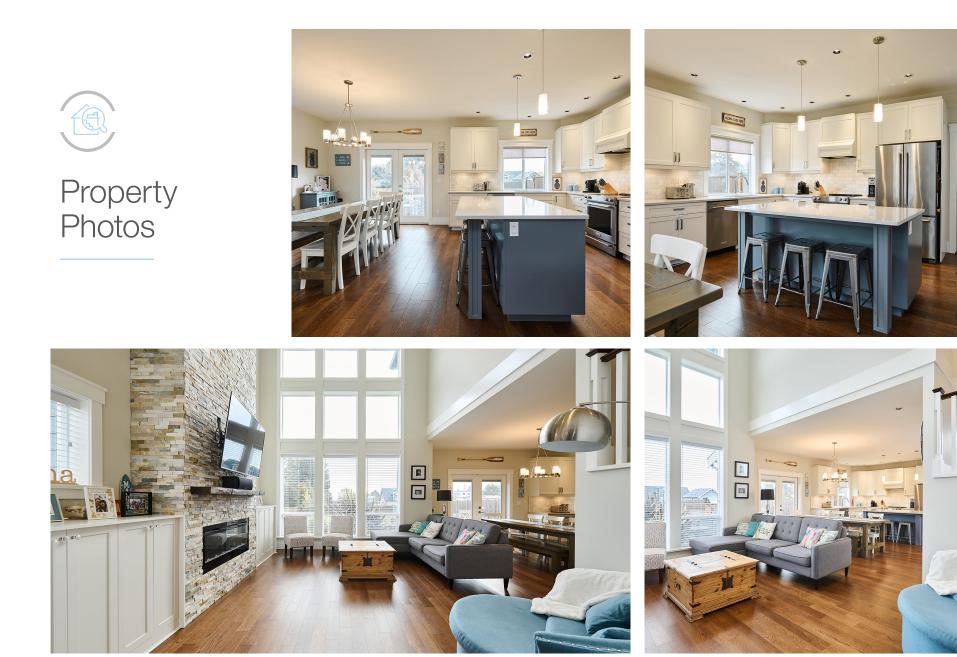

Stunning like-new home offering luxurious living on a flat and sunny half-acre lot. Featuring an elegant Coastal Craftsman design and a well laid out interior, this home offers functionality with a timeless appeal. Highlights include soaring ceilings & floor to ceiling windows that allow the open concept living area to be filled w/natural light, a gorgeous kitchen equipped quartz counters, shaker cabinetry, & large island, a large primary w/5-pc ensuite including soaker tub & walk-in shower, and self-contained suite above the double-car garage! Outside you will find a beautifully manicured, fully fenced yard with tranquil patio space and a large driveway with ample boat/RV parking. Other highlights include heat pump w/ A/C, spacious laundry room, and beautiful hardwood flooring throughout. Located on a quiet no through road within close walking distance to the Roost Farm Bakery and Panorama Rec Centre, this is an incredible home offering outstanding quality and value.