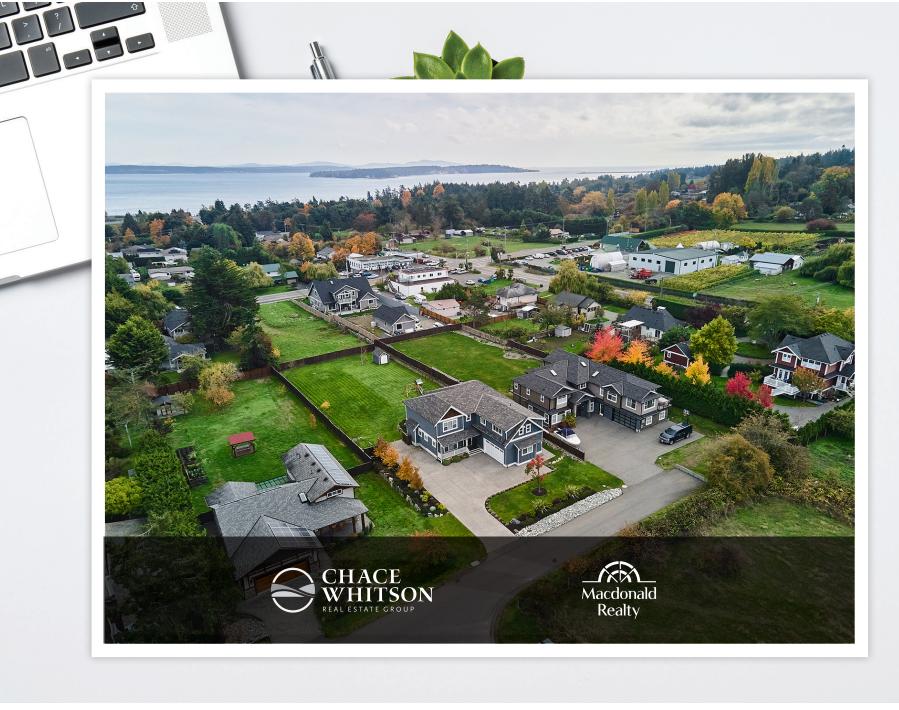

## 9165 BASSWOOD ROAD

North Saanich

Stunning like-new home offering luxurious living on a flat and sunny half-acre lot. Featuring an elegant Coastal Craftsman design and a well laid out interior, this home offers functionality with a timeless appeal. Highlights include soaring ceilings & floor to ceiling windows that allow the open concept living area to be filled w/natural light, a gorgeous kitchen equipped quartz counters, shaker cabinetry, & large island, a large primary w/5-pc ensuite including soaker tub & walk-in shower, and self-contained suite above the double-car garage! Outside you will find a beautifully manicured, fully fenced yard with tranquil patio space and a large driveway with ample boat/RV parking. Other highlights include heat pump w/ A/C, spacious laundry room, and beautiful hardwood flooring throughout. Located on a quiet no through road within close walking distance to the Roost Farm Bakery and Panorama Rec Centre, this is an incredible home offering outstanding quality and value.