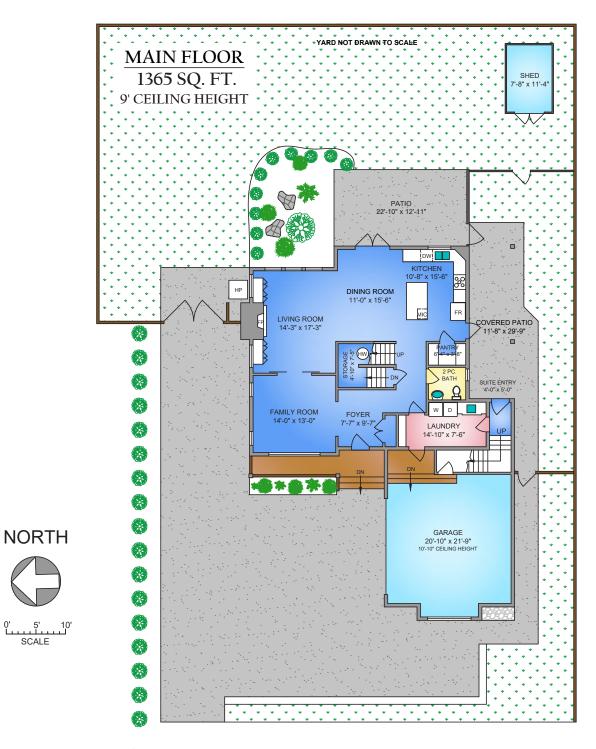

## Property Floorplan

| Main Floor  | 1,365 sq. ft. |
|-------------|---------------|
| Upper Floor | 1,843 sq. ft. |
| TOTAL AREA  | 3,208 sq. ft. |
|             |               |
| Patio       | 598 sq. ft.   |
| Garage      | 552 sq. ft.   |

\* DIMENSIONS ARE FOR REFERENCE PURPOSES ONLY AND ARE NOT TAKEN FROM ORIGINAL BLUEPRINTS

SCALE